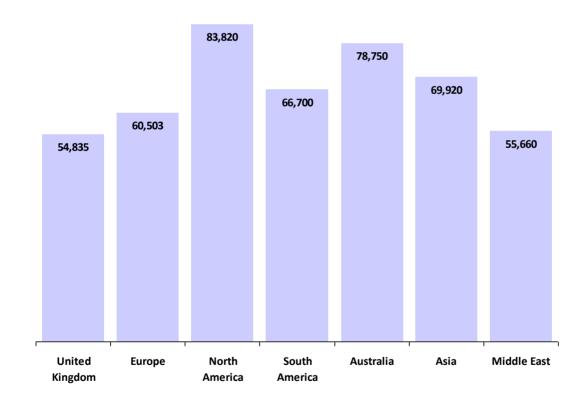

#### **Compensation by Region**

**Treasury Analyst / Dealer** 

Currency in Euros €

| Region         | Responses | Average Base<br>Salary | Average Yearly<br>Car Allowance | %<br>With | Average Bonus | %<br>With | Average Total<br>Compensation |
|----------------|-----------|------------------------|---------------------------------|-----------|---------------|-----------|-------------------------------|
| United Kingdom | 62        | €52,465                | €4,841                          | 5%        | €5,518        | 39%       | €54,835                       |
| Europe         | 39        | €55,193                | €5,869                          | 23%       | €4,976        | 79%       | €60,503                       |
| North America  | 35        | €76,738                | €0                              | 0%        | €10,329       | 69%       | €83,820                       |
| South America  | 2         | €45,540                | €0                              | -         | €21,160       | -         | €66,700                       |
| Australia      | 1         | €78,750                | €0                              | -         | €0            | -         | €78,750                       |
| Asia           | 1         | €55,200                | €5,520                          | -         | €9,200        | -         | €69,920                       |
| Middle East    | 2         | €51,060                | €0                              | -         | €9,200        | -         | €55,660                       |
| Global:        | 142       | €59,284                |                                 |           |               |           | €63,989                       |