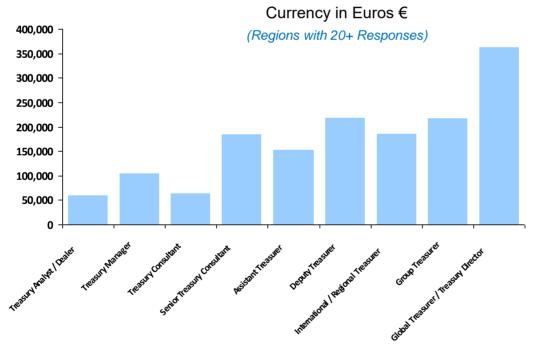

#### Currency in Euros €

| Position                                | Responses | Average Base<br>Salary | Average Yearly<br>Car Allowance | %<br>With | Average Bonus | %<br>With | Average Total<br>Compensation |
|-----------------------------------------|-----------|------------------------|---------------------------------|-----------|---------------|-----------|-------------------------------|
| Treasury Analyst /<br>Dealer            | 39        | €55,193                | €5,869                          | 23%       | €4,976        | 79%       | €60,503                       |
| Treasury Manager                        | 98        | €93,537                | €7,824                          | 18%       | €12,125       | 76%       | €104,130                      |
| Treasury Consultant                     | 4         | €56,375                | €7,200                          | -         | €7,128        | -         | €63,521                       |
| Senior Treasury<br>Consultant           | 8         | €166,100               | €0                              | -         | €36,250       | -         | €184,225                      |
| Assistant Treasurer                     | 58        | €128,256               | €9,632                          | 40%       | €23,902       | 88%       | €153,093                      |
| Deputy Treasurer                        | 27        | €149,658               | €10,470                         | 52%       | €71,048       | 89%       | €218,240                      |
| International / Regiona<br>Treasurer    | l 25      | €152,028               | €12,193                         | 56%       | €33,040       | 84%       | €186,610                      |
| Group Treasurer                         | 59        | €171,559               | €11,454                         | 51%       | €49,091       | 81%       | €217,321                      |
| Global Treasurer /<br>Treasury Director | 27        | €248,309               | €14,690                         | 52%       | €125,349      | 85%       | €362,704                      |

# **Average Total Compensation**

Currency in Euros € (Regions with 20+ Responses)