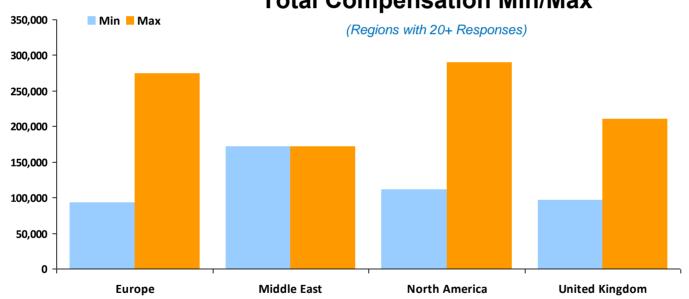

#### **Deputy Treasurer**

Currency in Euros €

| Region         | Responses | Average Base<br>Salary | Average Yearly<br>Car Allowance | %<br>With | Average Bonus | %<br>With | Average Total<br>Compensation |
|----------------|-----------|------------------------|---------------------------------|-----------|---------------|-----------|-------------------------------|
| United Kingdom | 40        | €147,794               | €10,643                         | 55%       | €56,788       | 78%       | €197,659                      |
| Europe         | 27        | €149,658               | €10,470                         | 52%       | €71,048       | 89%       | €218,240                      |
| North America  | 15        | €216,472               | €0                              | -         | €80,894       | -         | €286,580                      |
| South America  | 1         | €188,600               | €0                              | -         | €22,540       | -         | €211,140                      |
| Australia      | 3         | €135,870               | €0                              | -         | €27,090       | -         | €144,900                      |
| Middle East    | 1         | €184,000               | €0                              | -         | €0            | -         | €184,000                      |
| Africa         | 1         | €136,800               | €0                              | -         | €11,400       | -         | €148,200                      |
| Global:        | 88        | €160,416               |                                 |           |               |           | €216,768                      |

#### **Deputy Treasurer**

Currency in Euros €

|                |           | Base     |          | Car  |         | Bonus   |          | Total    |          |
|----------------|-----------|----------|----------|------|---------|---------|----------|----------|----------|
| Region         | Responses | Min.     | Max.     | Min. | Max.    | Min.    | Max.     | Min.     | Max.     |
| United Kingdom | 40        | €125,400 | €191,520 | €0   | €22,800 | €0      | €159,600 | €125,400 | €324,444 |
| Europe         | 27        | €112,000 | €220,000 | €0   | €20,000 | €0      | €680,000 | €120,000 | €834,000 |
| North America  | 15        | €129,200 | €283,360 | €0   | €0      | €0      | €206,080 | €159,800 | €456,320 |
| South America  | 1         | €188,600 | €188,600 | €0   | €0      | €22,540 | €22,540  | €211,140 | €211,140 |
| Australia      | 3         | €117,810 | €157,500 | €0   | €0      | €0      | €27,090  | €117,810 | €159,390 |
| Middle East    | 1         | €184,000 | €184,000 | €0   | €0      | €0      | €0       | €184,000 | €184,000 |
| Africa         | 1         | €136,800 | €136,800 | €0   | €0      | €11,400 | €11,400  | €148,200 | €148,200 |

## **Total Compensation Min/Max**