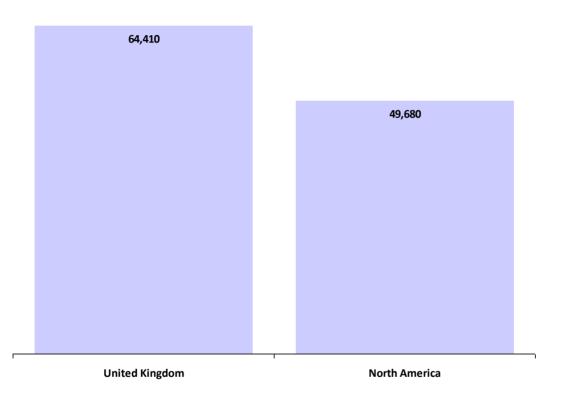

#### **Treasury Accountant**

Currency in Euros €

|                |           | Average Base | Average Yearly | %    |               | %    | Average Total |
|----------------|-----------|--------------|----------------|------|---------------|------|---------------|
| Region         | Responses | Salary       | Car Allowance  | With | Average Bonus | With | Compensation  |
| United Kingdom | 4         | €64,410      | €0             | -    | €0            | -    | €64,410       |
| North America  | 1         | €49,680      | €0             | -    | €0            | -    | €49,680       |
| Global:        | 5         | €61,464      |                |      |               |      | €61,464       |