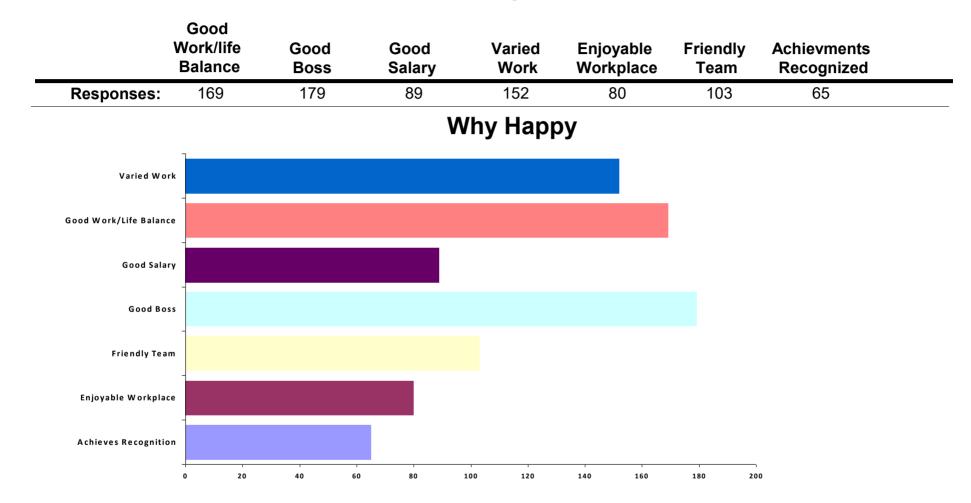

k how happy or unhappy participants are in their roles & the reasons why?

## THE TREASURY RECRUITMENT COMPANY Happy with Your Current Role REGION: Europe



| Happy with Role | Responses | Percent |  |
|-----------------|-----------|---------|--|
| Unhappy         | 72        | 21.4%   |  |
| Нарру           | 264       | 78.6%   |  |
| Total Responses | : 336     | 100%    |  |

Why are You Happy in Role

#### **Europe**





## THE TREASURY RECRUITMENT COMPANY Happy with Your Current Role REGION: United Kingdom



| Happy with Role  | Responses | Percent |  |
|------------------|-----------|---------|--|
| Unhappy          | 98        | 24.2%   |  |
| Нарру            | 307       | 75.8%   |  |
| Total Responses: | 405       | 100%    |  |

### Why are You Happy in Role United Kingdom



#### Why are You Unhappy in Role

### **United Kingdom**



## THE TREASURY RECRUITMENT COMPANY Happy with Your Current Role REGION: North America



| Happy with Role  | Responses | Percent |  |
|------------------|-----------|---------|--|
| Unhappy          | 44        | 19.7%   |  |
| Нарру            | 179       | 80.3%   |  |
| Total Responses: | 223       | 100%    |  |

# Why are You Happy in Role North America





#### **North America**



# **KEY INSIGHTS & FINAL WORDS**

# KEY INSIGHTS & FINAL WORDS



Mike Richards CEO & Founder

www.treasuryrecruitment.com UK: + 44 203 603 4448 US: + 1 727 538 7706 enquiry@treasuryrecruitment.com

## **KEY INSIGHTS FROM OUR QI 2023 TREASURY SALARY SURVEY**

The possibility of a recession in 2023 may lead to budget cuts and layoffs, resultin