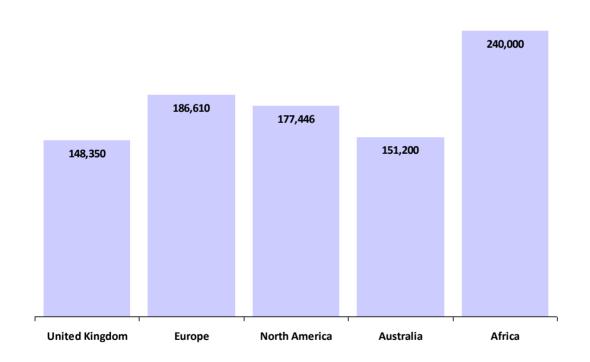

#### International / Regional Treasurer

Currency in Euros €

| Region         | Responses | Average Base<br>Salary | Average Yearly<br>Car Allowance | %<br>With | Average Bonus | %<br>With | Average Total<br>Compensation |
|----------------|-----------|------------------------|---------------------------------|-----------|---------------|-----------|-------------------------------|
| United Kingdom | 20        | €121,149               | €8,607                          | 55%       | €26,432       | 85%       | €148,350                      |
| Europe         | 25        | €152,028               | €12,193                         | 56%       | €33,040       | 84%       | €186,610                      |
| North America  | 18        | €147,937               | €0                              | -         | €31,246       | -         | €177,446                      |
| Australia      | 1         | €132,300               | €0                              | -         | €18,900       | -         | €151,200                      |
| Africa         | 1         | €190,000               | €0                              | -         | €50,000       | -         | €240,000                      |
| Global:        | 65        | €141,674               |                                 |           |               |           | €172,576                      |