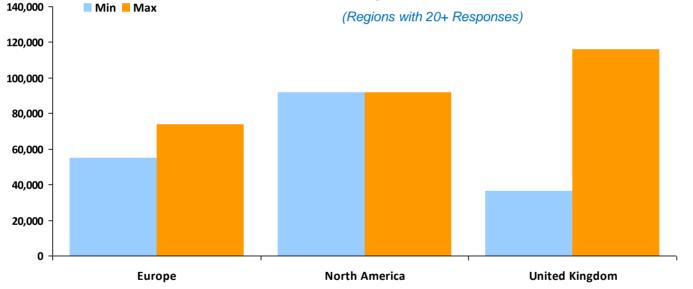

#### **Senior Treasury Consultant**

Currency in Euros €

| Region         | Responses | Average Base<br>Salary | Average Yearly<br>Car Allowance | %<br>With | Average Bonus | %<br>With | Average Total<br>Compensation |
|----------------|-----------|------------------------|---------------------------------|-----------|---------------|-----------|-------------------------------|
| United Kingdom | 5         | €186,048               | €0                              | -         | €38,760       | -         | €193,800                      |
| Europe         | 8         | €166,100               | €0                              | -         | €36,250       | -         | €184,225                      |
| North America  | 2         | €185,840               | €0                              | -         | €4,600        | -         | €188,140                      |
| Global:        | 15        | €175,381               |                                 |           |               |           | €187,939                      |

#### **Senior Treasury Consultant**

Currency in Euros €

|                |           | Base     |          | Car  |      | Bonus |         | Total    |          |
|----------------|-----------|----------|----------|------|------|-------|---------|----------|----------|
| Region         | Responses | Min.     | Max.     | Min. | Max. | Min.  | Max.    | Min.     | Max.     |
| United Kingdom | 5         | €136,800 | €324,900 | €0   | €0   | €0    | €38,760 | €136,800 | €324,900 |
| Europe         | 8         | €88,000  | €247,500 | €0   | €0   | €0    | €50,000 | €88,000  | €285,500 |
| North America  | 2         | €128,800 | €242,880 | €0   | €0   | €0    | €4,600  | €133,400 | €242,880 |