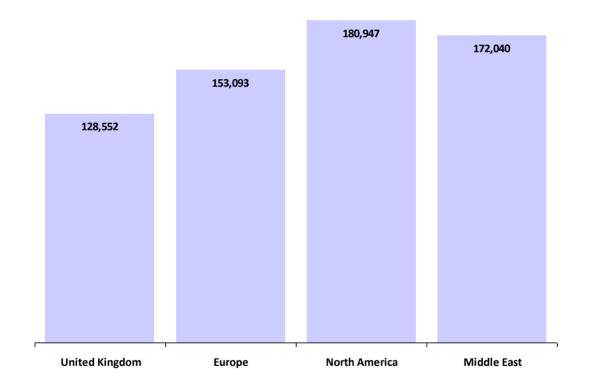

#### **Compensation by Region**

**Assistant Treasurer** 

Currency in Euros €

| Region         | Responses | Average Base<br>Salary | Average Yearly<br>Car Allowance | %<br>With | Average Bonus | %<br>With | Average Total<br>Compensation |
|----------------|-----------|------------------------|---------------------------------|-----------|---------------|-----------|-------------------------------|
| United Kingdom | 87        | €108,466               | €7,894                          | 52%       | €20,177       | 79%       | €128,552                      |
| Europe         | 58        | €128,256               | €9,632                          | 40%       | €23,902       | 88%       | €153,093                      |
| North America  | 65        | €153,365               | €7,544                          | 3%        | €31,189       | 88%       | €180,947                      |
| Middle East    | 1         | €147,200               | €18,400                         | -         | €6,440        | -         | €172,040                      |
| Global:        | 211       | €127,921               |                                 |           |               |           | €151,645                      |

#### International / Regional Treasurer

Currency in Euros €

| Region         | Responses | Average Base<br>Salary | Average Yearly<br>Car Allowance | %<br>With | Average Bonus | %<br>With | Average Total<br>Compensation |
|----------------|-----------|------------------------|---------------------------------|-----------|---------------|-----------|-------------------------------|
| United Kingdom | 20        | €121,149               | €8,607                          | 55%       | €26,432       | 85%       | €148,350                      |
| Europe         | 25        | €152,028               | €12,193                         | 56%       | €33,040       | 84%       | €186,610                      |
| North America  | 18        | €147,937               | €0                              | -         | €31,246       | -         | €177,446                      |
| Australia      | 1         | €132,300               | €0                              | -         | €18,900       | -         | €151,200                      |
| Africa         | 1         | €190,000               | €0                              | -         | €50,000       | -         | €240,000                      |
| Global:        | 65        | €141,674               |                                 |           |               |           | €172,576                      |