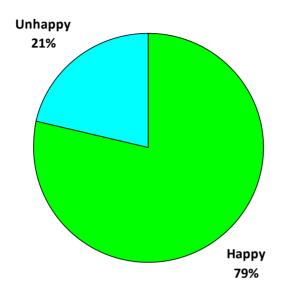

# **EMPLOYEE SENTIMENTS**

We ask how happy or unhappy participants are in their roles & the reasons why?

## THE TREASURY RECRUITMENT COMPANY Happy with Your Current Role REGION: Europe

| Happy with Role | Responses | Percent |  |
|-----------------|-----------|---------|--|
| Unhappy         | 72        | 21.4%   |  |
| Нарру           | 264       | 78.6%   |  |
| Total Responses | : 336     | 100%    |  |