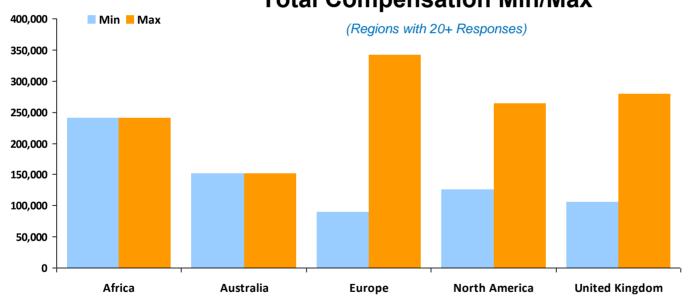

#### **Compensation by Region**

**Group Treasurer** 

Currency in Euros €

| Region         | Responses | Average Base<br>Salary | Average Yearly<br>Car Allowance | %<br>With | Average Bonus | %<br>With | Average Total<br>Compensation |
|----------------|-----------|------------------------|---------------------------------|-----------|---------------|-----------|-------------------------------|
| United Kingdom | 68        | €171,839               | €9,441                          | 37%       | €55,545       | 78%       | €218,602                      |
| Europe         | 59        | €171,559               | €11,454                         | 51%       | €49,091       | 81%       | €217,321                      |
| North America  | 21        | €181,882               | €7,728                          | 5%        | €55,528       | 71%       | €221,913                      |
| Australia      | 3         | €161,600               | €9,800                          | -         | €10,700       | -         | €172,000                      |
| Asia           | 1         | €162,500               | €0                              | -         | €29,250       | -         | €191,750                      |
| Global:        | 152       | €172,854               |                                 |           |               |           | €217,466                      |

### **Group Treasurer**

Currency in Euros €

| Region         |           | Base     |          | Car  |         | Bonus   |          | Total    |          |
|----------------|-----------|----------|----------|------|---------|---------|----------|----------|----------|
|                | Responses | Min.     | Max.     | Min. | Max.    | Min.    | Max.     | Min.     | Max.     |
| United Kingdom | 68        | €118,560 | €241,110 | €0   | €15,000 | €0      | €295,488 | €136,800 | €536,598 |
| Europe         | 59        | €99,643  | €250,000 | €0   | €20,000 | €0      | €180,000 | €117,446 | €409,890 |
| North America  | 21        | €129,200 | €315,744 | €0   | €7,728  | €0      | €119,600 | €129,200 | €435,344 |
| Australia      | 3         | €150,000 | €171,000 | €0   | €9,800  | €0      | €11,400  | €163,800 | €182,400 |
| Asia           | 1         | €162,500 | €162,500 | €0   | €0      | €29,250 | €29,250  | €191,750 | €191,750 |