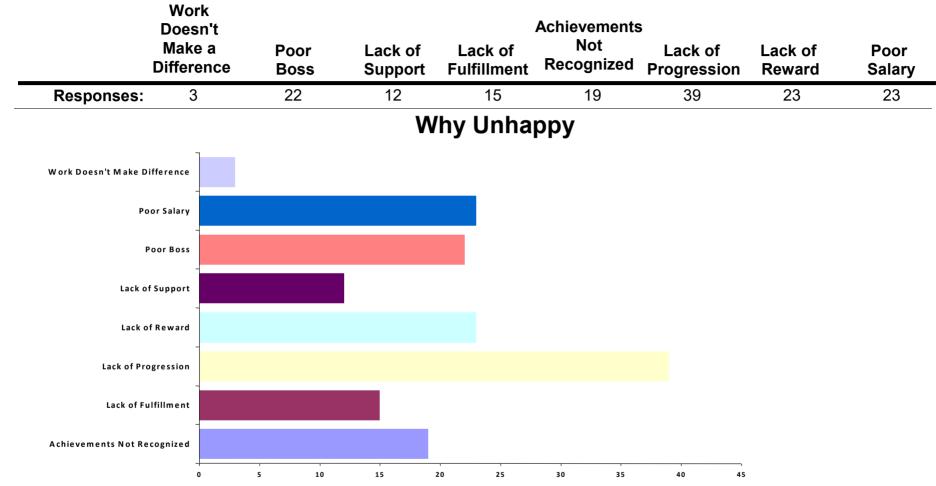

## THE TREASURY RECRUITMENT COMPANY Happy with Your Current Role REGION: Europe

| Happy with Role | Responses | Percent |  |
|-----------------|-----------|---------|--|
| Unhappy         | 72        | 21.4%   |  |
| Нарру           | 264       | 78.6%   |  |
| Total Responses | : 336     | 100%    |  |

Why are You Happy in Role

#### **Europe**