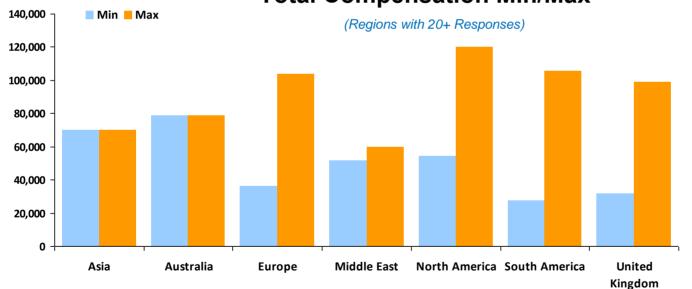

## **Treasury Analyst / Dealer**

Currency in Euros €

|                |           | Base    |         | Car    |        | Bonus  |         | Total   |          |
|----------------|-----------|---------|---------|--------|--------|--------|---------|---------|----------|
| Region         | Responses | Min.    | Max.    | Min.   | Max.   | Min.   | Max.    | Min.    | Max.     |
| United Kingdom | 62        | €31,920 | €88,920 | €0     | €6,498 | €0     | €12,540 | €31,920 | €99,180  |
| Europe         | 39        | €35,000 | €99,000 | €0     | €8,400 | €0     | €12,500 | €36,000 | €103,950 |
| North America  | 35        | €53,268 | €92,000 | €0     | €0     | €0     | €28,336 | €54,464 | €120,336 |
| South America  | 2         | €22,080 | €69,000 | €0     | €0     | €5,520 | €36,800 | €27,600 | €105,800 |
| Australia      | 1         | €78,750 | €78,750 | €0     | €0     | €0     | €0      | €78,750 | €78,750  |
| Asia           | 1         | €55,200 | €55,200 | €5,520 | €5,520 | €9,200 | €9,200  | €69,920 | €69,920  |
| Middle East    | 2         | €42,320 | €59,800 | €0     | €0     | €0     | €9,200  | €51,520 | €59,800  |

## **Total Compensation Min/Max**