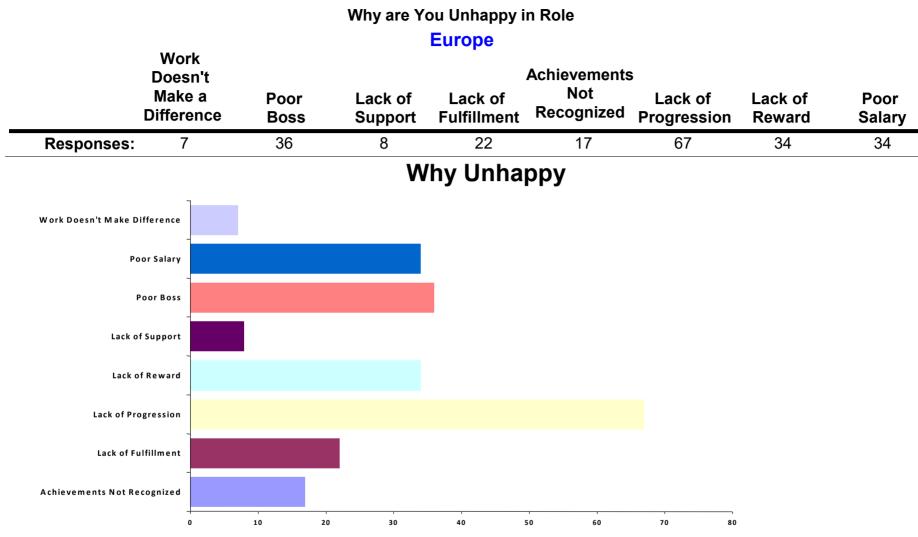

| Responses | Percent              |
|-----------|----------------------|
| 59        | 27%                  |
| 36        | 16%                  |
| 58        | 26%                  |
| 47        | 21%                  |
| 12        | 5%                   |
| 9         | 4%                   |
|           | 59<br>36<br>58<br>47 |



# **EMPLOYEE SENTIMENTS**

We ask how happy or unhappy participants are in their roles & the reasons why?

## THE TREASURY RECRUITMENT COMPANY Happy with Your Current Role REGION: Europe



| Happy with Role | Responses | Percent |  |
|-----------------|-----------|---------|--|
| Unhappy         | 72        | 21.4%   |  |
| Нарру           | 264       | 78.6%   |  |
| Total Responses | : 336     | 100%    |  |

Why are You Happy in Role

#### **Europe**





## THE TREASURY RECRUITMENT COMPANY Happy with Your Current Role REGION: United Kingdom



| Happy with Role  | Responses | Percent |  |
|------------------|-----------|---------|--|
| Unhappy          | 98        | 24.2%   |  |
| Нарру            | 307       | 75.8%   |  |
| Total Responses: | 405       | 100%    |  |

### Why are You Happy in Role United Kingdom



#### Why are You Unhappy in Role

### **United Kingdom**



## THE TREASURY RECRUITMENT COMPANY Happy with Your Current Role REGION: North America



| Happy with Role  | Responses | Percent |  |
|------------------|-----------|---------|--|
| Unhappy          | 44        | 19.7%   |  |
| Нарру            | 179       | 80.3%   |  |
| Total Responses: | 223       | 100%    |  |

# Why are You Happy in Role North America