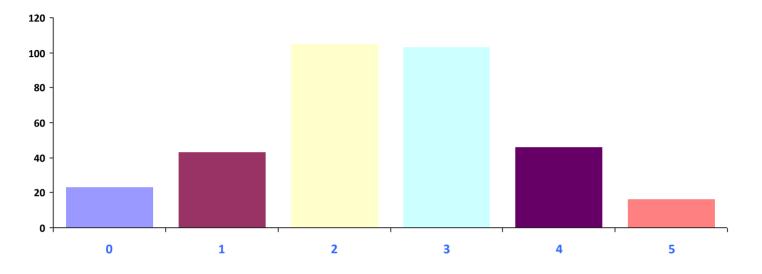

# THE TREASURY RECRUITMENT COMPANY Number of Days Are You Currently Working in the Office REGION: Europe

| Days | in | Offi | се |
|------|----|------|----|
|------|----|------|----|

| Days in Office | Responses | Percent |
|----------------|-----------|---------|
| 0              | 25        | 7%      |
| I              | 42        | 12%     |
| 2              | 86        | 26%     |
| 3              | 99        | 29%     |
| 4              | 46        | 14%     |
| 5              | 39        | 12%     |