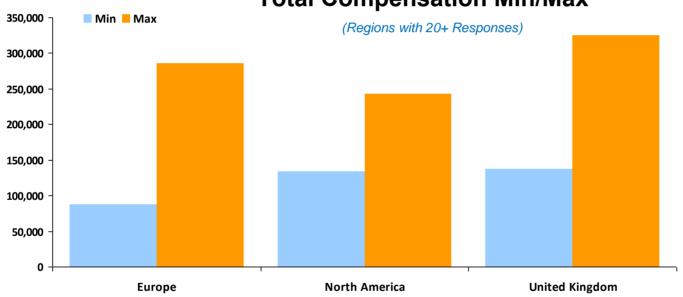

#### **Compensation by Region**

**Assistant Treasurer** 

Currency in Euros €

| Region         | Responses | Average Base<br>Salary | Average Yearly<br>Car Allowance | %<br>With | Average Bonus | %<br>With | Average Total<br>Compensation |
|----------------|-----------|------------------------|---------------------------------|-----------|---------------|-----------|-------------------------------|
| United Kingdom | 87        | €108,466               | €7,894                          | 52%       | €20,177       | 79%       | €128,552                      |
| Europe         | 58        | €128,256               | €9,632                          | 40%       | €23,902       | 88%       | €153,093                      |
| North America  | 65        | €153,365               | €7,544                          | 3%        | €31,189       | 88%       | €180,947                      |
| Middle East    | 1         | €147,200               | €18,400                         | -         | €6,440        | -         | €172,040                      |
| Global:        | 211       | €127,921               |                                 |           |               |           | €151,645                      |

#### **Assistant Treasurer**

Currency in Euros €

| Region         |           | Base     |          | Car     |         | Bonus  |          | Total    |          |
|----------------|-----------|----------|----------|---------|---------|--------|----------|----------|----------|
|                | Responses | Min.     | Max.     | Min.    | Max.    | Min.   | Max.     | Min.     | Max.     |
| United Kingdom | 87        | €91,200  | €128,820 | €0      | €13,680 | €0     | €79,800  | €96,672  | €210,900 |
| Europe         | 58        | €87,000  | €210,000 | €0      | €19,200 | €0     | €65,000  | €93,600  | €275,000 |
| North America  | 65        | €105,406 | €200,560 | €0      | €7,728  | €0     | €103,960 | €111,860 | €290,720 |
| Middle East    | 1         | €147,200 | €147,200 | €18,400 | €18,400 | €6,440 | €6,440   | €172,040 | €172,040 |