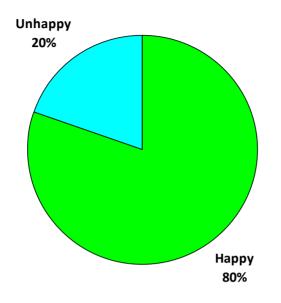

## THE TREASURY RECRUITMENT COMPANY Happy with Your Current Role REGION: North America

| Happy with Role  | Responses | Percent |  |
|------------------|-----------|---------|--|
| Unhappy          | 44        | 19.7%   |  |
| Нарру            | 179       | 80.3%   |  |
| Total Responses: | 223       | 100%    |  |