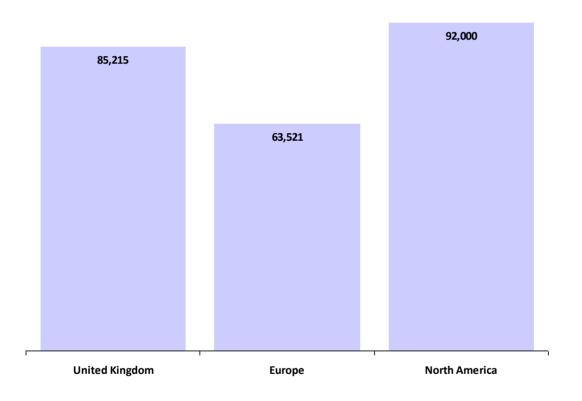

#### **Treasury Consultant**

Currency in Euros €

| Region         | Responses | Average Base<br>Salary | Average Yearly<br>Car Allowance | %<br>With | Average Bonus | %<br>With | Average Total<br>Compensation |
|----------------|-----------|------------------------|---------------------------------|-----------|---------------|-----------|-------------------------------|
| United Kingdom | 6         | €79,230                | €0                              | -         | €8,978        | -         | €85,215                       |
| Europe         | 4         | €56,375                | €7,200                          | -         | €7,128        | -         | €63,521                       |
| North America  | 1         | €92,000                | €0                              | -         | €0            | -         | €92,000                       |
| Global:        | 11        | €72,080                |                                 |           |               |           | €77,943                       |