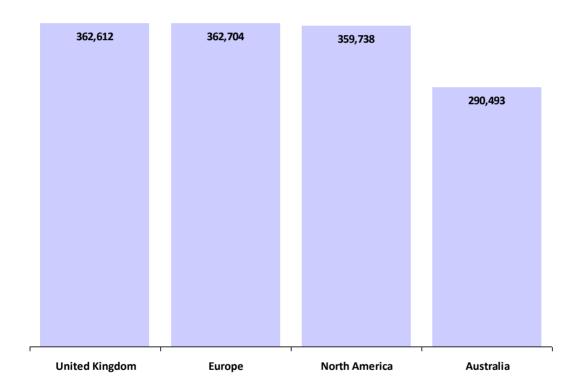

#### Currency in Euros €

| Region         | Responses | Average Base<br>Salary | Average Yearly<br>Car Allowance | %<br>With | Average Bonus | %<br>With | Average Total<br>Compensation |
|----------------|-----------|------------------------|---------------------------------|-----------|---------------|-----------|-------------------------------|
| United Kingdom | 18        | €270,361               | €9,804                          | -         | €134,292      | -         | €362,612                      |
| Europe         | 27        | €248,309               | €14,690                         | 52%       | €125,349      | 85%       | €362,704                      |
| North America  | 35        | €256,119               | €8,487                          | 11%       | €115,893      | 89%       | €359,738                      |
| Australia      | 1         | €290,493               | €0                              | -         | €0            | -         | €290,493                      |
| Global:        | 81        | €257,105               |                                 |           |               |           | €360,510                      |