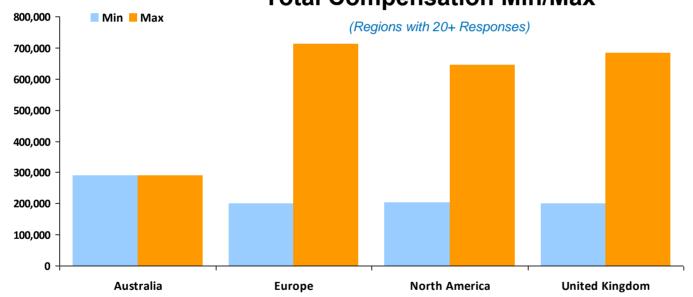

# **Average Total Compensation**

Currency in Euros € (Regions with 20+ Responses)

## **Total Compensation Min/Max**