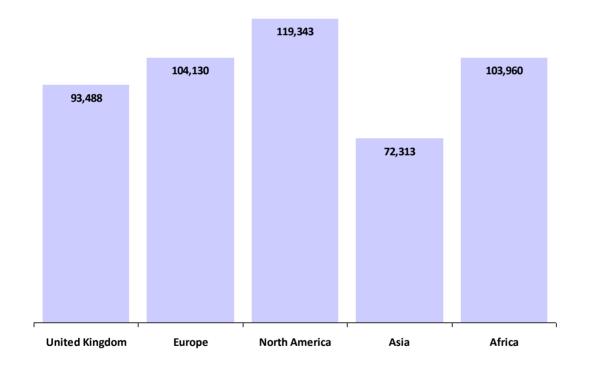

#### **Treasury Manager**

Currency in Euros €

| Region         | Responses | Average Base<br>Salary | Average Yearly<br>Car Allowance | %<br>With | Average Bonus | %<br>With | Average Total<br>Compensation |
|----------------|-----------|------------------------|---------------------------------|-----------|---------------|-----------|-------------------------------|
| United Kingdom | 109       | €81,885                | €6,499                          | 27%       | €12,661       | 78%       | €93,488                       |
| Europe         | 98        | €93,537                | €7,824                          | 18%       | €12,125       | 76%       | €104,130                      |
| North America  | 35        | €108,086               | €0                              | 0%        | €12,710       | 89%       | €119,343                      |
| Asia           | 1         | €63,688                | €0                              | -         | €8,625        | -         | €72,313                       |
| Africa         | 1         | €72,680                | €11,040                         | -         | €20,240       | -         | €103,960                      |
| Global:        | 244       | €90,211                |                                 |           |               |           | €101,427                      |