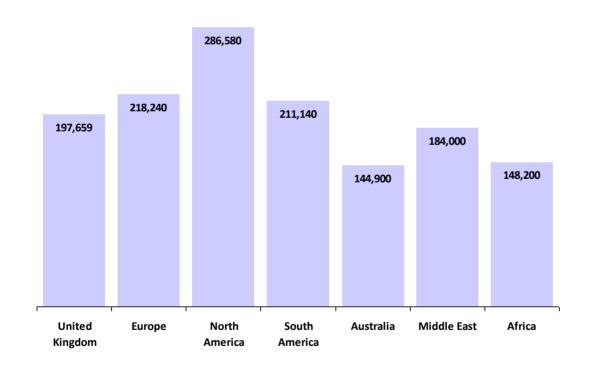

#### **Deputy Treasurer**

Currency in Euros €

| Region         | Responses | Average Base<br>Salary | Average Yearly<br>Car Allowance | %<br>With | Average Bonus | %<br>With | Average Total<br>Compensation |
|----------------|-----------|------------------------|---------------------------------|-----------|---------------|-----------|-------------------------------|
| United Kingdom | 40        | €147,794               | €10,643                         | 55%       | €56,788       | 78%       | €197,659                      |
| Europe         | 27        | €149,658               | €10,470                         | 52%       | €71,048       | 89%       | €218,240                      |
| North America  | 15        | €216,472               | €0                              | -         | €80,894       | -         | €286,580                      |
| South America  | 1         | €188,600               | €0                              | -         | €22,540       | -         | €211,140                      |
| Australia      | 3         | €135,870               | €0                              | -         | €27,090       | -         | €144,900                      |
| Middle East    | 1         | €184,000               | €0                              | -         | €0            | -         | €184,000                      |
| Africa         | 1         | €136,800               | €0                              | -         | €11,400       | -         | €148,200                      |
| Global:        | 88        | €160,416               |                                 |           |               |           | €216,768                      |