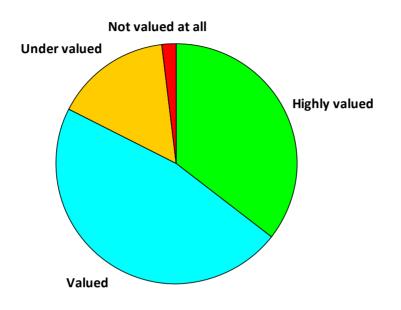

| Happy with Salary | Responses | Percent |  |
|-------------------|-----------|---------|--|
| Highly valued     | 120       | 35.5%   |  |
| Valued            | 159       | 47.0%   |  |
| Under valued      | 52        | 15.4%   |  |
| Not valued at     | 7         | 2.1%    |  |
| Total Responses:  | 338       | 100%    |  |