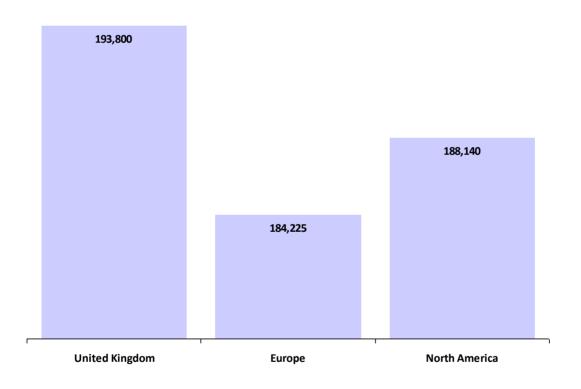

#### **Senior Treasury Consultant**

Currency in Euros €

| Region         | Responses | Average Base<br>Salary | Average Yearly<br>Car Allowance | %<br>With | Average Bonus | %<br>With | Average Total<br>Compensation |
|----------------|-----------|------------------------|---------------------------------|-----------|---------------|-----------|-------------------------------|
| United Kingdom | 5         | €186,048               | €0                              | -         | €38,760       | -         | €193,800                      |
| Europe         | 8         | €166,100               | €0                              | -         | €36,250       | -         | €184,225                      |
| North America  | 2         | €185,840               | €0                              | -         | €4,600        | -         | €188,140                      |
| Global:        | 15        | €175,381               |                                 |           |               |           | €187,939                      |