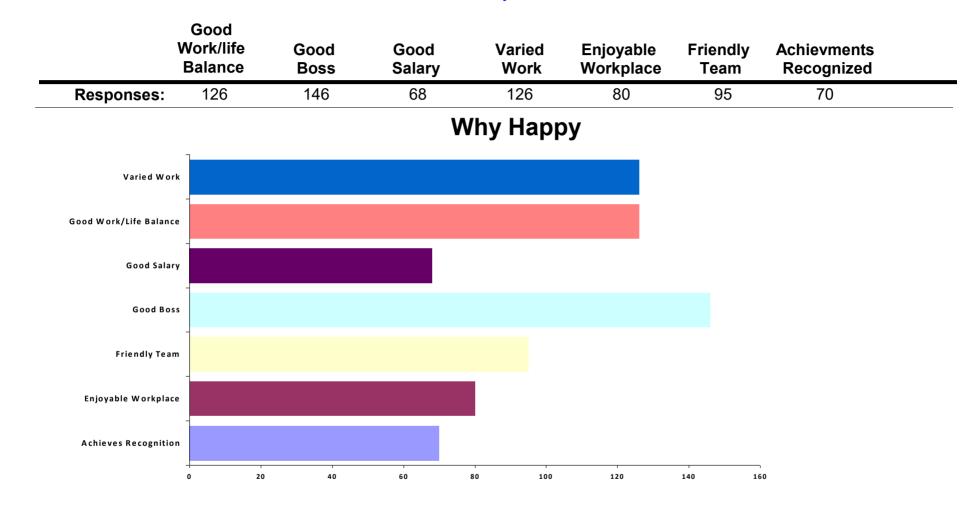

**

| Responses | Percent              |
|-----------|----------------------|
| 59        | 27%                  |
| 36        | 16%                  |
| 58        | 26%                  |
| 47        | 21%                  |
| 12        | 5%                   |
| 9         | 4%                   |
|           | 59<br>36<br>58<br>47 |



# **EMPLOYEE SENTIMENTS**

We ask how happy or unhappy participants are in their roles & the reasons why?

## THE TREASURY RECRUITMENT COMPANY Happy with Your Current Role REGION: Europe



| Happy with Role | Responses | Percent |  |
|-----------------|-----------|---------|--|
| Unhappy         | 72        | 21.4%   |  |
| Нарру           | 264       | 78.6%   |  |
| Total Responses | : 336     | 100%    |  |

Why are You Happy in Role

#### **Europe**





## THE TREASURY RECRUITMENT COMPANY Happy with Your Current Role REGION: United Kingdom



| Happy with Role  | Responses | Percent |  |
|------------------|-----------|---------|--|
| Unhappy          | 98        | 24.2%   |  |
| Нарру            | 307       | 75.8%   |  |
| Total Responses: | 405       | 100%    |  |

### Why are You Happy in Role United Kingdom



#### Why are You Unhappy in Role

### **United Kingdom**



## THE TREASURY RECRUITMENT COMPANY Happy with Your Current Role REGION: North America



| Happy with Role  | Responses | Percent |  |
|------------------|-----------|---------|--|
| Unhappy          | 44        | 19.7%   |  |
| Нарру            | 179       | 80.3%   |  |
| Total Responses: | 223       | 100%    |  |

# Why are You Happy in Role North America