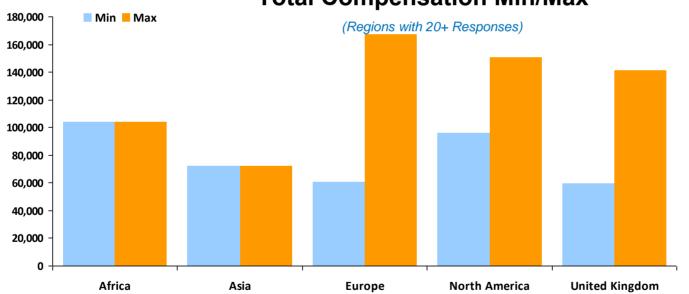

## **Total Compensation Min/Max**

## **Treasury Analyst / Dealer**

Currency in Euros €

|                |           | Base    |         | Car    |        | Bonus  |         | Total   |          |
|----------------|-----------|---------|---------|--------|--------|--------|---------|---------|----------|
| Region         | Responses | Min.    | Max.    | Min.   | Max.   | Min.   | Max.    | Min.    | Max.     |
| United Kingdom | 62        | €31,920 | €88,920 | €0     | €6,498 | €0     | €12,540 | €31,920 | €99,180  |
| Europe         | 39        | €35,000 | €99,000 | €0     | €8,400 | €0     | €12,500 | €36,000 | €103,950 |
| North America  | 35        | €53,268 | €92,000 | €0     | €0     | €0     | €28,336 | €54,464 | €120,336 |
| South America  | 2         | €22,080 | €69,000 | €0     | €0     | €5,520 | €36,800 | €27,600 | €105,800 |
| Australia      | 1         | €78,750 | €78,750 | €0     | €0     | €0     | €0      | €78,750 | €78,750  |
| Asia           | 1         | €55,200 | €55,200 | €5,520 | €5,520 | €9,200 | €9,200  | €69,920 | €69,920  |
| Middle East    | 2         | €42,320 | €59,800 | €0     | €0     | €0     | €9,200  | €51,520 | €59,800  |