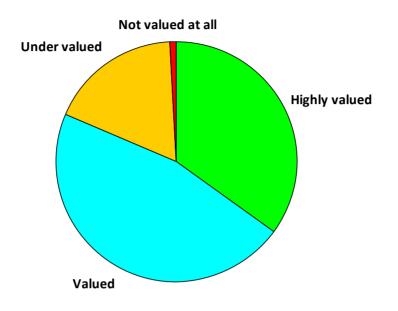

## THE TREASURY RECRUITMENT COMPANY Valued By Your Manager REGION: United Kingdom

| Happy with Salary | Responses | Percent |  |
|-------------------|-----------|---------|--|
| Highly valued     | 112       | 27.5%   |  |
| Valued            | 229       | 56.1%   |  |
| Under valued      | 58        | 14.2%   |  |
| Not valued at     | 9         | 2.2%    |  |
| Total Responses:  | 408       | 100%    |  |