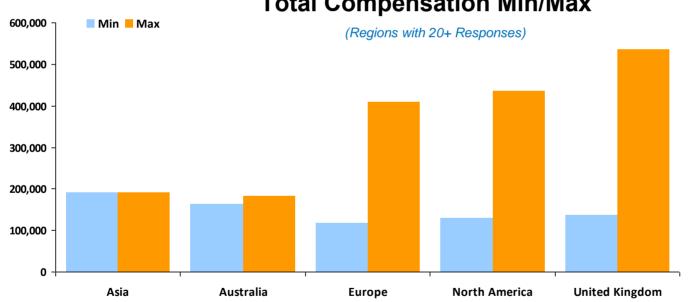

#### Currency in Euros €

| Region         | Responses | Average Base<br>Salary | Average Yearly<br>Car Allowance | %<br>With | Average Bonus | %<br>With | Average Total<br>Compensation |
|----------------|-----------|------------------------|---------------------------------|-----------|---------------|-----------|-------------------------------|
| United Kingdom | 18        | €270,361               | €9,804                          | -         | €134,292      | -         | €362,612                      |
| Europe         | 27        | €248,309               | €14,690                         | 52%       | €125,349      | 85%       | €362,704                      |
| North America  | 35        | €256,119               | €8,487                          | 11%       | €115,893      | 89%       | €359,738                      |
| Australia      | 1         | €290,493               | €0                              | -         | €0            | -         | €290,493                      |
| Global:        | 81        | €257,105               |                                 |           |               |           | €360,510                      |

## **Global Treasurer / Treasury Director**

Currency in Euros €

| Region         |           | Base     |          | Car  |         | Bonus |          | Total    |          |
|----------------|-----------|----------|----------|------|---------|-------|----------|----------|----------|
|                | Responses | Min.     | Max.     | Min. | Max.    | Min.  | Max.     | Min.     | Max.     |
| United Kingdom | 18        | €194,119 | €456,000 | €0   | €13,680 | €0    | €342,000 | €199,500 | €684,000 |
| Europe         | 27        | €150,000 | €380,000 | €0   | €20,000 | €0    | €443,225 | €200,000 | €711,577 |
| North America  | 35        | €195,187 | €386,400 | €0   | €11,500 | €0    | €363,682 | €204,240 | €645,759 |
| Australia      | 1         | €290,493 | €290,493 | €0   | €0      | €0    | €0       | €290,493 | €290,493 |