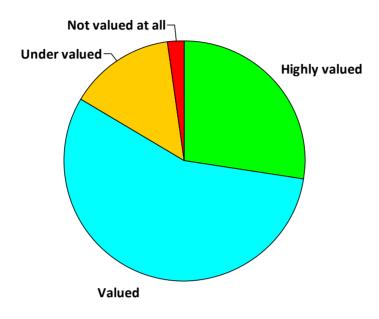

| Happy with Salary | Responses | Percent |  |
|-------------------|-----------|---------|--|
| Highly valued     | 120       | 35.5%   |  |
| Valued            | 159       | 47.0%   |  |
| Under valued      | 52        | 15.4%   |  |
| Not valued at     | 7         | 2.1%    |  |
| Total Responses:  | 338       | 100%    |  |