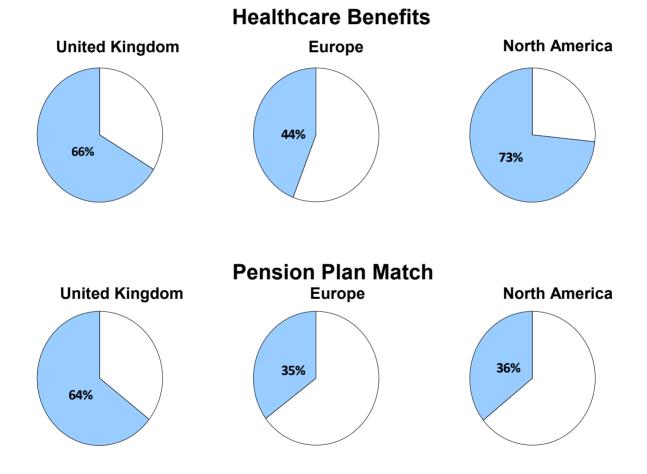

# **BENEFITS DATA**

## Benefits All Positions

| Region         | Total<br>Responses | Health<br>Care | Pension<br>Plan | Stock<br>Options | EE<br>Discounts | Flextime | Gym<br>Memb. | Child<br>Care | Cycle<br>to<br>Work |
|----------------|--------------------|----------------|-----------------|------------------|-----------------|----------|--------------|---------------|---------------------|
| United Kingdom | 419                | 278            | 270             | 102              | 140             | 269      | 72           | 30            | 110                 |
| Europe         | 345                | 152            | 122             | 83               | 82              | 196      | 45           | 12            | 18                  |
| North America  | 228                | 167            | 82              | 78               | 60              | 154      | 25           | 6             | 2                   |
| South America  | 3                  | 2              | 2               | 0                | 0               | 3        | 0            | 0             | 0                   |
| Australia      | 9                  | 2              | 1               | 4                | 2               | 7        | 2            | 1             | 0                   |
| Asia           | 3                  | 3              | 1               | 0                | 2               | 2        | 0            | 1             | 0                   |
| Middle East    | 4                  | 2              | 1               | 2                | 1               | 2        | 1            | 1             | 0                   |
| Africa         | 3                  | 2              | 2               | 0                | 0               | 1        | 0            | 0             | 0                   |