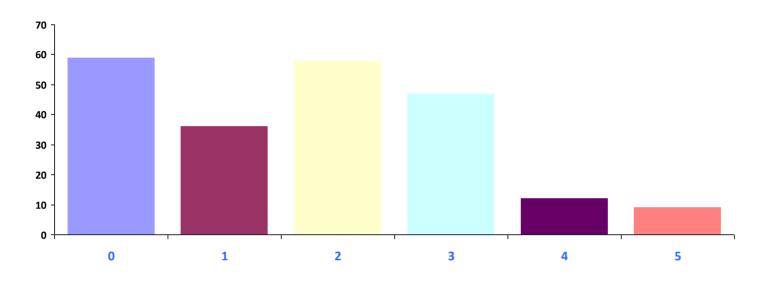

# THE TREASURY RECRUITMENT COMPANY Number of Days You Would Like to Work in the Office REGION: Europe

#### Days in Office

| Days in Office | Responses | Percent |
|----------------|-----------|---------|
| 0              | 23        | 7%      |
| I              | 43        | 13%     |
| 2              | 105       | 31%     |
| 3              | 103       | 31%     |
| 4              | 46        | 14%     |
| 5              | 16        | 5%      |