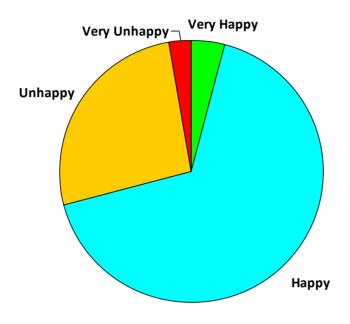

## **REGION: Europe**

| Happy with Salary | Responses | Percent |  |
|-------------------|-----------|---------|--|
| Very Happy        | 14        | 4.1%    |  |
| Нарру             | 226       | 66.7%   |  |
| Unhappy           | 90        | 26.5%   |  |
| Very Unhappy      | 9         | 2.7%    |  |
| Total Responses:  | 339       | 100%    |  |