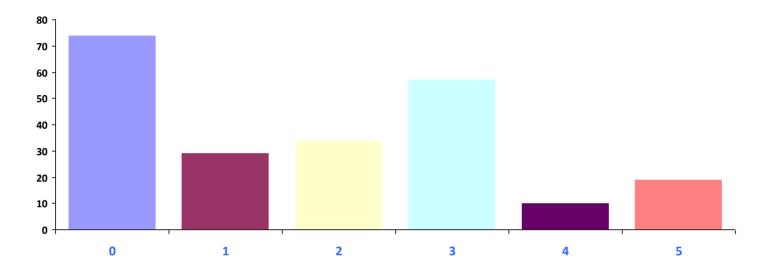

# THE TREASURY RECRUITMENT COMPANY Number of Days Are You Asked to Work in the Office REGION: Europe

#### Days in Office

| Days in Office | Responses | Percent |
|----------------|-----------|---------|
| 0              | 53        | 16%     |
| I              | 30        | 9%      |
| 2              | 82        | 25%     |
| 3              | 119       | 36%     |
| 4              | 23        | 7%      |
| 5              | 27        | 8%      |