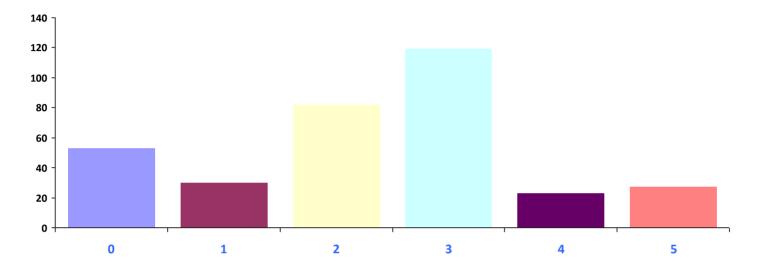

#### Days in Office

| Days in Office | Responses | Percent |
|----------------|-----------|---------|
| 0              | 23        | 7%      |
| I              | 43        | 13%     |
| 2              | 105       | 31%     |
| 3              | 103       | 31%     |
| 4              | 46        | 14%     |
| 5              | 16        | 5%      |