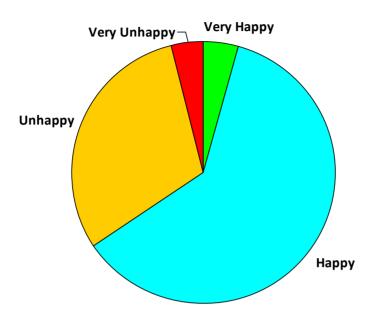

## THE TREASURY RECRUITMENT COMPANY Happy with Salary REGION: North America

| Happy with Salary | Responses | Percent |  |
|-------------------|-----------|---------|--|
| Very Happy        | 10        | 4.4%    |  |
| Нарру             | 138       | 61.1%   |  |
| Unhappy           | 69        | 30.5%   |  |
| Very Unhappy      | 9         | 4.0%    |  |
| Total Responses:  | 226       | 100%    |  |