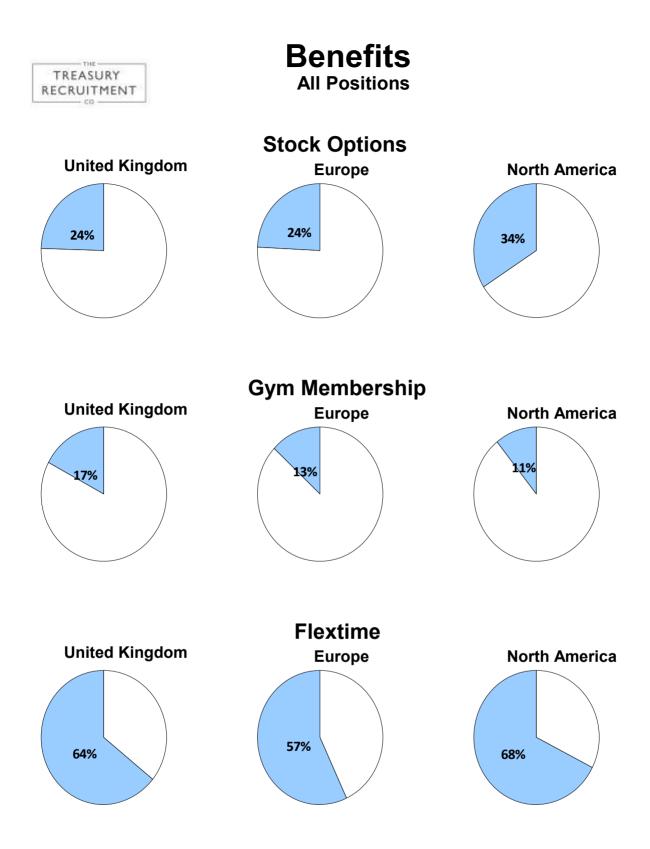

# **BENEFITS DATA**

## Benefits All Positions

| Region         | Total<br>Responses | Health<br>Care | Pension<br>Plan | Stock<br>Options | EE<br>Discounts | Flextime | Gym<br>Memb. | Child<br>Care | Cycle<br>to<br>Work |
|----------------|--------------------|----------------|-----------------|------------------|-----------------|----------|--------------|---------------|---------------------|
| United Kingdom | 419                | 278            | 270             | 102              | 140             | 269      | 72           | 30            | 110                 |
| Europe         | 345                | 152            | 122             | 83               | 82              | 196      | 45           | 12            | 18                  |
| North America  | 228                | 167            | 82              | 78               | 60              | 154      | 25           | 6             | 2                   |
| South America  | 3                  | 2              | 2               | 0                | 0               | 3        | 0            | 0             | 0                   |
| Australia      | 9                  | 2              | 1               | 4                | 2               | 7        | 2            | 1             | 0                   |
| Asia           | 3                  | 3              | 1               | 0                | 2               | 2        | 0            | 1             | 0                   |
| Middle East    | 4                  | 2              | 1               | 2                | 1               | 2        | 1            | 1             | 0                   |
| Africa         | 3                  | 2              | 2               | 0                | 0               | 1        | 0            | 0             | 0                   |