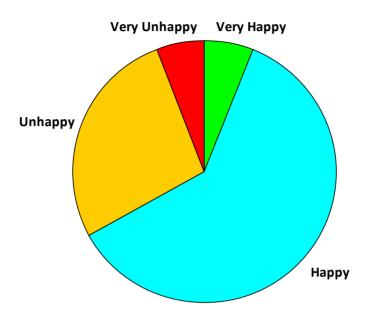

## THE TREASURY RECRUITMENT COMPANY Happy with Salary REGION: United Kingdom

| Happy with Salary | Responses | Percent |  |
|-------------------|-----------|---------|--|
| Very Happy        | 25        | 6.2%    |  |
| Нарру             | 246       | 60.9%   |  |
| Unhappy           | 109       | 27.0%   |  |
| Very Unhappy      | 24        | 5.9%    |  |
| Total Responses:  | 404       | 100%    |  |