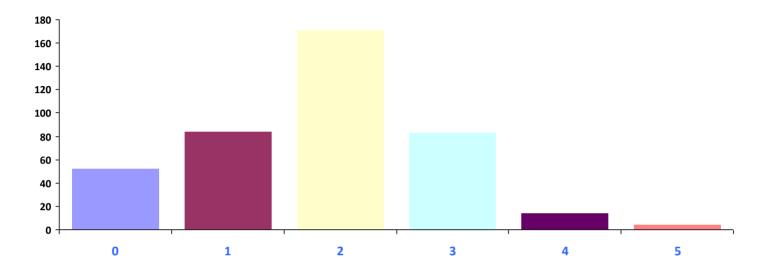

#### **Days in Office**

| Days in Office | e Responses | Percent |
|----------------|-------------|---------|
| 0              | 94          | 23%     |
| Ι              | 61          | 15%     |
| 2              | 120         | 29%     |
| 3              | 109         | 27%     |
| 4              | 12          | 3%      |
| 5              | 11          | 3%      |