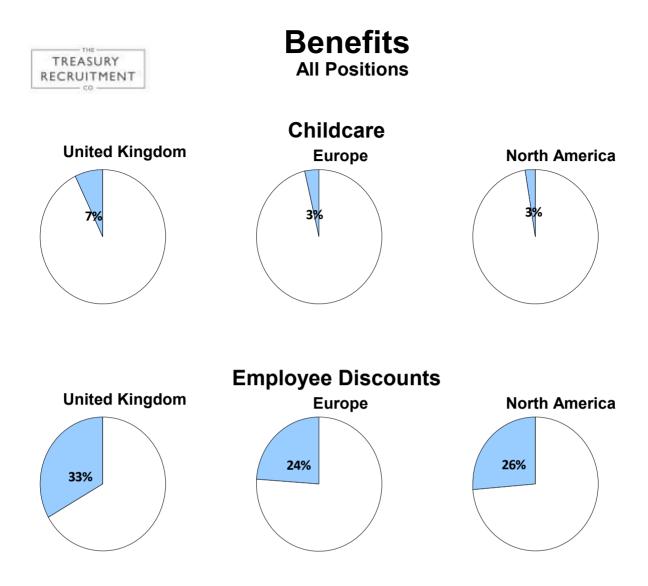

# **BENEFITS DATA**

## Benefits All Positions

| Region         | Total<br>Responses | Health<br>Care | Pension<br>Plan | Stock<br>Options | EE<br>Discounts | Flextime | Gym<br>Memb. | Child<br>Care | Cycle<br>to<br>Work |
|----------------|--------------------|----------------|-----------------|------------------|-----------------|----------|--------------|---------------|---------------------|
| United Kingdom | 419                | 278            | 270             | 102              | 140             | 269      | 72           | 30            | 110                 |
| Europe         | 345                | 152            | 122             | 83               | 82              | 196      | 45           | 12            | 18                  |
| North America  | 228                | 167            | 82              | 78               | 60              | 154      | 25           | 6             | 2                   |
| South America  | 3                  | 2              | 2               | 0                | 0               | 3        | 0            | 0             | 0                   |
| Australia      | 9                  | 2              | 1               | 4                | 2               | 7        | 2            | 1             | 0                   |
| Asia           | 3                  | 3              | 1               | 0                | 2               | 2        | 0            | 1             | 0                   |
| Middle East    | 4                  | 2              | 1               | 2                | 1               | 2        | 1            | 1             | 0                   |
| Africa         | 3                  | 2              | 2               | 0                | 0               | 1        | 0            | 0             | 0                   |