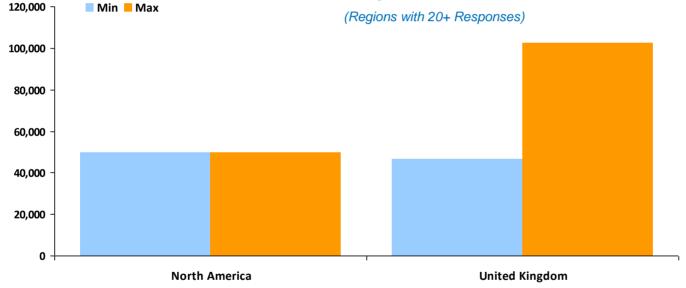

## **Total Compensation Min/Max**

#### **Treasury Accountant**

Currency in Euros €

|                |           | В       | Base     |      | Car  |      | Bonus |         | Total    |  |
|----------------|-----------|---------|----------|------|------|------|-------|---------|----------|--|
| Region         | Responses | Min.    | Max.     | Min. | Max. | Min. | Max.  | Min.    | Max.     |  |
| United Kingdom | 4         | €46,740 | €102,600 | €0   | €0   | €0   | €0    | €46,740 | €102,600 |  |
| North America  | 1         | €49,680 | €49,680  | €0   | €0   | €0   | €0    | €49,680 | €49,680  |  |