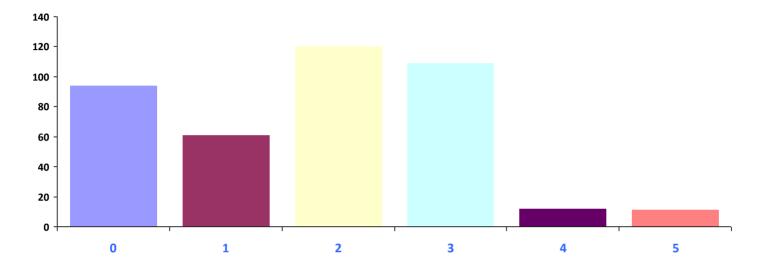

#### **Days in Office**

| Days in Office | Responses | Percent |
|----------------|-----------|---------|
| 0              | 52        | 13%     |
| I              | 84        | 21%     |
| 2              | 171       | 42%     |
| 3              | 83        | 20%     |
| 4              | 14        | 3%      |
| 5              | 4         | 1%      |