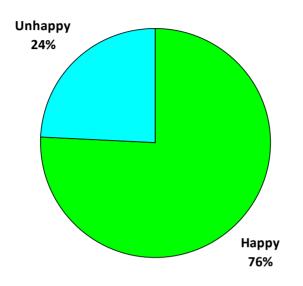

## THE TREASURY RECRUITMENT COMPANY Happy with Your Current Role REGION: Europe

| Happy with Role | Responses | Percent |  |
|-----------------|-----------|---------|--|
| Unhappy         | 72        | 21.4%   |  |
| Нарру           | 264       | 78.6%   |  |
| Total Responses | : 336     | 100%    |  |