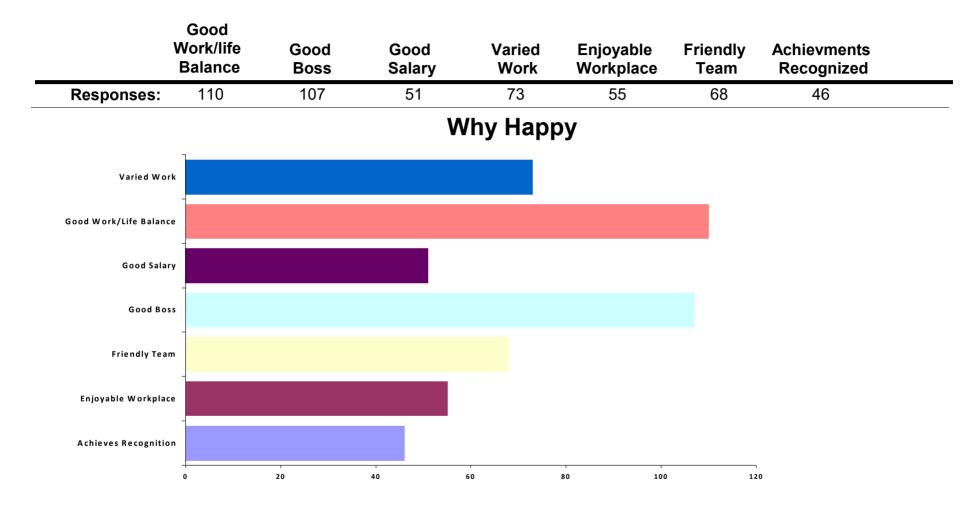

## THE TREASURY RECRUITMENT COMPANY Happy with Your Current Role REGION: United Kingdom



| Happy with Role  | Responses | Percent |  |
|------------------|-----------|---------|--|
| Unhappy          | 98        | 24.2%   |  |
| Нарру            | 307       | 75.8%   |  |
| Total Responses: | 405       | 100%    |  |

### Why are You Happy in Role United Kingdom



#### Why are You Unhappy in Role

### **United Kingdom**



## THE TREASURY RECRUITMENT COMPANY Happy with Your Current Role REGION: North America



| Happy with Role  | Responses | Percent |  |
|------------------|-----------|---------|--|
| Unhappy          | 44        | 19.7%   |  |
| Нарру            | 179       | 80.3%   |  |
| Total Responses: | 223       | 100%    |  |

# Why are You Happy in Role North America





#### **North America**



# **KEY INSIGHTS & FINAL WORDS**

# KEY INSIGHTS & FINAL WORDS



Mike Richards CEO & Founder

www.treasuryrecruitment.com UK: + 44 203 603 4448 US: + 1 727 538 7706 enquiry@treasuryrecruitment.com

## **KEY INSIGHTS FROM OUR QI 2023 TREASURY SALARY SURVEY**

The possibility of a recession in 2023 may lead to budget cuts and layoffs, resulting in fewer job openings and increased competition for available positions. However, treasury roles are considered critical to the running of any organization, and demand for these roles may remain steady or even increase during a recession as companies continue to focus on managing their financial risks.

Our survey has shown as that compensation for treasury professionals is trending upward and competition for candidates