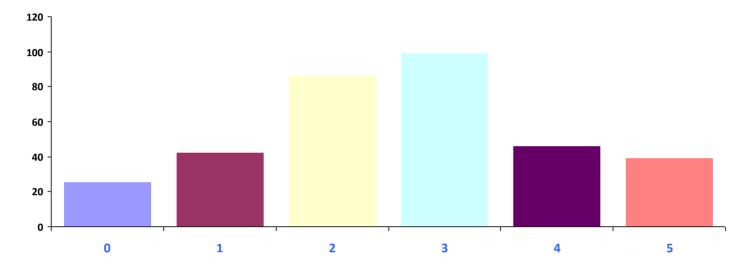

#### Days in Office

| Days in Office | Responses | Percent |
|----------------|-----------|---------|
| 0              | 53        | 16%     |
| I              | 30        | 9%      |
| 2              | 82        | 25%     |
| 3              | 119       | 36%     |
| 4              | 23        | 7%      |
| 5              | 27        | 8%      |