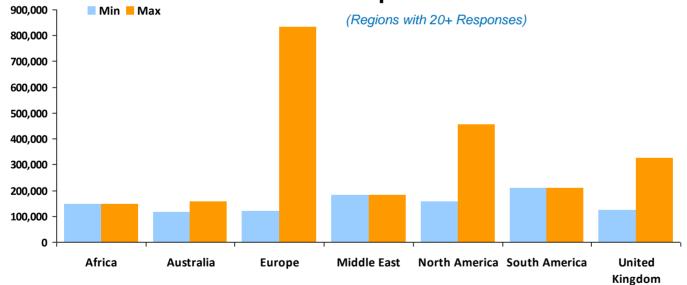

#### **Deputy Treasurer**

Currency in Euros €

|                |           | Base     |          | Car  |         | Bonus   |          | Total    |          |
|----------------|-----------|----------|----------|------|---------|---------|----------|----------|----------|
| Region         | Responses | Min.     | Max.     | Min. | Max.    | Min.    | Max.     | Min.     | Max.     |
| United Kingdom | 40        | €125,400 | €191,520 | €0   | €22,800 | €0      | €159,600 | €125,400 | €324,444 |
| Europe         | 27        | €112,000 | €220,000 | €0   | €20,000 | €0      | €680,000 | €120,000 | €834,000 |
| North America  | 15        | €129,200 | €283,360 | €0   | €0      | €0      | €206,080 | €159,800 | €456,320 |
| South America  | 1         | €188,600 | €188,600 | €0   | €0      | €22,540 | €22,540  | €211,140 | €211,140 |
| Australia      | 3         | €117,810 | €157,500 | €0   | €0      | €0      | €27,090  | €117,810 | €159,390 |
| Middle East    | 1         | €184,000 | €184,000 | €0   | €0      | €0      | €0       | €184,000 | €184,000 |
| Africa         | 1         | €136,800 | €136,800 | €0   | €0      | €11,400 | €11,400  | €148,200 | €148,200 |

## **Total Compensation Min/Max**