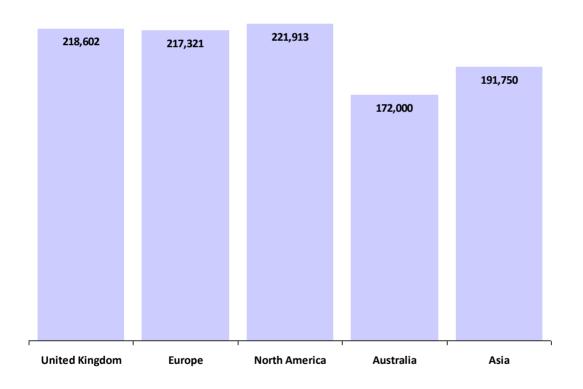

#### **Compensation by Region**

**Group Treasurer** 

Currency in Euros €

| Region         | Responses | Average Base<br>Salary | Average Yearly<br>Car Allowance | %<br>With | Average Bonus | %<br>With | Average Total<br>Compensation |
|----------------|-----------|------------------------|---------------------------------|-----------|---------------|-----------|-------------------------------|
| United Kingdom | 68        | €171,839               | €9,441                          | 37%       | €55,545       | 78%       | €218,602                      |
| Europe         | 59        | €171,559               | €11,454                         | 51%       | €49,091       | 81%       | €217,321                      |
| North America  | 21        | €181,882               | €7,728                          | 5%        | €55,528       | 71%       | €221,913                      |
| Australia      | 3         | €161,600               | €9,800                          | -         | €10,700       | -         | €172,000                      |
| Asia           | 1         | €162,500               | €0                              | -         | €29,250       | -         | €191,750                      |
| Global:        | 152       | €172,854               |                                 |           |               |           | €217,466                      |