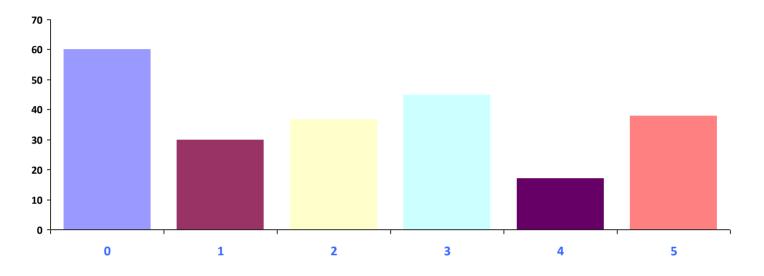

# WORK FROM HOME POLICIES & TRENDS

# THE TREASURY RECRUITMENT COMPANY Number of Days Are You Currently Working in the Office REGION: Europe

| Days | in | Offi | се |
|------|----|------|----|
|------|----|------|----|

| Days in Office | Responses | Percent |
|----------------|-----------|---------|
| 0              | 25        | 7%      |
| I              | 42        | 12%     |
| 2              | 86        | 26%     |
| 3              | 99        | 29%     |
| 4              | 46        | 14%     |
| 5              | 39        | 12%     |