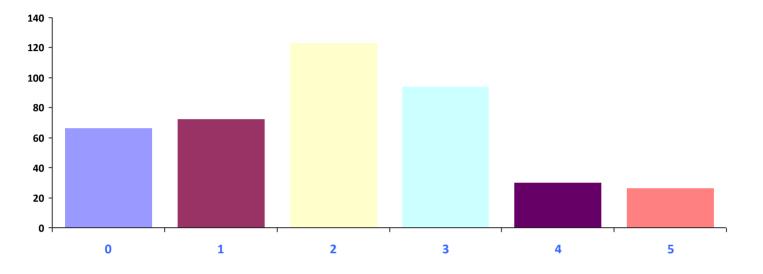

#### **Days in Office**

| Days in Office | Responses | Percent |
|----------------|-----------|---------|
| 0              | 66        | 16%     |
|                | 72        | 18%     |
| 2              | 123       | 30%     |
| 3              | 94        | 23%     |
| 4              | 30        | 7%      |
| 5              | 26        | 6%      |