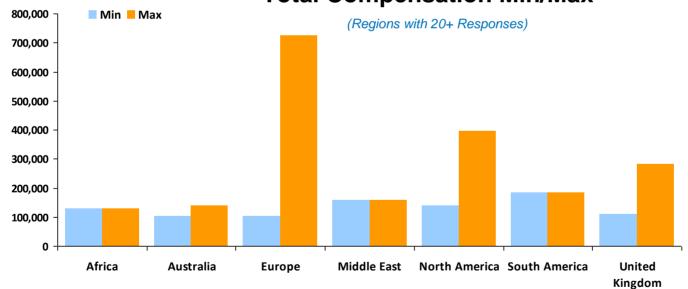

#### **Deputy Treasurer**

Currency in GBP £

|                |           | Base     |          | Car  |         | Bonus   |          | Total    |          |
|----------------|-----------|----------|----------|------|---------|---------|----------|----------|----------|
| Region         | Responses | Min.     | Max.     | Min. | Max.    | Min.    | Max.     | Min.     | Max.     |
| United Kingdom | 40        | £110,000 | £168,000 | £0   | £20,000 | £0      | £140,000 | £110,000 | £284,600 |
| Europe         | 27        | £98,000  | £191,400 | £0   | £17,400 | £0      | £591,600 | £104,400 | £725,580 |
| North America  | 15        | £114,000 | £246,400 | £0   | £0      | £0      | £179,200 | £141,000 | £396,800 |
| South America  | 1         | £164,000 | £164,000 | £0   | £0      | £19,600 | £19,600  | £183,600 | £183,600 |
| Australia      | 3         | £104,720 | £140,000 | £0   | £0      | £0      | £24,080  | £104,720 | £141,680 |
| Middle East    | 1         | £160,000 | £160,000 | £0   | £0      | £0      | £0       | £160,000 | £160,000 |
| Africa         | 1         | £120,000 | £120,000 | £0   | £0      | £10,000 | £10,000  | £130,000 | £130,000 |