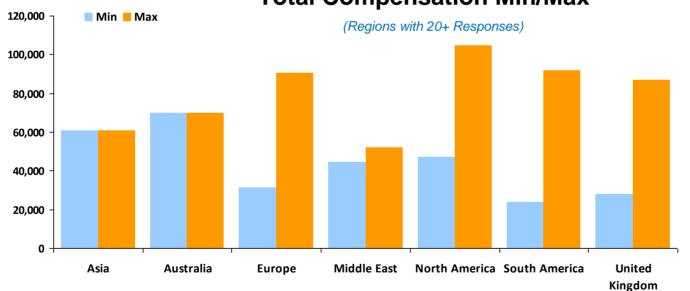

#### **Treasury Analyst / Dealer**

Currency in GBP £

|                |           | Base    |         | Car    |        | Bonus  |         | Total   |          |
|----------------|-----------|---------|---------|--------|--------|--------|---------|---------|----------|
| Region         | Responses | Min.    | Max.    | Min.   | Max.   | Min.   | Max.    | Min.    | Max.     |
| United Kingdom | 62        | £28,000 | £78,000 | £0     | £5,700 | £0     | £11,000 | £28,000 | £87,000  |
| Europe         | 39        | £30,450 | £86,130 | £0     | £7,308 | £0     | £10,875 | £31,320 | £90,437  |
| North America  | 35        | £46,320 | £80,000 | £0     | £0     | £0     | £24,640 | £47,360 | £104,640 |
| South America  | 2         | £19,200 | £60,000 | £0     | £0     | £4,800 | £32,000 | £24,000 | £92,000  |
| Australia      | 1         | £70,000 | £70,000 | £0     | £0     | £0     | £0      | £70,000 | £70,000  |
| Asia           | 1         | £48,000 | £48,000 | £4,800 | £4,800 | £8,000 | £8,000  | £60,800 | £60,800  |
| Middle East    | 2         | £36,800 | £52,000 | £0     | £0     | £0     | £8,000  | £44,800 | £52,000  |