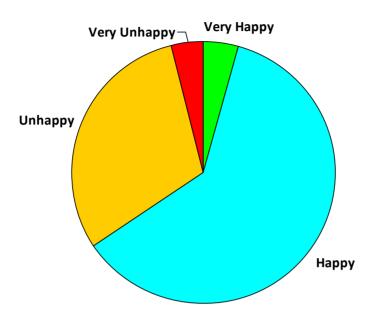

## **REGION: Europe**

| Happy with Salary | Responses | Percent |  |
|-------------------|-----------|---------|--|
| Very Happy        | 14        | 4.1%    |  |
| Нарру             | 226       | 66.7%   |  |
| Unhappy           | 90        | 26.5%   |  |
| Very Unhappy      | 9         | 2.7%    |  |
| Total Responses:  | 339       | 100%    |  |

## THE TREASURY RECRUITMENT COMPANY Happy with Salary REGION: North America

| Happy with Salary | Responses | Percent |  |
|-------------------|-----------|---------|--|
| Very Happy        | 10        | 4.4%    |  |
| Нарру             | 138       | 61.1%   |  |
| Unhappy           | 69        | 30.5%   |  |
| Very Unhappy      | 9         | 4.0%    |  |
| Total Responses:  | 226       | 100%    |  |