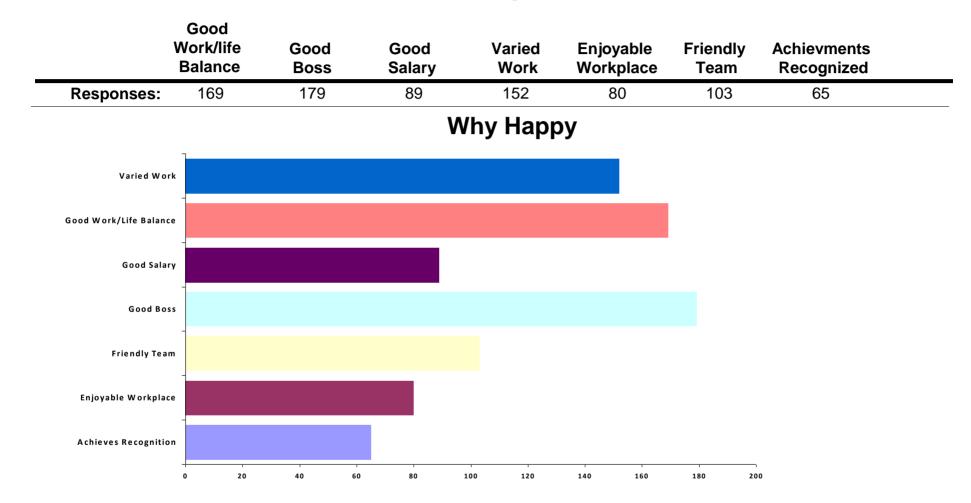

in Office | Responses | Percent |
|----------------|-----------|---------|
| 0              | 59        | 27%     |
| I              | 36        | 16%     |
| 2              | 58        | 26%     |
| 3              | 47        | 21%     |
| 4              | 12        | 5%      |
| 5              | 9         | 4%      |



# **EMPLOYEE SENTIMENTS**

We ask how happy or unhappy participants are in their roles & the reasons why?

## THE TREASURY RECRUITMENT COMPANY Happy with Your Current Role REGION: United Kingdom



| Happy with Role  | Responses | Percent |  |
|------------------|-----------|---------|--|
| Unhappy          | 98        | 24.2%   |  |
| Нарру            | 307       | 75.8%   |  |
| Total Responses: | 405       | 100%    |  |

#### Why are You Happy in Role United Kingdom



#### Why are You Unhappy in Role

#### **United Kingdom**



## THE TREASURY RECRUITMENT COMPANY Happy with Your Current Role REGION: Europe



| Happy with Role  | Responses | Percent |  |
|------------------|-----------|---------|--|
| Unhappy          | 72        | 21.4%   |  |
| Нарру            | 264       | 78.6%   |  |
| Total Responses: | 336       | 100%    |  |

Why are You Happy in Role

#### **Europe**





## THE TREASURY RECRUITMENT COMPANY Happy with Your Current Role REGION: North America



| Happy with Role  | Responses | Percent |  |
|------------------|-----------|---------|--|
| Unhappy          | 44        | 19.7%   |  |
| Нарру            | 179       | 80.3%   |  |
| Total Responses: | 223       | 100%    |  |

# Why are You Happy in Role North America





#### **