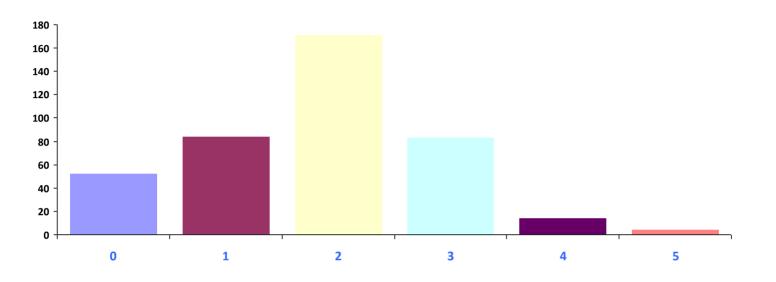

#### **Days in Office**

| e Responses | Percent         |
|-------------|-----------------|
| 52          | 13%             |
| 84          | 21%             |
| 171         | 42%             |
| 83          | 20%             |
| 14          | 3%              |
| 4           | 1%              |
|             | 84<br>171<br>83 |