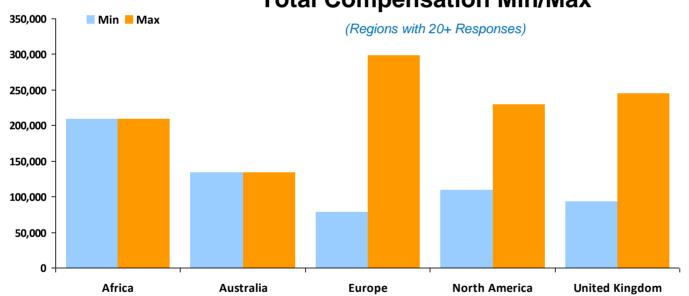

#### **Compensation by Region**

**Group Treasurer** 

Currency in GBP £

| Region         | Responses | Average Base<br>Salary | Average Yearly<br>Car Allowance | %<br>With | Average Bonus | %<br>With | Average Total<br>Compensation |
|----------------|-----------|------------------------|---------------------------------|-----------|---------------|-----------|-------------------------------|
| United Kingdom | 68        | £150,721               | £8,277                          | 37%       | £48,720       | 78%       | £191,736                      |
| Europe         | 59        | £149,096               | £9,942                          | 51%       | £42,633       | 81%       | £188,836                      |
| North America  | 21        | £158,299               | £6,720                          | 5%        | £48,320       | 71%       | £193,134                      |
| Australia      | 3         | £142,033               | £8,526                          | -         | £9,350        | -         | £151,109                      |
| Asia           | 1         | £137,500               | £0                              | -         | £24,750       | -         | £162,250                      |
| Global:        | 152       | £150,879               |                                 |           |               |           | £189,808                      |

#### **Group Treasurer**

Currency in GBP £

|                |           | Base     |          | Car  |         | Bonus   |          | Total    |          |
|----------------|-----------|----------|----------|------|---------|---------|----------|----------|----------|
| Region         | Responses | Min.     | Max.     | Min. | Max.    | Min.    | Max.     | Min.     | Max.     |
| United Kingdom | 68        | £104,000 | £211,500 | £0   | £13,050 | £0      | £259,200 | £120,000 | £470,700 |
| Europe         | 59        | £86,689  | £217,500 | £0   | £17,400 | £0      | £156,600 | £102,178 | £350,610 |
| North America  | 21        | £114,000 | £274,560 | £0   | £6,720  | £0      | £104,000 | £114,000 | £378,560 |
| Australia      | 3         | £130,500 | £150,000 | £0   | £8,526  | £0      | £10,000  | £145,600 | £160,000 |
| Asia           | 1         | £137,500 | £137,500 | £0   | £0      | £24,750 | £24,750  | £162,250 | £162,250 |

# **Total Compensation Min/Max**