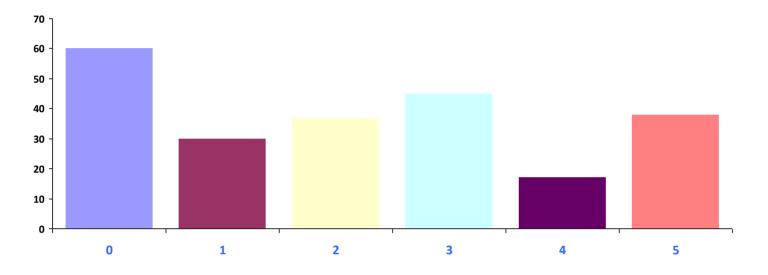

## THE TREASURY RECRUITMENT COMPANY Number of Days Are You Currently Working in the Office REGION: North America

#### **Days in Office**

| Days in Office | Responses | Percent |
|----------------|-----------|---------|
| 0              | 60        | 26%     |
| I              | 30        | 13%     |
| 2              | 37        | 16%     |
| 3              | 45        | 20%     |
| 4              | 17        | 7%      |
| 5              | 38        | 17%     |