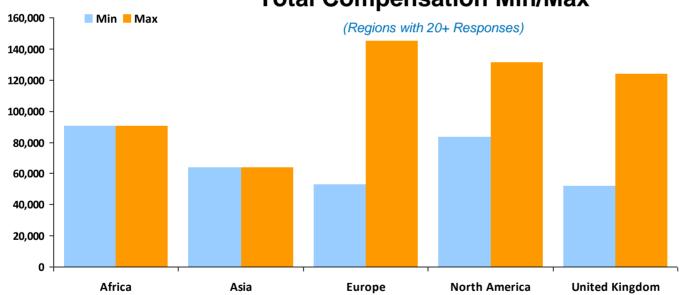

# **Average Total Compensation**

Currency in GBP £ (Regions with 20+ Responses)

#### **Treasury Analyst / Dealer**

Currency in GBP £

|                |           | Base    |         | Car    |        | Bonus  |         | Total   |          |
|----------------|-----------|---------|---------|--------|--------|--------|---------|---------|----------|
| Region         | Responses | Min.    | Max.    | Min.   | Max.   | Min.   | Max.    | Min.    | Max.     |
| United Kingdom | 62        | £28,000 | £78,000 | £0     | £5,700 | £0     | £11,000 | £28,000 | £87,000  |
| Europe         | 39        | £30,450 | £86,130 | £0     | £7,308 | £0     | £10,875 | £31,320 | £90,437  |
| North America  | 35        | £46,320 | £80,000 | £0     | £0     | £0     | £24,640 | £47,360 | £104,640 |
| South America  | 2         | £19,200 | £60,000 | £0     | £0     | £4,800 | £32,000 | £24,000 | £92,000  |
| Australia      | 1         | £70,000 | £70,000 | £0     | £0     | £0     | £0      | £70,000 | £70,000  |
| Asia           | 1         | £48,000 | £48,000 | £4,800 | £4,800 | £8,000 | £8,000  | £60,800 | £60,800  |
| Middle East    | 2         | £36,800 | £52,000 | £0     | £0     | £0     | £8,000  | £44,800 | £52,000  |

## **Total Compensation Min/Max**