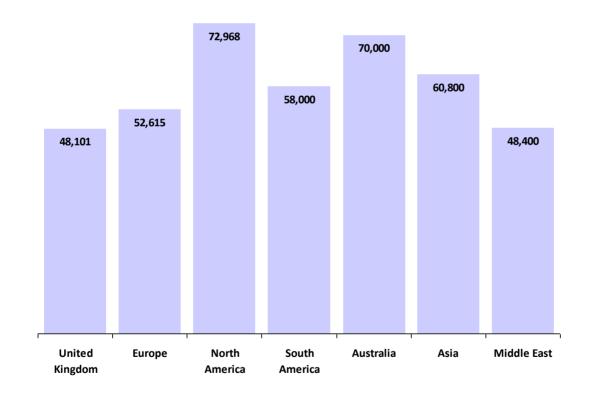

#### **Compensation by Region**

**Treasury Analyst / Dealer** 

Currency in GBP £

| Region         | Responses | Average Base<br>Salary | Average Yearly<br>Car Allowance | %<br>With | Average Bonus | %<br>With | Average Total<br>Compensation |
|----------------|-----------|------------------------|---------------------------------|-----------|---------------|-----------|-------------------------------|
| United Kingdom | 62        | £46,022                | £4,247                          | 5%        | £4,840        | 39%       | £48,101                       |
| Europe         | 39        | £47,996                | £5,106                          | 23%       | £4,328        | 79%       | £52,615                       |
| North America  | 35        | £66,801                | £0                              | 0%        | £8,993        | 69%       | £72,968                       |
| South America  | 2         | £39,600                | £0                              | -         | £18,400       | -         | £58,000                       |
| Australia      | 1         | £70,000                | £0                              | -         | £0            | -         | £70,000                       |
| Asia           | 1         | £48,000                | £4,800                          | -         | £8,000        | -         | £60,800                       |
| Middle East    | 2         | £44,400                | £0                              | -         | £8,000        | -         | £48,400                       |
| Global:        | 142       | £51,755                |                                 |           |               |           | £55,857                       |