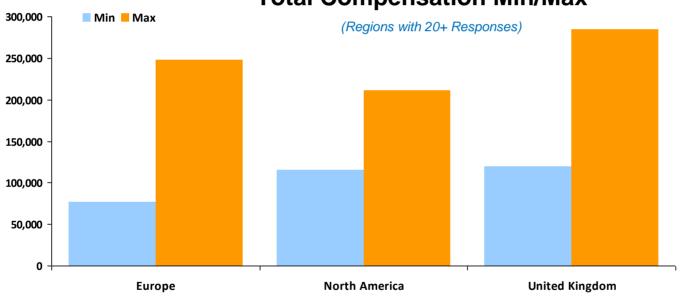

#### **Compensation by Region**

**Assistant Treasurer** 

Currency in GBP £

| Region         | Responses | Average Base<br>Salary | Average Yearly<br>Car Allowance | %<br>With | Average Bonus | %<br>With | Average Total<br>Compensation |
|----------------|-----------|------------------------|---------------------------------|-----------|---------------|-----------|-------------------------------|
| United Kingdom | 87        | £95,146                | £6,924                          | 52%       | £17,700       | 79%       | £112,765                      |
| Europe         | 58        | £111,479               | £8,380                          | 40%       | £20,773       | 88%       | £133,068                      |
| North America  | 65        | £133,427               | £6,560                          | 3%        | £27,127       | 88%       | £157,417                      |
| Middle East    | 1         | £128,000               | £16,000                         | -         | £5,600        | -         | £149,600                      |
| Global:        | 211       | £111,584               |                                 |           |               |           | £132,276                      |