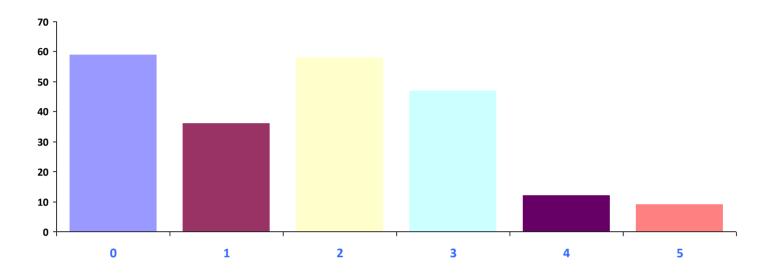

## THE TREASURY RECRUITMENT COMPANY Number of Days Are You Currently Working in the Office REGION: Europe

| Days i | in O | ffice |
|--------|------|-------|
|--------|------|-------|

| Days in Office | Responses | Percent |
|----------------|-----------|---------|
| 0              | 25        | 7%      |
| I              | 42        | 12%     |
| 2              | 86        | 26%     |
| 3              | 99        | 29%     |
| 4              | 46        | 14%     |
| 5              | 39        | 12%     |

## THE TREASURY RECRUITMENT COMPANY Number of Days Are You Asked to Work in the Office REGION: Europe

#### Days in Office

| Days in Office | Responses | Percent |
|----------------|-----------|---------|
| 0              | 53        | 16%     |
| I              | 30        | 9%      |
| 2              | 82        | 25%     |
| 3              | 119       | 36%     |
| 4              | 23        | 7%      |
| 5              | 27        | 8%      |

## THE TREASURY RECRUITMENT COMPANY Number of Days You Would Like to Work in the Office REGION: Europe

#### Days in Office

| Days in Office | Responses | Percent |
|----------------|-----------|---------|
| 0              | 23        | 7%      |
| I              | 43        | 13%     |
| 2              | 105       | 31%     |
| 3              | 103       | 31%     |
| 4              | 46        | 14%     |
| 5              | 16        | 5%      |