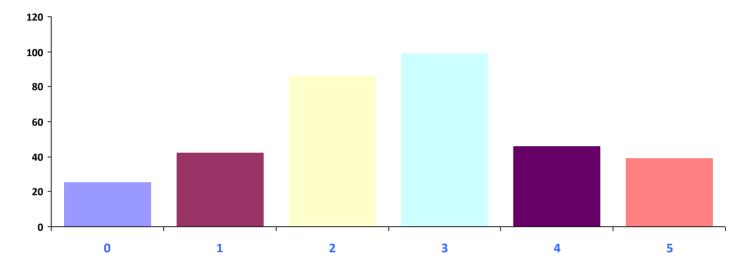

## THE TREASURY RECRUITMENT COMPANY Number of Days Are You Currently Working in the Office REGION: United Kingdom

#### **Days in Office**

| Days in Office | Responses | Percent |
|----------------|-----------|---------|
| 0              | 66        | 16%     |
| Ι              | 72        | 18%     |
| 2              | 123       | 30%     |
| 3              | 94        | 23%     |
| 4              | 30        | 7%      |
| 5              | 26        | 6%      |