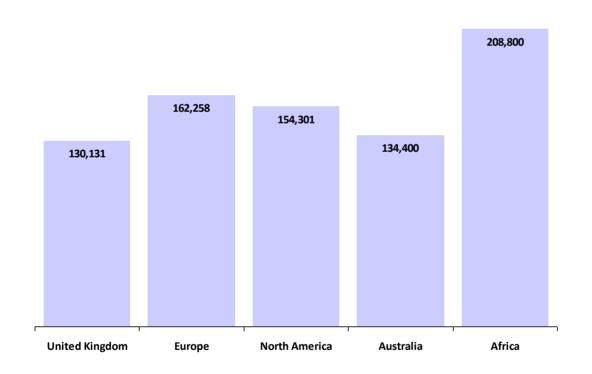

#### International / Regional Treasurer

Currency in GBP £

|                |           | Base     |          | Car  |         | Bonus   |         | Total    |          |
|----------------|-----------|----------|----------|------|---------|---------|---------|----------|----------|
| Region         | Responses | Min.     | Max.     | Min. | Max.    | Min.    | Max.    | Min.     | Max.     |
| United Kingdom | 20        | £88,000  | £160,000 | £0   | £13,940 | £0      | £85,000 | £93,000  | £245,000 |
| Europe         | 25        | £71,400  | £220,110 | £0   | £16,500 | £0      | £69,600 | £78,400  | £297,888 |
| North America  | 18        | £108,000 | £181,280 | £0   | £0      | £0      | £48,672 | £109,600 | £229,680 |
| Australia      | 1         | £117,600 | £117,600 | £0   | £0      | £16,800 | £16,800 | £134,400 | £134,400 |
| Africa         | 1         | £165,300 | £165,300 | £0   | £0      | £43,500 | £43,500 | £208,800 | £208,800 |