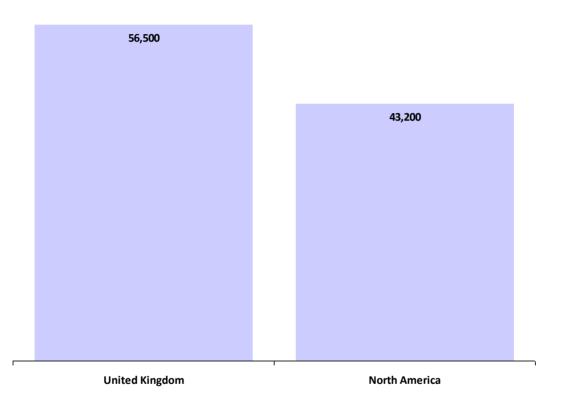

#### **Compensation by Region**

**Treasury Accountant** 

Currency in GBP £

|                |           | Average Base | Average Yearly | %    |               | %    | Average Total |
|----------------|-----------|--------------|----------------|------|---------------|------|---------------|
| Region         | Responses | Salary       | Car Allowance  | With | Average Bonus | With | Compensation  |
| United Kingdom | 4         | £56,500      | £0             | -    | £0            | -    | £56,500       |
| North America  | 1         | £43,200      | £0             | -    | £0            | -    | £43,200       |
| Global:        | 5         | £53,840      |                |      |               |      | £53,840       |

**Average Total Compensation** 

Currency in GBP £