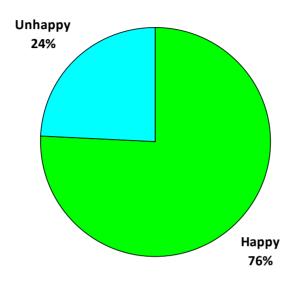

## THE TREASURY RECRUITMENT COMPANY Happy with Your Current Role REGION: United Kingdom

| Happy with Role  | Responses | Percent |  |
|------------------|-----------|---------|--|
| Unhappy          | 98        | 24.2%   |  |
| Нарру            | 307       | 75.8%   |  |
| Total Responses: | 405       | 100%    |  |