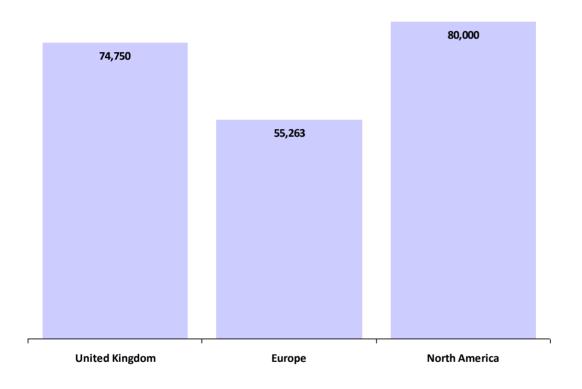

#### **Treasury Consultant**

Currency in GBP £

| Region         | Responses | Average Base<br>Salary | Average Yearly<br>Car Allowance | %<br>With | Average Bonus | %<br>With | Average Total<br>Compensation |
|----------------|-----------|------------------------|---------------------------------|-----------|---------------|-----------|-------------------------------|
| United Kingdom | 6         | £69,500                | £0                              | -         | £7,875        | -         | £74,750                       |
| Europe         | 4         | £49,046                | £6,264                          | -         | £6,201        | -         | £55,263                       |
| North America  | 1         | £80,000                | £0                              | -         | £0            | -         | £80,000                       |
| Global:        | 11        | £63,017                |                                 |           |               |           | £68,141                       |

# **Average Total Compensation**

Currency in GBP £