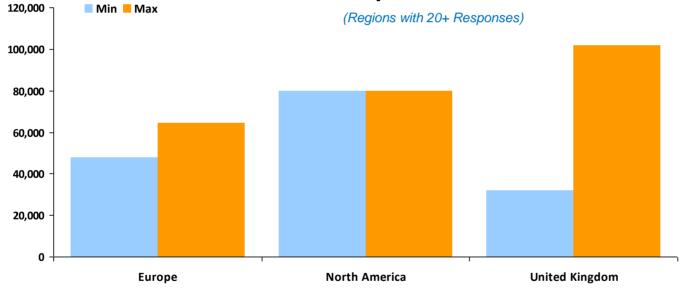

#### **Treasury Analyst / Dealer**

Currency in GBP £

|                |           | Base    |         | Car    |        | Bonus  |         | Total   |          |
|----------------|-----------|---------|---------|--------|--------|--------|---------|---------|----------|
| Region         | Responses | Min.    | Max.    | Min.   | Max.   | Min.   | Max.    | Min.    | Max.     |
| United Kingdom | 62        | £28,000 | £78,000 | £0     | £5,700 | £0     | £11,000 | £28,000 | £87,000  |
| Europe         | 39        | £30,450 | £86,130 | £0     | £7,308 | £0     | £10,875 | £31,320 | £90,437  |
| North America  | 35        | £46,320 | £80,000 | £0     | £0     | £0     | £24,640 | £47,360 | £104,640 |
| South America  | 2         | £19,200 | £60,000 | £0     | £0     | £4,800 | £32,000 | £24,000 | £92,000  |
| Australia      | 1         | £70,000 | £70,000 | £0     | £0     | £0     | £0      | £70,000 | £70,000  |
| Asia           | 1         | £48,000 | £48,000 | £4,800 | £4,800 | £8,000 | £8,000  | £60,800 | £60,800  |
| Middle East    | 2         | £36,800 | £52,000 | £0     | £0     | £0     | £8,000  | £44,800 | £52,000  |