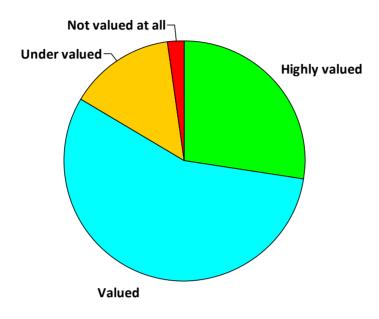

## THE TREASURY RECRUITMENT COMPANY Valued By Your Manager REGION: United Kingdom

| Happy with Salary | Responses | Percent |  |
|-------------------|-----------|---------|--|
| Highly valued     | 112       | 27.5%   |  |
| Valued            | 229       | 56.1%   |  |
| Under valued      | 58        | 14.2%   |  |
| Not valued at     | 9         | 2.2%    |  |
| Total Responses:  | 408       | 100%    |  |