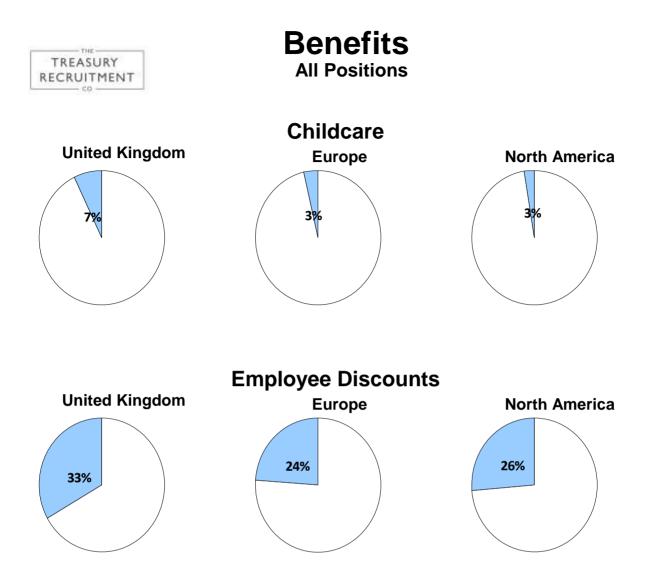

## Benefits All Positions

| Region         | Total<br>Responses | Health<br>Care | Pension<br>Plan | Stock<br>Options | EE<br>Discounts | Flextime | Gym<br>Memb. | Child<br>Care | Cycle<br>to<br>Work |
|----------------|--------------------|----------------|-----------------|------------------|-----------------|----------|--------------|---------------|---------------------|
| United Kingdom | 419                | 278            | 270             | 102              | 140             | 269      | 72           | 30            | 110                 |
| Europe         | 345                | 152            | 122             | 83               | 82              | 196      | 45           | 12            | 18                  |
| North America  | 228                | 167            | 82              | 78               | 60              | 154      | 25           | 6             | 2                   |
| South America  | 3                  | 2              | 2               | 0                | 0               | 3        | 0            | 0             | 0                   |
| Australia      | 9                  | 2              | 1               | 4                | 2               | 7        | 2            | 1             | 0                   |
| Asia           | 3                  | 3              | 1               | 0                | 2               | 2        | 0            | 1             | 0                   |
| Middle East    | 4                  | 2              | 1               | 2                | 1               | 2        | 1            | 1             | 0                   |
| Africa         | 3                  | 2              | 2               | 0                | 0               | 1        | 0            | 0             | 0                   |