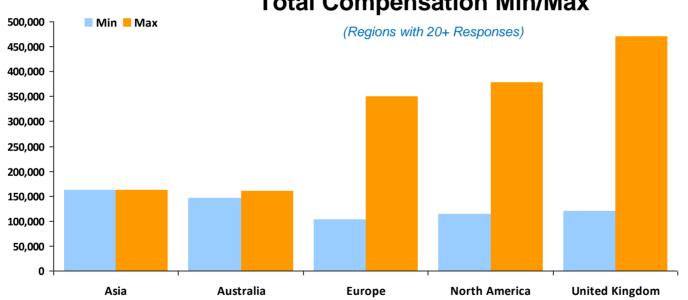

#### **Global Treasurer / Treasury Director**

Currency in GBP £

| Region         | Responses | Average Base<br>Salary | Average Yearly<br>Car Allowance | %<br>With | Average Bonus | %<br>With | Average Total<br>Compensation |
|----------------|-----------|------------------------|---------------------------------|-----------|---------------|-----------|-------------------------------|
| United Kingdom | 18        | £237,158               | £8,600                          | -         | £117,800      | -         | £318,081                      |
| Europe         | 27        | £215,837               | £12,747                         | 52%       | £109,006      | 85%       | £315,304                      |
| North America  | 35        | £222,712               | £7,380                          | 11%       | £100,777      | 89%       | £312,815                      |
| Australia      | 1         | £258,216               | £0                              | -         | £0            | -         | £258,216                      |
| Global:        | 81        | £224,069               |                                 |           |               |           | £314,141                      |

#### **Global Treasurer / Treasury Director**

Currency in GBP £

|                |           | Base     |          | Car  |         | Bonus |          | Total    |          |
|----------------|-----------|----------|----------|------|---------|-------|----------|----------|----------|
| Region         | Responses | Min.     | Max.     | Min. | Max.    | Min.  | Max.     | Min.     | Max.     |
| United Kingdom | 18        | £170,280 | £400,000 | £0   | £12,000 | £0    | £300,000 | £175,000 | £600,000 |
| Europe         | 27        | £130,500 | £330,600 | £0   | £17,400 | £0    | £385,606 | £174,000 | £619,072 |
| North America  | 35        | £169,728 | £336,000 | £0   | £10,000 | £0    | £316,246 | £177,600 | £561,530 |
| Australia      | 1         | £258,216 | £258,216 | £0   | £0      | £0    | £0       | £258,216 | £258,216 |

## **Total Compensation Min/Max**