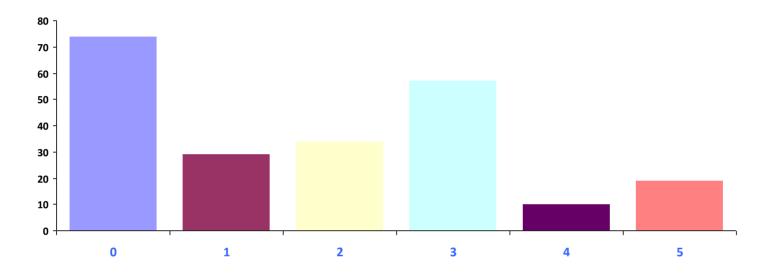

## THE TREASURY RECRUITMENT COMPANY Number of Days Are You Currently Working in the Office REGION: United Kingdom

#### **Days in Office**

| Days in Office | Responses | Percent |
|----------------|-----------|---------|
| 0              | 66        | 16%     |
| Ι              | 72        | 18%     |
| 2              | 123       | 30%     |
| 3              | 94        | 23%     |
| 4              | 30        | 7%      |
| 5              | 26        | 6%      |