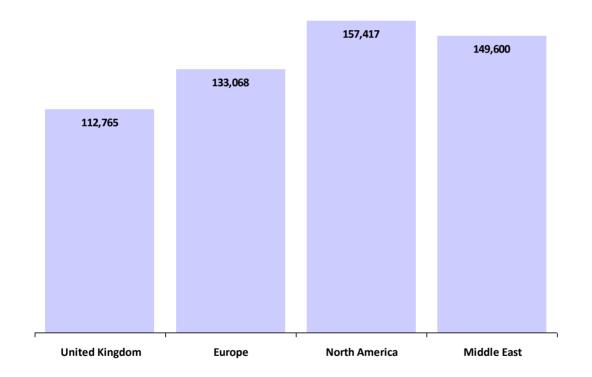

#### **Compensation by Region**

**Assistant Treasurer** 

Currency in GBP £

| Region         | Responses | Average Base<br>Salary | Average Yearly<br>Car Allowance | %<br>With | Average Bonus | %<br>With | Average Total<br>Compensation |
|----------------|-----------|------------------------|---------------------------------|-----------|---------------|-----------|-------------------------------|
| United Kingdom | 87        | £95,146                | £6,924                          | 52%       | £17,700       | 79%       | £112,765                      |
| Europe         | 58        | £111,479               | £8,380                          | 40%       | £20,773       | 88%       | £133,068                      |
| North America  | 65        | £133,427               | £6,560                          | 3%        | £27,127       | 88%       | £157,417                      |
| Middle East    | 1         | £128,000               | £16,000                         | -         | £5,600        | -         | £149,600                      |
| Global:        | 211       | £111,584               |                                 |           |               |           | £132,276                      |