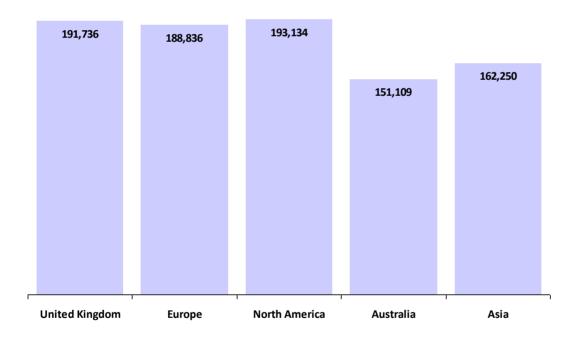

#### **Compensation by Region**

**Group Treasurer** 

Currency in GBP £

| Region         | Responses | Average Base<br>Salary | Average Yearly<br>Car Allowance | %<br>With | Average Bonus | %<br>With | Average Total<br>Compensation |
|----------------|-----------|------------------------|---------------------------------|-----------|---------------|-----------|-------------------------------|
| United Kingdom | 68        | £150,721               | £8,277                          | 37%       | £48,720       | 78%       | £191,736                      |
| Europe         | 59        | £149,096               | £9,942                          | 51%       | £42,633       | 81%       | £188,836                      |
| North America  | 21        | £158,299               | £6,720                          | 5%        | £48,320       | 71%       | £193,134                      |
| Australia      | 3         | £142,033               | £8,526                          | -         | £9,350        | -         | £151,109                      |
| Asia           | 1         | £137,500               | £0                              | -         | £24,750       | -         | £162,250                      |
| Global:        | 152       | £150,879               |                                 |           |               |           | £189,808                      |