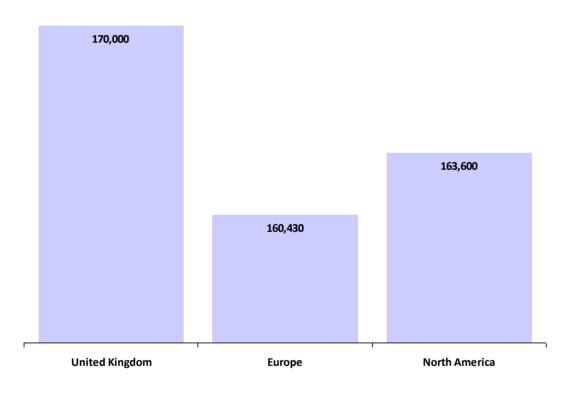

#### **Compensation by Region**

**Senior Treasury Consultant** 

Currency in GBP £

| Region         | Responses | Average Base<br>Salary | Average Yearly<br>Car Allowance | %<br>With | Average Bonus | %<br>With | Average Total<br>Compensation |
|----------------|-----------|------------------------|---------------------------------|-----------|---------------|-----------|-------------------------------|
| United Kingdom | 5         | £163,200               | £0                              | -         | £34,000       | -         | £170,000                      |
| Europe         | 8         | £144,662               | £0                              | -         | £31,538       | -         | £160,430                      |
| North America  | 2         | £161,600               | £0                              | -         | £4,000        | -         | £163,600                      |
| Global:        | 15        | £153,100               |                                 |           |               |           | £164,043                      |