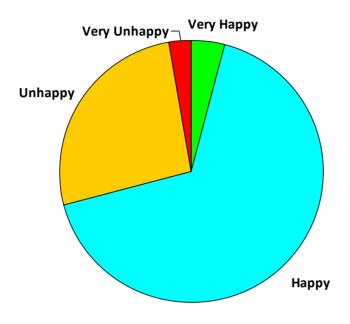

## THE TREASURY RECRUITMENT COMPANY Happy with Salary REGION: United Kingdom

| Happy with Salary | Responses | Percent |  |
|-------------------|-----------|---------|--|
| Very Happy        | 25        | 6.2%    |  |
| Нарру             | 246       | 60.9%   |  |
| Unhappy           | 109       | 27.0%   |  |
| Very Unhappy      | 24        | 5.9%    |  |
| Total Responses:  | 404       | 100%    |  |