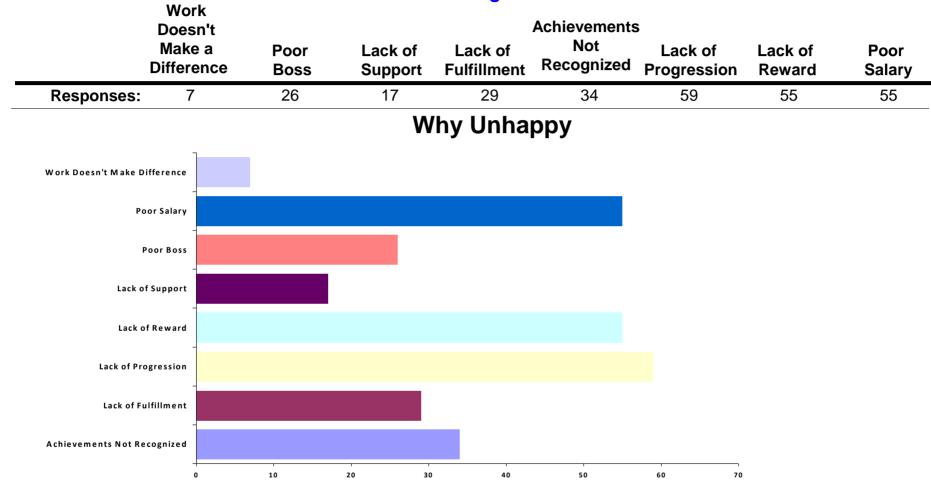

# **EMPLOYEE SENTIMENTS**

We ask how happy or unhappy participants are in their roles & the reasons why?

## THE TREASURY RECRUITMENT COMPANY Happy with Your Current Role REGION: United Kingdom

| Happy with Role  | Responses | Percent |  |
|------------------|-----------|---------|--|
| Unhappy          | 98        | 24.2%   |  |
| Нарру            | 307       | 75.8%   |  |
| Total Responses: | 405       | 100%    |  |

#### Why are You Unhappy in Role

#### **United Kingdom**