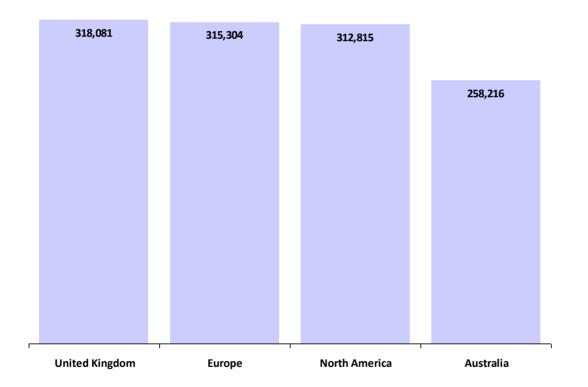

#### **Global Treasurer / Treasury Director**

Currency in GBP £

| Region         | Responses | Average Base<br>Salary | Average Yearly<br>Car Allowance | %<br>With | Average Bonus | %<br>With | Average Total<br>Compensation |
|----------------|-----------|------------------------|---------------------------------|-----------|---------------|-----------|-------------------------------|
| United Kingdom | 18        | £237,158               | £8,600                          | -         | £117,800      | -         | £318,081                      |
| Europe         | 27        | £215,837               | £12,747                         | 52%       | £109,006      | 85%       | £315,304                      |
| North America  | 35        | £222,712               | £7,380                          | 11%       | £100,777      | 89%       | £312,815                      |
| Australia      | 1         | £258,216               | £0                              | -         | £0            | -         | £258,216                      |
| Global:        | 81        | £224,069               |                                 |           |               |           | £314,141                      |