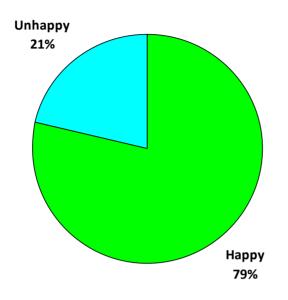

## THE TREASURY RECRUITMENT COMPANY Happy with Your Current Role REGION: United Kingdom

| Happy with Role  | Responses | Percent |  |
|------------------|-----------|---------|--|
| Unhappy          | 98        | 24.2%   |  |
| Нарру            | 307       | 75.8%   |  |
| Total Responses: | 405       | 100%    |  |