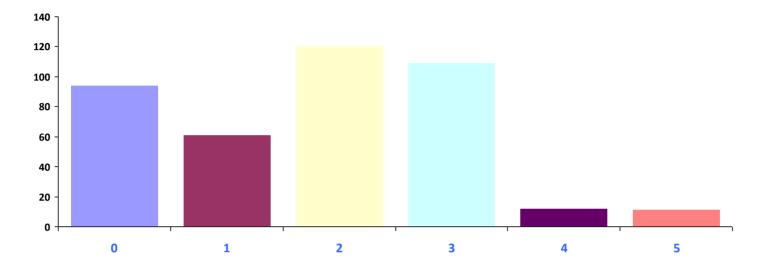

#### **Days in Office**

| Days in Office | e Responses | Percent |
|----------------|-------------|---------|
| 0              | 94          | 23%     |
| Ι              | 61          | 15%     |
| 2              | 120         | 29%     |
| 3              | 109         | 27%     |
| 4              | 12          | 3%      |
| 5              | 11          | 3%      |