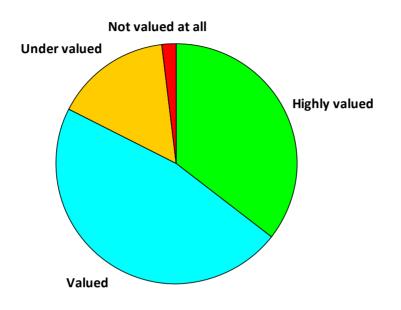

| Happy with Salary | Responses | Percent |  |
|-------------------|-----------|---------|--|
| Highly valued     | 120       | 35.5%   |  |
| Valued            | 159       | 47.0%   |  |
| Under valued      | 52        | 15.4%   |  |
| Not valued at     | 7         | 2.1%    |  |
| Total Responses:  | 338       | 100%    |  |

## THE TREASURY RECRUITMENT COMPANY Valued By Your Manager REGION: North America

| Happy with Salary | Responses | Percent |  |
|-------------------|-----------|---------|--|
| Highly valued     | 79        | 35.0%   |  |
| Valued            | 105       | 46.5%   |  |
| Under valued      | 40        | 17.7%   |  |
| Not valued at     | 2         | 0.9%    |  |
| Total Responses:  | 226       | 100%    |  |