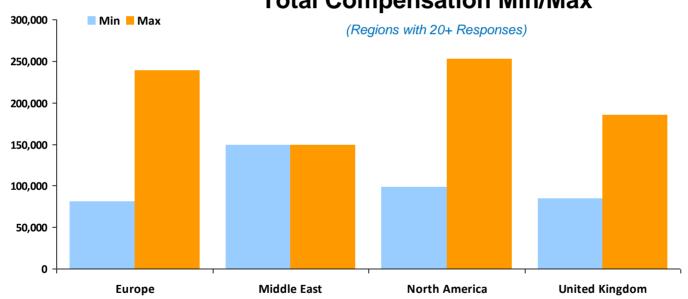

#### **Treasury Analyst / Dealer**

Currency in GBP £

|                |           | Base    |         | Car    |        | Bonus  |         | Total   |          |
|----------------|-----------|---------|---------|--------|--------|--------|---------|---------|----------|
| Region         | Responses | Min.    | Max.    | Min.   | Max.   | Min.   | Max.    | Min.    | Max.     |
| United Kingdom | 62        | £28,000 | £78,000 | £0     | £5,700 | £0     | £11,000 | £28,000 | £87,000  |
| Europe         | 39        | £30,450 | £86,130 | £0     | £7,308 | £0     | £10,875 | £31,320 | £90,437  |
| North America  | 35        | £46,320 | £80,000 | £0     | £0     | £0     | £24,640 | £47,360 | £104,640 |
| South America  | 2         | £19,200 | £60,000 | £0     | £0     | £4,800 | £32,000 | £24,000 | £92,000  |
| Australia      | 1         | £70,000 | £70,000 | £0     | £0     | £0     | £0      | £70,000 | £70,000  |
| Asia           | 1         | £48,000 | £48,000 | £4,800 | £4,800 | £8,000 | £8,000  | £60,800 | £60,800  |
| Middle East    | 2         | £36,800 | £52,000 | £0     | £0     | £0     | £8,000  | £44,800 | £52,000  |