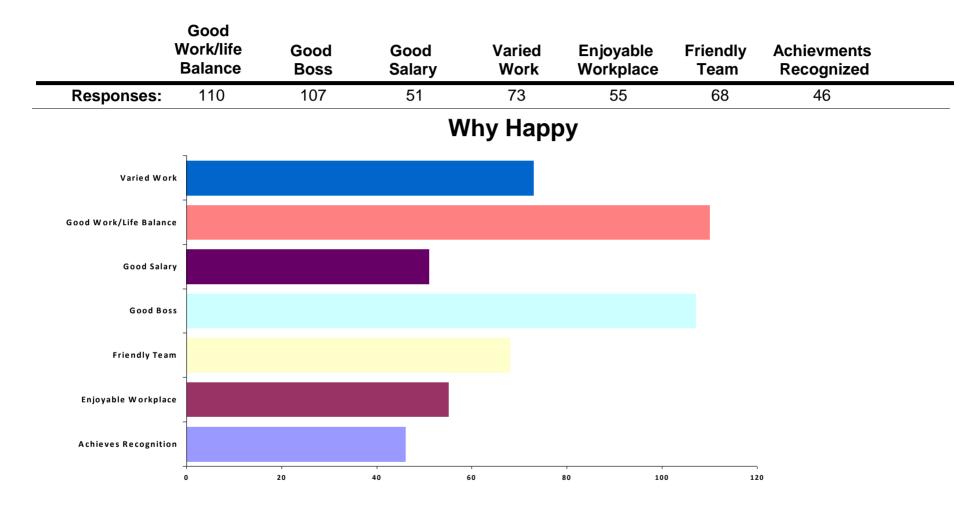

d Kingdom



#### Why are You Unhappy in Role

#### **United Kingdom**



## THE TREASURY RECRUITMENT COMPANY Happy with Your Current Role REGION: Europe



| Happy with Role  | Responses | Percent |  |
|------------------|-----------|---------|--|
| Unhappy          | 72        | 21.4%   |  |
| Нарру            | 264       | 78.6%   |  |
| Total Responses: | 336       | 100%    |  |

Why are You Happy in Role

#### **Europe**





## THE TREASURY RECRUITMENT COMPANY Happy with Your Current Role REGION: North America



| Happy with Role  | Responses | Percent |  |
|------------------|-----------|---------|--|
| Unhappy          | 44        | 19.7%   |  |
| Нарру            | 179       | 80.3%   |  |
| Total Responses: | 223       | 100%    |  |

# Why are You Happy in Role North America





#### **North America**



# **KEY INSIGHTS & FINAL WORDS**

# KEY INSIGHTS & FINAL WORDS



Mike Richards CEO & Founder

www.treasuryrecruitment.com UK: + 44 203 603 4448 US: + 1 727 538 7706 enquiry@treasuryrecruitment.com

### **KEY INSIGHTS FROM OUR QI 2023 TREASURY SALARY SURVEY**

The possibility of a recession in 2023 may lead to budget cuts and layoffs, resulting in fewer job openings and increased competition for available positions. However, treasury roles are considered critical to the running of any organization, and demand for these roles may remain steady or even increase during a recession as companies continue to focus on managing their financial risks.

Our survey has shown as that compensation for treasury professionals is trending upward and competition for candidates