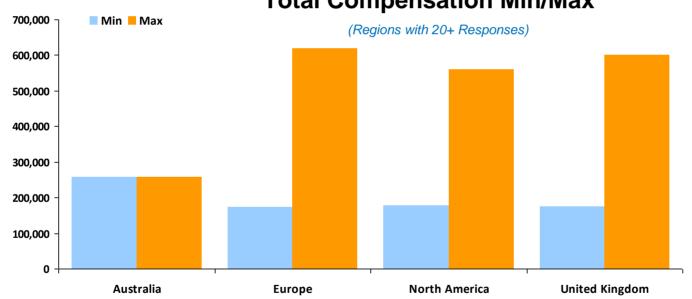

# **Average Total Compensation**

Currency in GBP £ (Regions with 20+ Responses)

## **Total Compensation Min/Max**