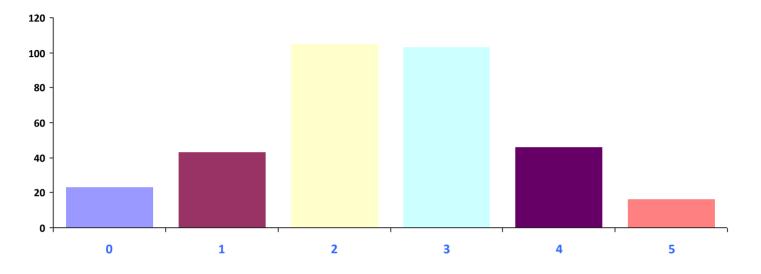

## THE TREASURY RECRUITMENT COMPANY Number of Days You Would Like to Work in the Office REGION: United Kingdom

#### **Days in Office**

| e Responses | Percent         |
|-------------|-----------------|
| 52          | 13%             |
| 84          | 21%             |
| 171         | 42%             |
| 83          | 20%             |
| 14          | 3%              |
| 4           | 1%              |
|             | 84<br>171<br>83 |