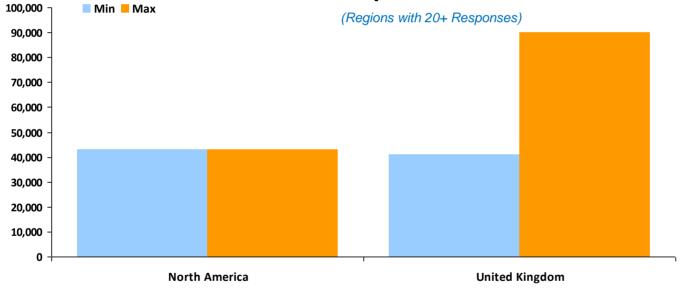

#### **Treasury Accountant**

Currency in GBP £

|                |           | Ba      | Base    |      | Car  |      | Bonus |         | Total   |  |
|----------------|-----------|---------|---------|------|------|------|-------|---------|---------|--|
| Region         | Responses | Min.    | Max.    | Min. | Max. | Min. | Max.  | Min.    | Max.    |  |
| United Kingdom | 4         | £41,000 | £90,000 | £0   | £0   | £0   | £0    | £41,000 | £90,000 |  |
| North America  | 1         | £43,200 | £43,200 | £0   | £0   | £0   | £0    | £43,200 | £43,200 |  |

## **Total Compensation Min/Max**