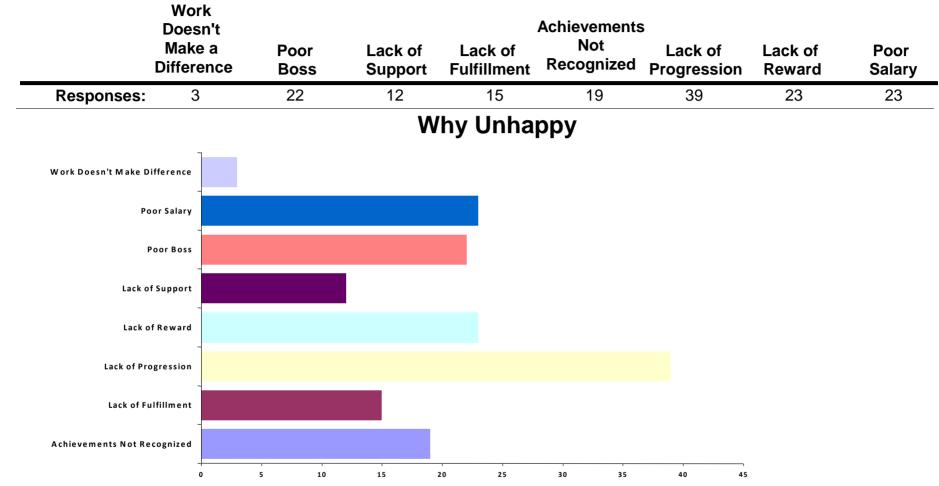

u Unhappy in Role

#### **United Kingdom**



## THE TREASURY RECRUITMENT COMPANY Happy with Your Current Role REGION: Europe



| Happy with Role  | Responses | Percent |  |
|------------------|-----------|---------|--|
| Unhappy          | 72        | 21.4%   |  |
| Нарру            | 264       | 78.6%   |  |
| Total Responses: | 336       | 100%    |  |

Why are You Happy in Role

#### **Europe**





## THE TREASURY RECRUITMENT COMPANY Happy with Your Current Role REGION: North America



| Happy with Role  | Responses | Percent |  |
|------------------|-----------|---------|--|
| Unhappy          | 44        | 19.7%   |  |
| Нарру            | 179       | 80.3%   |  |
| Total Responses: | 223       | 100%    |  |

# Why are You Happy in Role North America





#### **North America**



# **KEY INSIGHTS & FINAL WORDS**

# KEY INSIGHTS & FINAL WORDS



Mike Richards CEO & Founder

www.treasuryrecruitment.com UK: + 44 203 603 4448 US: + 1 727 538 7706 enquiry@treasuryrecruitment.com

### **KEY INSIGHTS FROM OUR QI 2023 TREASURY SALARY SURVEY**

The possibility of a recession in 2023 may lead to budget cuts and layoffs, resulting in fewer job openings and increased competition for available positions. However, treasury roles are considered critical to the running of any organization, and demand for these roles may remain steady or even increase during a recession as companies continue to focus on managing their financial risks.

Our survey has shown as that compensation for treasury professionals is trending upward and competition for candidates is continues to rise.

Empl