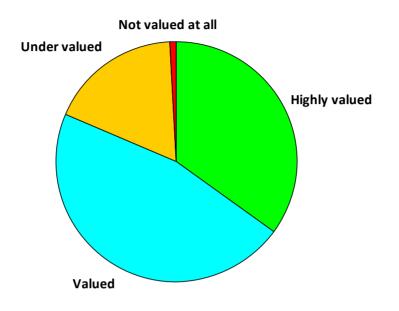

| Happy with Salary | Responses | Percent |  |
|-------------------|-----------|---------|--|
| Highly valued     | 120       | 35.5%   |  |
| Valued            | 159       | 47.0%   |  |
| Under valued      | 52        | 15.4%   |  |
| Not valued at     | 7         | 2.1%    |  |
| Total Responses:  | 338       | 100%    |  |