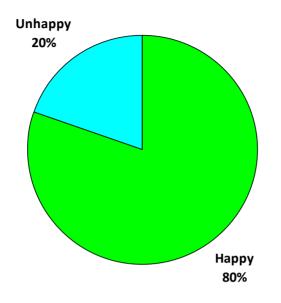

## THE TREASURY RECRUITMENT COMPANY Happy with Your Current Role REGION: United Kingdom

| Happy with Role  | Responses | Percent |  |
|------------------|-----------|---------|--|
| Unhappy          | 98        | 24.2%   |  |
| Нарру            | 307       | 75.8%   |  |
| Total Responses: | 405       | 100%    |  |

#### Why are You Happy in Role United Kingdom

#### Why are You Unhappy in Role

#### **United Kingdom**