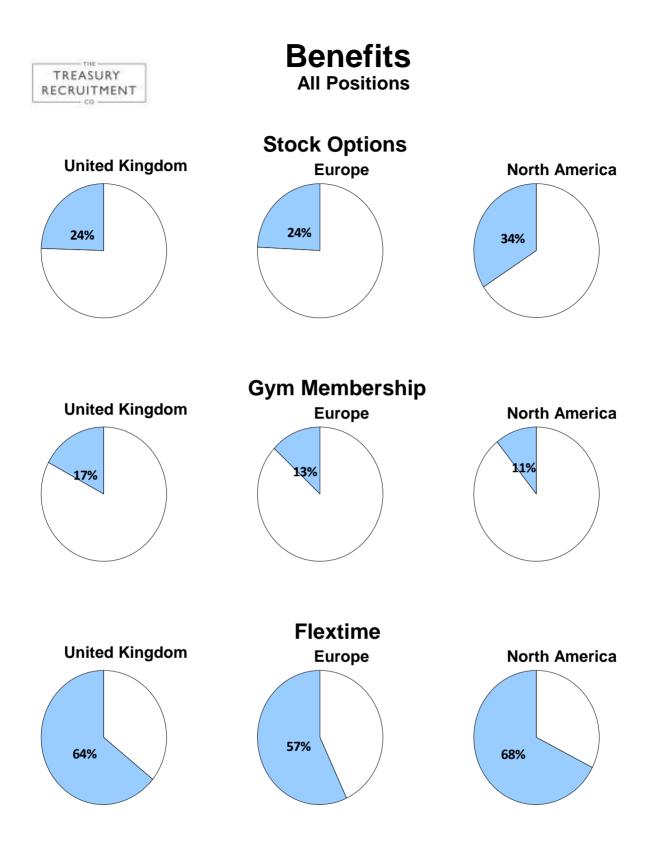

## Benefits All Positions

| Region         | Total<br>Responses | Health<br>Care | Pension<br>Plan | Stock<br>Options | EE<br>Discounts | Flextime | Gym<br>Memb. | Child<br>Care | Cycle<br>to<br>Work |
|----------------|--------------------|----------------|-----------------|------------------|-----------------|----------|--------------|---------------|---------------------|
| United Kingdom | 419                | 278            | 270             | 102              | 140             | 269      | 72           | 30            | 110                 |
| Europe         | 345                | 152            | 122             | 83               | 82              | 196      | 45           | 12            | 18                  |
| North America  | 228                | 167            | 82              | 78               | 60              | 154      | 25           | 6             | 2                   |
| South America  | 3                  | 2              | 2               | 0                | 0               | 3        | 0            | 0             | 0                   |
| Australia      | 9                  | 2              | 1               | 4                | 2               | 7        | 2            | 1             | 0                   |
| Asia           | 3                  | 3              | 1               | 0                | 2               | 2        | 0            | 1             | 0                   |
| Middle East    | 4                  | 2              | 1               | 2                | 1               | 2        | 1            | 1             | 0                   |
| Africa         | 3                  | 2              | 2               | 0                | 0               | 1        | 0            | 0             | 0                   |