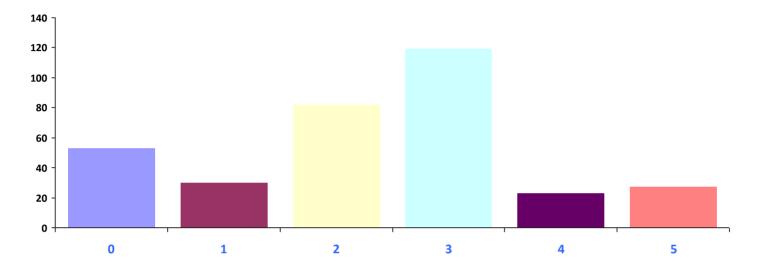

## THE TREASURY RECRUITMENT COMPANY Number of Days Are You Currently Working in the Office REGION: Europe

| Days i | in O | ffice |
|--------|------|-------|
|--------|------|-------|

| Days in Office | Responses | Percent |
|----------------|-----------|---------|
| 0              | 25        | 7%      |
| I              | 42        | 12%     |
| 2              | 86        | 26%     |
| 3              | 99        | 29%     |
| 4              | 46        | 14%     |
| 5              | 39        | 12%     |

## THE TREASURY RECRUITMENT COMPANY Number of Days Are You Asked to Work in the Office REGION: Europe

#### Days in Office

| Days in Office | Responses | Percent |
|----------------|-----------|---------|
| 0              | 53        | 16%     |
| I              | 30        | 9%      |
| 2              | 82        | 25%     |
| 3              | 119       | 36%     |
| 4              | 23        | 7%      |
| 5              | 27        | 8%      |