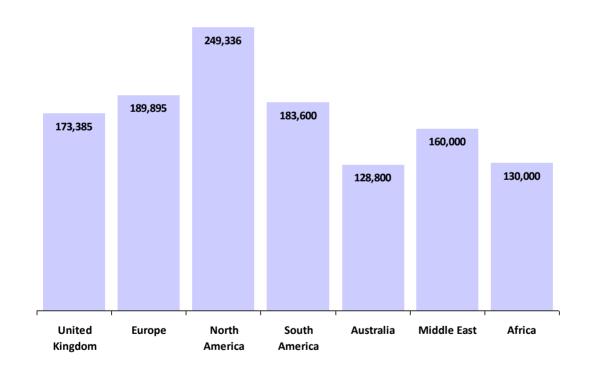

#### **Deputy Treasurer**

Currency in GBP £

|                |           | Base     |          | Car  |         | Bonus   |          | Total    |          |
|----------------|-----------|----------|----------|------|---------|---------|----------|----------|----------|
| Region         | Responses | Min.     | Max.     | Min. | Max.    | Min.    | Max.     | Min.     | Max.     |
| United Kingdom | 40        | £110,000 | £168,000 | £0   | £20,000 | £0      | £140,000 | £110,000 | £284,600 |
| Europe         | 27        | £98,000  | £191,400 | £0   | £17,400 | £0      | £591,600 | £104,400 | £725,580 |
| North America  | 15        | £114,000 | £246,400 | £0   | £0      | £0      | £179,200 | £141,000 | £396,800 |
| South America  | 1         | £164,000 | £164,000 | £0   | £0      | £19,600 | £19,600  | £183,600 | £183,600 |
| Australia      | 3         | £104,720 | £140,000 | £0   | £0      | £0      | £24,080  | £104,720 | £141,680 |
| Middle East    | 1         | £160,000 | £160,000 | £0   | £0      | £0      | £0       | £160,000 | £160,000 |
| Africa         | 1         | £120,000 | £120,000 | £0   | £0      | £10,000 | £10,000  | £130,000 | £130,000 |