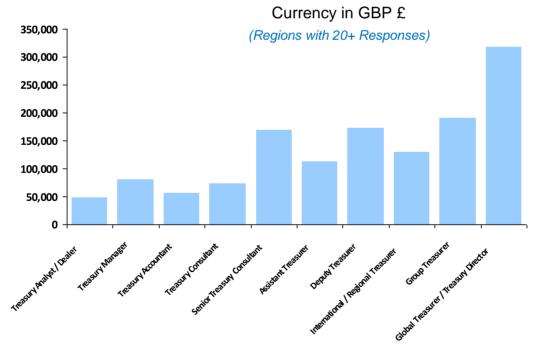

#### **Compensation by Position**

**United Kingdom** 

Currency in GBP £

| Position                                | Responses | Average Base<br>Salary | Average Yearly<br>Car Allowance | %<br>With | Average Bonus | %<br>With | Average Total<br>Compensation |
|-----------------------------------------|-----------|------------------------|---------------------------------|-----------|---------------|-----------|-------------------------------|
| Treasury Analyst /<br>Dealer            | 62        | £46,022                | £4,247                          | 5%        | £4,840        | 39%       | £48,101                       |
| Treasury Manager                        | 109       | £71,829                | £5,701                          | 27%       | £11,106       | 78%       | £82,007                       |
| Treasury Accountant                     | 4         | £56,500                | £0                              | -         | £0            | -         | £56,500                       |
| Treasury Consultant                     | 6         | £69,500                | £0                              | -         | £7,875        | -         | £74,750                       |
| Senior Treasury<br>Consultant           | 5         | £163,200               | £0                              | -         | £34,000       | -         | £170,000                      |
| Assistant Treasurer                     | 87        | £95,146                | £6,924                          | 52%       | £17,700       | 79%       | £112,765                      |
| Deputy Treasurer                        | 40        | £129,644               | £9,336                          | 55%       | £49,814       | 78%       | £173,385                      |
| International / Regiona<br>Treasurer    | l 20      | £106,271               | £7,550                          | 55%       | £23,186       | 85%       | £130,131                      |
| Group Treasurer                         | 68        | £150,721               | £8,277                          | 37%       | £48,720       | 78%       | £191,736                      |
| Global Treasurer /<br>Treasury Director | 18        | £237,158               | £8,600                          | -         | £117,800      | -         | £318,081                      |