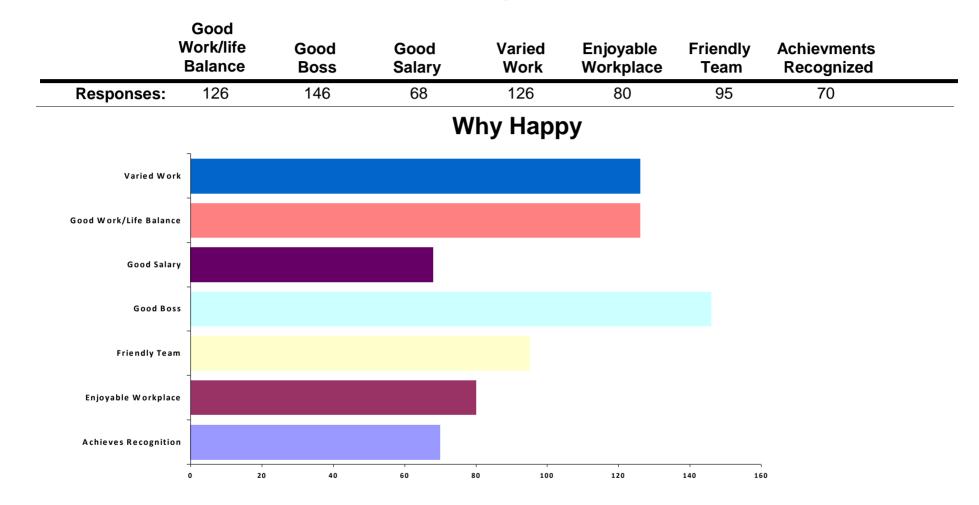

# **EMPLOYEE SENTIMENTS**

We ask how happy or unhappy participants are in their roles & the reasons why?

## THE TREASURY RECRUITMENT COMPANY Happy with Your Current Role REGION: United Kingdom

| Happy with Role  | Responses | Percent |  |
|------------------|-----------|---------|--|
| Unhappy          | 98        | 24.2%   |  |
| Нарру            | 307       | 75.8%   |  |
| Total Responses: | 405       | 100%    |  |

#### Why are You Happy in Role United Kingdom

#### **United Kingdom**