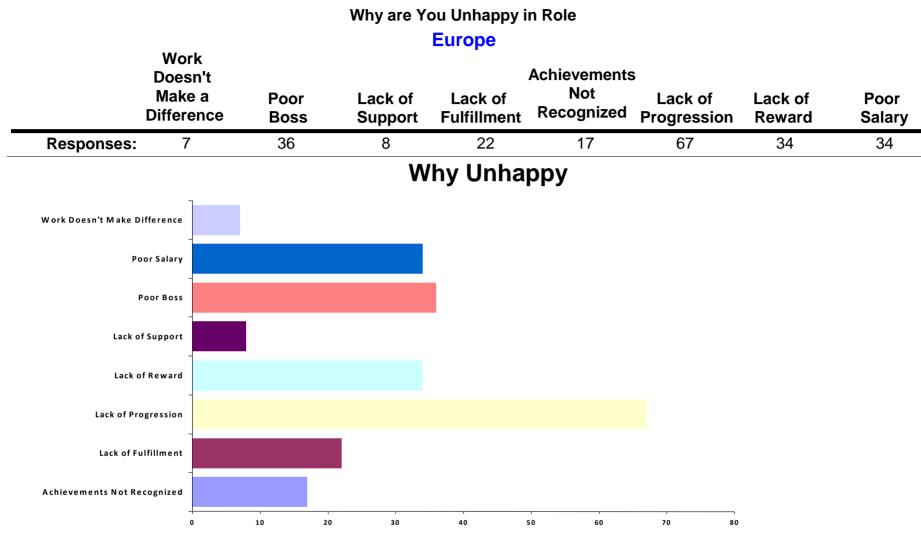

## THE TREASURY RECRUITMENT COMPANY Happy with Your Current Role REGION: Europe

| Happy with Role  | Responses | Percent |  |
|------------------|-----------|---------|--|
| Unhappy          | 72        | 21.4%   |  |
| Нарру            | 264       | 78.6%   |  |
| Total Responses: | 336       | 100%    |  |

Why are You Happy in Role

#### **Europe**