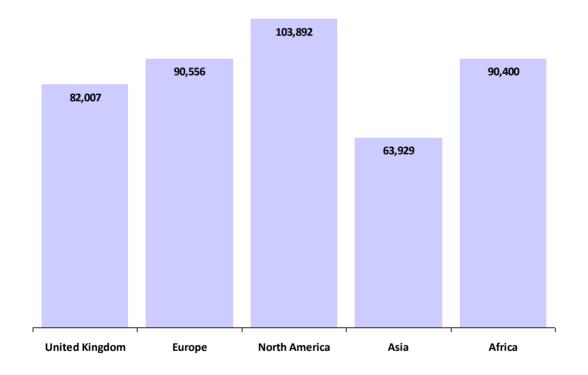

#### **Treasury Manager**

Currency in GBP £

| Region         | Responses | Average Base<br>Salary | Average Yearly<br>Car Allowance | %<br>With | Average Bonus | %<br>With | Average Total<br>Compensation |
|----------------|-----------|------------------------|---------------------------------|-----------|---------------|-----------|-------------------------------|
| United Kingdom | 109       | £71,829                | £5,701                          | 27%       | £11,106       | 78%       | £82,007                       |
| Europe         | 98        | £81,340                | £6,808                          | 18%       | £10,549       | 76%       | £90,556                       |
| North America  | 35        | £94,088                | £0                              | 0%        | £11,068       | 89%       | £103,892                      |
| Asia           | 1         | £56,304                | £0                              | -         | £7,625        | -         | £63,929                       |
| Africa         | 1         | £63,200                | £9,600                          | -         | £17,600       | -         | £90,400                       |
| Global:        | 244       | £78,743                |                                 |           |               |           | £88,540                       |