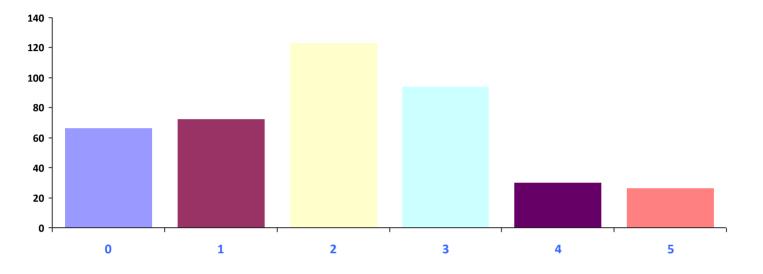

#### **Days in Office**

| Days in Office | Responses | Percent |
|----------------|-----------|---------|
| 0              | 66        | 16%     |
| Ι              | 72        | 18%     |
| 2              | 123       | 30%     |
| 3              | 94        | 23%     |
| 4              | 30        | 7%      |
| 5              | 26        | 6%      |