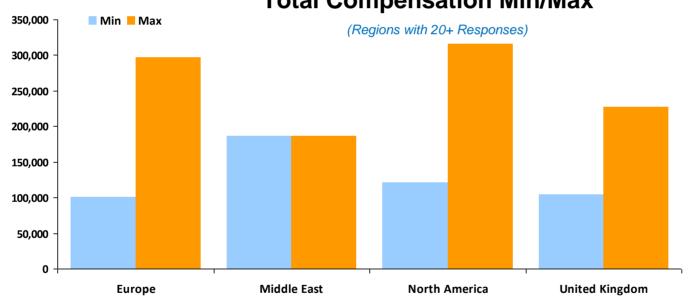

#### International / Regional Treasurer

Currency in USD \$

| Region         | Responses | Average Base<br>Salary | Average Yearly<br>Car Allowance | %<br>With | Average Bonus | %<br>With | Average Total<br>Compensation |
|----------------|-----------|------------------------|---------------------------------|-----------|---------------|-----------|-------------------------------|
| United Kingdom | 20        | \$130,713              | \$9,287                         | 55%       | \$28,518      | 85%       | \$160,062                     |
| Europe         | 25        | \$164,476              | \$13,176                        | 56%       | \$35,752      | 84%       | \$201,885                     |
| North America  | 18        | \$160,801              | \$0                             | -         | \$33,963      | -         | \$192,876                     |
| Australia      | 1         | \$144,900              | \$0                             | -         | \$20,700      | -         | \$165,600                     |
| Africa         | 1         | \$205,200              | \$0                             | -         | \$54,000      | -         | \$259,200                     |
| Global:        | 65        | \$153,395              |                                 |           |               |           | \$186,845                     |

#### International / Regional Treasurer

Currency in USD \$

|                |           | Base      |           | Car  |          | Bonus    |           | Total     |           |
|----------------|-----------|-----------|-----------|------|----------|----------|-----------|-----------|-----------|
| Region         | Responses | Min.      | Max.      | Min. | Max.     | Min.     | Max.      | Min.      | Max.      |
| United Kingdom | 20        | \$108,240 | \$196,800 | \$0  | \$17,146 | \$0      | \$104,550 | \$114,390 | \$301,350 |
| Europe         | 25        | \$91,800  | \$273,240 | \$0  | \$21,000 | \$0      | \$86,400  | \$100,800 | \$369,792 |
| North America  | 18        | \$135,000 | \$226,600 | \$0  | \$0      | \$0      | \$60,840  | \$137,000 | \$287,100 |
| Australia      | 1         | \$144,900 | \$144,900 | \$0  | \$0      | \$20,700 | \$20,700  | \$165,600 | \$165,600 |
| Africa         | 1         | \$205,200 | \$205,200 | \$0  | \$0      | \$54,000 | \$54,000  | \$259,200 | \$259,200 |

## **Total Compensation Min/Max**