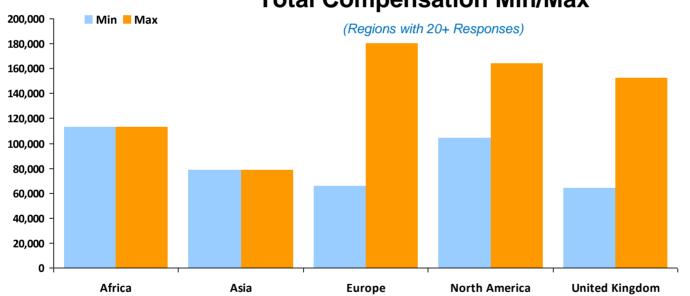

#### **Treasury Analyst / Dealer**

Currency in USD \$

|                |           | Base     |           | Car     |         | Bonus    |          | Total    |           |
|----------------|-----------|----------|-----------|---------|---------|----------|----------|----------|-----------|
| Region         | Responses | Min.     | Max.      | Min.    | Max.    | Min.     | Max.     | Min.     | Max.      |
| United Kingdom | 62        | \$34,440 | \$95,940  | \$0     | \$7,011 | \$0      | \$13,530 | \$34,440 | \$107,010 |
| Europe         | 39        | \$37,800 | \$106,920 | \$0     | \$9,072 | \$0      | \$13,500 | \$38,880 | \$112,266 |
| North America  | 35        | \$57,900 | \$100,000 | \$0     | \$0     | \$0      | \$30,800 | \$59,200 | \$130,800 |
| South America  | 2         | \$24,000 | \$75,000  | \$0     | \$0     | \$6,000  | \$40,000 | \$30,000 | \$115,000 |
| Australia      | 1         | \$86,250 | \$86,250  | \$0     | \$0     | \$0      | \$0      | \$86,250 | \$86,250  |
| Asia           | 1         | \$60,000 | \$60,000  | \$6,000 | \$6,000 | \$10,000 | \$10,000 | \$76,000 | \$76,000  |
| Middle East    | 2         | \$46,000 | \$65,000  | \$0     | \$0     | \$0      | \$10,000 | \$56,000 | \$65,000  |

## **Total Compensation Min/Max**