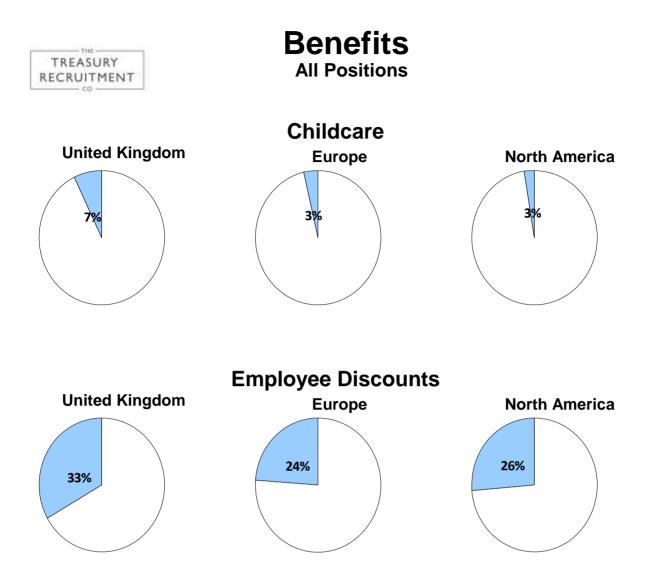

### Benefits All Positions

| Region         | Total<br>Responses | Health<br>Care | Pension<br>Plan | Stock<br>Options | EE<br>Discounts | Flextime | Gym<br>Memb. | Child<br>Care | Cycle<br>to<br>Work |
|----------------|--------------------|----------------|-----------------|------------------|-----------------|----------|--------------|---------------|---------------------|
| United Kingdom | 419                | 278            | 270             | 102              | 140             | 269      | 72           | 30            | 110                 |
| Europe         | 345                | 152            | 122             | 83               | 82              | 196      | 45           | 12            | 18                  |
| North America  | 228                | 167            | 82              | 78               | 60              | 154      | 25           | 6             | 2                   |
| South America  | 3                  | 2              | 2               | 0                | 0               | 3        | 0            | 0             | 0                   |
| Australia      | 9                  | 2              | 1               | 4                | 2               | 7        | 2            | 1             | 0                   |
| Asia           | 3                  | 3              | 1               | 0                | 2               | 2        | 0            | 1             | 0                   |
| Middle East    | 4                  | 2              | 1               | 2                | 1               | 2        | 1            | 1             | 0                   |
| Africa         | 3                  | 2              | 2               | 0                | 0               | 1        | 0            | 0             | 0                   |