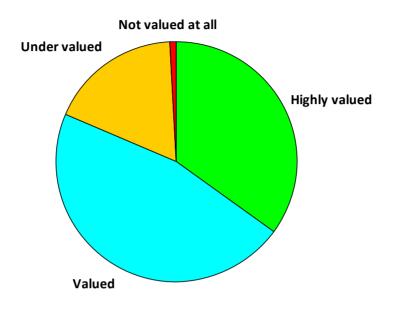

## THE TREASURY RECRUITMENT COMPANY Valued By Your Manager REGION: North America

| Happy with Salary | Responses | Percent |  |
|-------------------|-----------|---------|--|
| Highly valued     | 79        | 35.0%   |  |
| Valued            | 105       | 46.5%   |  |
| Under valued      | 40        | 17.7%   |  |
| Not valued at     | 2         | 0.9%    |  |
| Total Responses:  | 226       | 100%    |  |