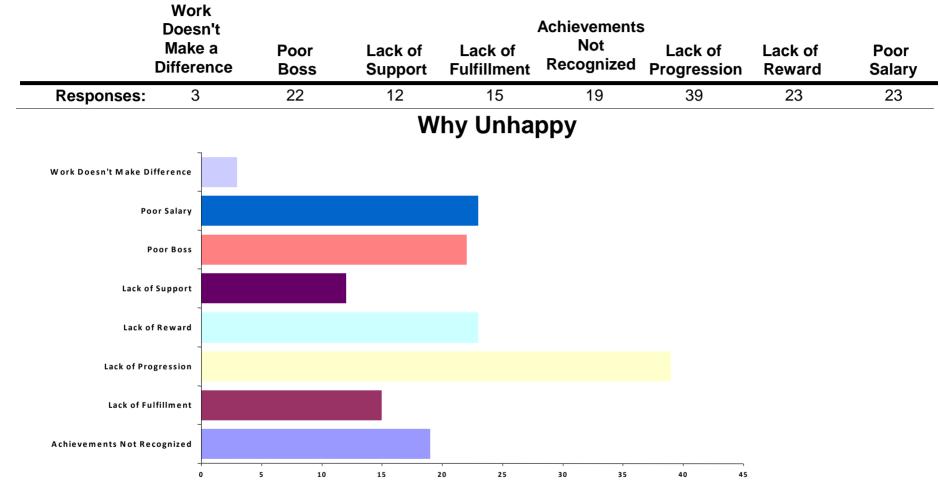

Percent |
|----------------|-----------|---------|
| 0              | 23        | 7%      |
| I              | 43        | 13%     |
| 2              | 105       | 31%     |
| 3              | 103       | 31%     |
| 4              | 46        | 14%     |
| 5              | 16        | 5%      |



# **EMPLOYEE SENTIMENTS**

We ask how happy or unhappy participants are in their roles & the reasons why?

## THE TREASURY RECRUITMENT COMPANY Happy with Your Current Role REGION: North America



| Happy with Role  | Responses | Percent |  |
|------------------|-----------|---------|--|
| Unhappy          | 44        | 19.7%   |  |
| Нарру            | 179       | 80.3%   |  |
| Total Responses: | 223       | 100%    |  |

# Why are You Happy in Role North America





#### **North America**



## THE TREASURY RECRUITMENT COMPANY Happy with Your Current Role REGION: United Kingdom



| Happy with Role  | Responses | Percent |  |
|------------------|-----------|---------|--|
| Unhappy          | 98        | 24.2%   |  |
| Нарру            | 307       | 75.8%   |  |
| Total Responses: | 405       | 100%    |  |

#### Why are You Happy in Role United Kingdom



#### Why are You Unhappy in Role

#### **United Kingdom**



## THE TREASURY RECRUITMENT COMPANY Happy with Your Current Role REGION: Europe



| Happy with Role  | Responses | Percent |  |
|------------------|-----------|---------|--|
| Unhappy          | 72        | 21.4%   |  |
| Нарру            | 264       | 78.6%   |  |
| Total Responses: | 336       | 100%    |  |

Why are You Happy in Role

#### **Europe**





# **