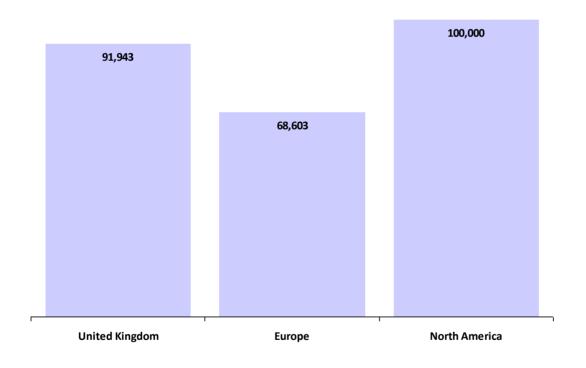

#### **Compensation by Region**

**Treasury Consultant** 

Currency in USD \$

| Region         | Responses | Average Base<br>Salary | Average Yearly<br>Car Allowance | %<br>With | Average Bonus | %<br>With | Average Total<br>Compensation |
|----------------|-----------|------------------------|---------------------------------|-----------|---------------|-----------|-------------------------------|
| United Kingdom | 6         | \$85,485               | \$0                             | -         | \$9,686       | -         | \$91,943                      |
| Europe         | 4         | \$60,885               | \$7,776                         | -         | \$7,698       | -         | \$68,603                      |
| North America  | 1         | \$100,000              | \$0                             | -         | \$0           | -         | \$100,000                     |
| Global:        | 11        | \$77,859               |                                 |           |               |           | \$84,188                      |

#### **Treasury Consultant**

Currency in USD \$

|                |           |           | Base      |      | Car     |      | Bonus    |           | Total     |  |
|----------------|-----------|-----------|-----------|------|---------|------|----------|-----------|-----------|--|
| Region         | Responses | Min.      | Max.      | Min. | Max.    | Min. | Max.     | Min.      | Max.      |  |
| United Kingdom | 6         | \$39,360  | \$123,000 | \$0  | \$0     | \$0  | \$14,760 | \$39,360  | \$125,460 |  |
| Europe         | 4         | \$46,440  | \$79,920  | \$0  | \$7,776 | \$0  | \$12,770 | \$59,210  | \$79,920  |  |
| North America  | 1         | \$100,000 | \$100,000 | \$0  | \$0     | \$0  | \$0      | \$100,000 | \$100,000 |  |