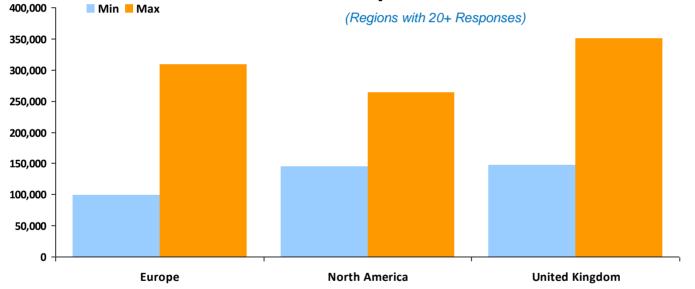

#### **Senior Treasury Consultant**

Currency in USD \$

| Region         |           | Base      |           | Car  |      | Bonus |          | Total     |           |
|----------------|-----------|-----------|-----------|------|------|-------|----------|-----------|-----------|
|                | Responses | Min.      | Max.      | Min. | Max. | Min.  | Max.     | Min.      | Max.      |
| United Kingdom | 5         | \$147,600 | \$350,550 | \$0  | \$0  | \$0   | \$41,820 | \$147,600 | \$350,550 |
| Europe         | 8         | \$99,000  | \$267,300 | \$0  | \$0  | \$0   | \$54,000 | \$99,000  | \$308,340 |
| North America  | 2         | \$140,000 | \$264,000 | \$0  | \$0  | \$0   | \$5,000  | \$145,000 | \$264,000 |