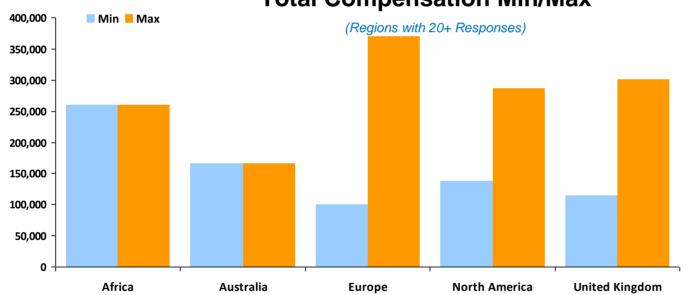

#### **Compensation by Region**

**Group Treasurer** 

Currency in USD \$

| Region         | Responses | Average Base<br>Salary | Average Yearly<br>Car Allowance | %<br>With | Average Bonus | %<br>With | Average Total<br>Compensation |
|----------------|-----------|------------------------|---------------------------------|-----------|---------------|-----------|-------------------------------|
| United Kingdom | 68        | \$185,407              | \$10,187                        | 37%       | \$59,930      | 78%       | \$235,863                     |
| Europe         | 59        | \$185,397              | \$12,379                        | 51%       | \$53,042      | 81%       | \$234,844                     |
| North America  | 21        | \$197,641              | \$8,400                         | 5%        | \$60,320      | 71%       | \$241,126                     |
| Australia      | 3         | \$175,300              | \$10,584                        | -         | \$11,550      | -         | \$186,528                     |
| Asia           | 1         | \$175,000              | \$0                             | -         | \$31,500      | -         | \$206,500                     |
| Global:        | 152       | \$186,825              |                                 |           |               |           | \$235,028                     |

#### **Group Treasurer**

Currency in USD \$

| Region         |           | Base      |           | Car  |          | Bonus    |           | Total     |           |
|----------------|-----------|-----------|-----------|------|----------|----------|-----------|-----------|-----------|
|                | Responses | Min.      | Max.      | Min. | Max.     | Min.     | Max.      | Min.      | Max.      |
| United Kingdom | 68        | \$127,920 | \$260,145 | \$0  | \$16,200 | \$0      | \$318,816 | \$147,600 | \$578,961 |
| Europe         | 59        | \$107,614 | \$270,000 | \$0  | \$21,600 | \$0      | \$194,400 | \$126,842 | \$441,420 |
| North America  | 21        | \$140,600 | \$343,200 | \$0  | \$8,400  | \$0      | \$130,000 | \$140,600 | \$473,200 |
| Australia      | 3         | \$162,000 | \$184,500 | \$0  | \$10,584 | \$0      | \$12,300  | \$179,400 | \$196,800 |
| Asia           | 1         | \$175,000 | \$175,000 | \$0  | \$0      | \$31,500 | \$31,500  | \$206,500 | \$206,500 |

## **Total Compensation Min/Max**