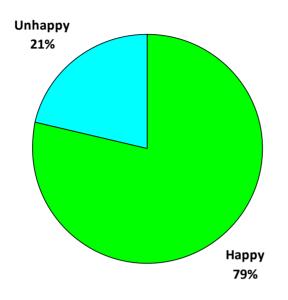

## THE TREASURY RECRUITMENT COMPANY Happy with Your Current Role REGION: Europe

| Happy with Role  | Responses | Percent |  |
|------------------|-----------|---------|--|
| Unhappy          | 72        | 21.4%   |  |
| Нарру            | 264       | 78.6%   |  |
| Total Responses: | 336       | 100%    |  |

#### **Europe**