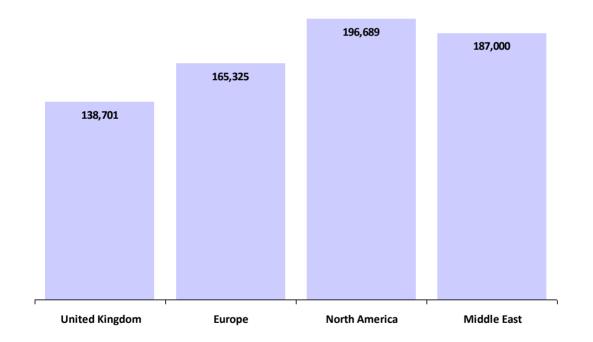

#### **Compensation by Region**

**Assistant Treasurer** 

Currency in USD \$

| Region         | Responses | Average Base<br>Salary | Average Yearly<br>Car Allowance | %<br>With | Average Bonus | %<br>With | Average Total<br>Compensation |
|----------------|-----------|------------------------|---------------------------------|-----------|---------------|-----------|-------------------------------|
| United Kingdom | 87        | \$117,030              | \$8,517                         | 52%       | \$21,770      | 79%       | \$138,701                     |
| Europe         | 58        | \$138,503              | \$10,402                        | 40%       | \$25,812      | 88%       | \$165,325                     |
| North America  | 65        | \$166,707              | \$8,200                         | 3%        | \$33,902      | 88%       | \$196,689                     |
| Middle East    | 1         | \$160,000              | \$20,000                        | -         | \$7,000       | -         | \$187,000                     |
| Global:        | 211       | \$138,440              |                                 |           |               |           | \$164,112                     |