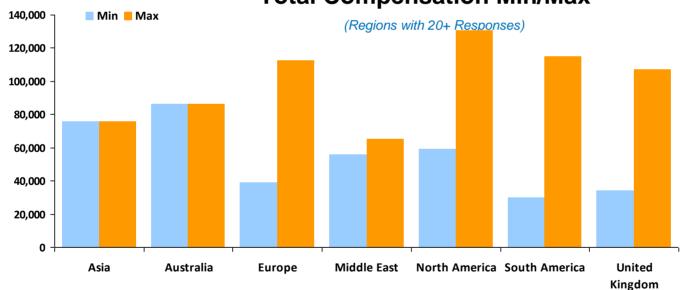

#### **Treasury Analyst / Dealer**

Currency in USD \$

|                |           | Base     |           | Car     |         | Bonus    |          | Total    |           |
|----------------|-----------|----------|-----------|---------|---------|----------|----------|----------|-----------|
| Region         | Responses | Min.     | Max.      | Min.    | Max.    | Min.     | Max.     | Min.     | Max.      |
| United Kingdom | 62        | \$34,440 | \$95,940  | \$0     | \$7,011 | \$0      | \$13,530 | \$34,440 | \$107,010 |
| Europe         | 39        | \$37,800 | \$106,920 | \$0     | \$9,072 | \$0      | \$13,500 | \$38,880 | \$112,266 |
| North America  | 35        | \$57,900 | \$100,000 | \$0     | \$0     | \$0      | \$30,800 | \$59,200 | \$130,800 |
| South America  | 2         | \$24,000 | \$75,000  | \$0     | \$0     | \$6,000  | \$40,000 | \$30,000 | \$115,000 |
| Australia      | 1         | \$86,250 | \$86,250  | \$0     | \$0     | \$0      | \$0      | \$86,250 | \$86,250  |
| Asia           | 1         | \$60,000 | \$60,000  | \$6,000 | \$6,000 | \$10,000 | \$10,000 | \$76,000 | \$76,000  |
| Middle East    | 2         | \$46,000 | \$65,000  | \$0     | \$0     | \$0      | \$10,000 | \$56,000 | \$65,000  |