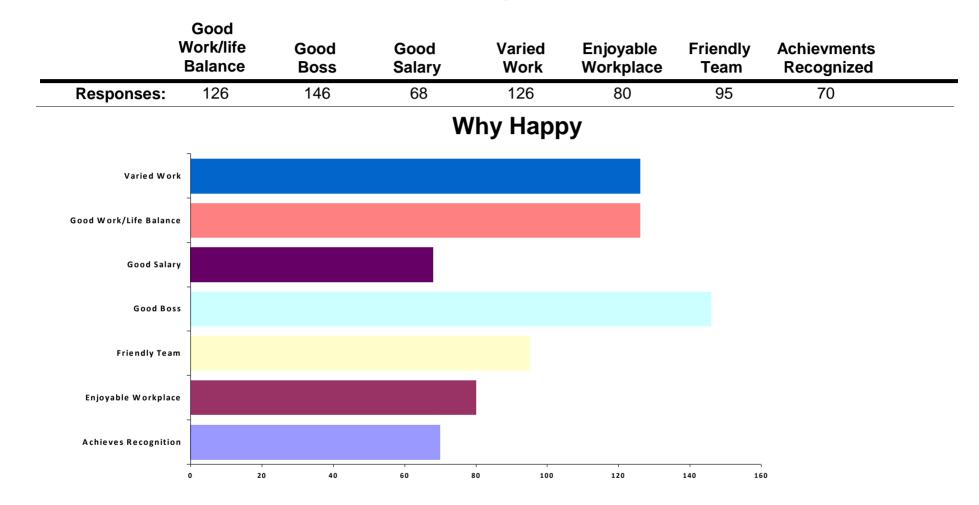

rica**



## THE TREASURY RECRUITMENT COMPANY Happy with Your Current Role REGION: United Kingdom



| Happy with Role  | Responses | Percent |  |
|------------------|-----------|---------|--|
| Unhappy          | 98        | 24.2%   |  |
| Нарру            | 307       | 75.8%   |  |
| Total Responses: | 405       | 100%    |  |

#### Why are You Happy in Role United Kingdom



#### Why are You Unhappy in Role

#### **United Kingdom**



## THE TREASURY RECRUITMENT COMPANY Happy with Your Current Role REGION: Europe



| Happy with Role  | Responses | Percent |  |
|------------------|-----------|---------|--|
| Unhappy          | 72        | 21.4%   |  |
| Нарру            | 264       | 78.6%   |  |
| Total Responses: | 336       | 100%    |  |

Why are You Happy in Role

#### **Europe**





# **KEY INSIGHTS & FINAL WORDS**

# KEY INSIGHTS & FINAL WORDS



Mike Richards CEO & Founder

www.treasuryrecruitment.com UK: + 44 203 603 4448 US: + 1 727 538 7706 enquiry@treasuryrecruitment.com

### **KEY INSIGHTS FROM OUR QI 2023 TREASURY SALARY SURVEY**

The possibility of a recession in 2023 may lead to budget cuts and layoffs, resulting in fewer job openings and increased competition for available positions. However, treasury roles are considered critical to the running of any organization, and demand for these roles may remain steady or even increase during a recession as companies continue to focus on managing their financial risks.

Our survey has shown as that compensation for treasury professionals is trending upward and competition for candidates is continues to rise.

Em