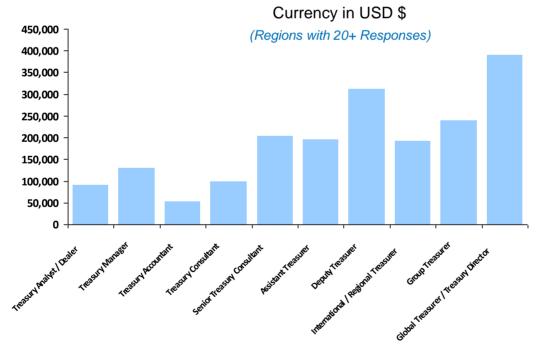

## **COMPENSATION BY POSITION**

#### **Compensation by Position**

**North America** 

Currency in USD \$

| Position                                | Responses | Average Base<br>Salary | Average Yearly<br>Car Allowance | %<br>With | Average Bonus | %<br>With | Average Total<br>Compensation |
|-----------------------------------------|-----------|------------------------|---------------------------------|-----------|---------------|-----------|-------------------------------|
| Treasury Analyst /<br>Dealer            | 35        | \$83,418               | \$0                             | 0%        | \$11,228      | 69%       | \$91,117                      |
| Treasury Manager                        | 35        | \$117,473              | \$0                             | 0%        | \$13,813      | 89%       | \$129,707                     |
| Treasury Accountant                     | 1         | \$54,000               | \$0                             | -         | \$0           | -         | \$54,000                      |
| Treasury Consultant                     | 1         | \$100,000              | \$0                             | -         | \$0           | -         | \$100,000                     |
| Senior Treasury<br>Consultant           | 2         | \$202,000              | \$0                             | -         | \$5,000       | -         | \$204,500                     |
| Assistant Treasurer                     | 65        | \$166,707              | \$8,200                         | 3%        | \$33,902      | 88%       | \$196,689                     |
| Deputy Treasurer                        | 15        | \$235,307              | \$0                             | -         | \$87,931      | -         | \$311,513                     |
| International / Regiona<br>Treasurer    | l 18      | \$160,801              | \$0                             | -         | \$33,963      | -         | \$192,876                     |
| Group Treasurer                         | 21        | \$197,641              | \$8,400                         | 5%        | \$60,320      | 71%       | \$241,126                     |
| Global Treasurer /<br>Treasury Director | 35        | \$278,390              | \$9,225                         | 11%       | \$125,971     | 89%       | \$391,019                     |