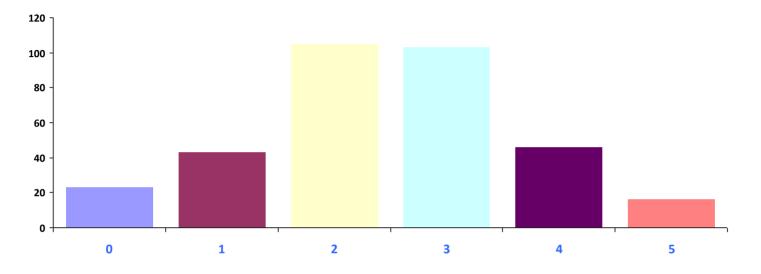

## THE TREASURY RECRUITMENT COMPANY Number of Days Are You Currently Working in the Office REGION: United Kingdom

#### **Days in Office**

| Days in Office | Responses | Percent |
|----------------|-----------|---------|
| 0              | 66        | 16%     |
| Ι              | 72        | 18%     |
| 2              | 123       | 30%     |
| 3              | 94        | 23%     |
| 4              | 30        | 7%      |
| 5              | 26        | 6%      |