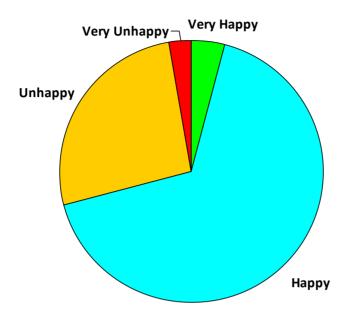

### THE TREASURY RECRUITMENT COMPANY Happy with Salary REGION: United Kingdom

| Happy with Salary | Responses | Percent |  |
|-------------------|-----------|---------|--|
| Very Happy        | 25        | 6.2%    |  |
| Нарру             | 246       | 60.9%   |  |
| Unhappy           | 109       | 27.0%   |  |
| Very Unhappy      | 24        | 5.9%    |  |
| Total Responses:  | 404       | 100%    |  |