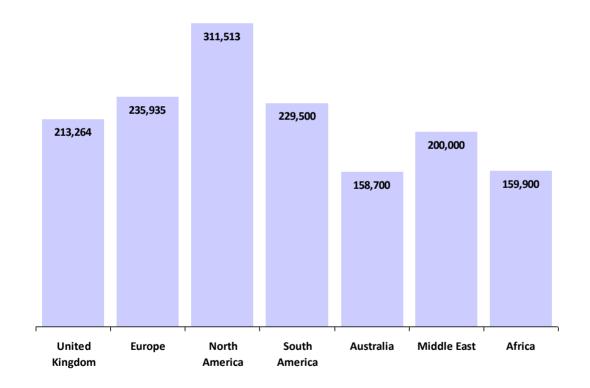

#### **Compensation by Region**

**Deputy Treasurer** 

Currency in USD \$

| Region         | Responses | Average Base<br>Salary | Average Yearly<br>Car Allowance | %<br>With | Average Bonus | %<br>With | Average Total<br>Compensation |
|----------------|-----------|------------------------|---------------------------------|-----------|---------------|-----------|-------------------------------|
| United Kingdom | 40        | \$159,462              | \$11,484                        | 55%       | \$61,271      | 78%       | \$213,264                     |
| Europe         | 27        | \$161,817              | \$11,347                        | 52%       | \$76,764      | 89%       | \$235,935                     |
| North America  | 15        | \$235,307              | \$0                             | -         | \$87,931      | -         | \$311,513                     |
| South America  | 1         | \$205,000              | \$0                             | -         | \$24,500      | -         | \$229,500                     |
| Australia      | 3         | \$148,810              | \$0                             | -         | \$29,670      | -         | \$158,700                     |
| Middle East    | 1         | \$200,000              | \$0                             | -         | \$0           | -         | \$200,000                     |
| Africa         | 1         | \$147,600              | \$0                             | -         | \$12,300      | -         | \$159,900                     |
| Global:        | 88        | \$173,593              |                                 |           |               |           | \$234,534                     |