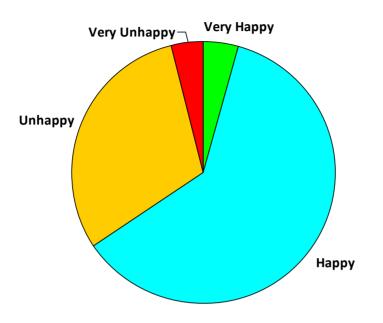

### THE TREASURY RECRUITMENT COMPANY Happy with Salary REGION: United Kingdom

| Happy with Salary | Responses | Percent |  |
|-------------------|-----------|---------|--|
| Very Happy        | 25        | 6.2%    |  |
| Нарру             | 246       | 60.9%   |  |
| Unhappy           | 109       | 27.0%   |  |
| Very Unhappy      | 24        | 5.9%    |  |
| Total Responses:  | 404       | 100%    |  |

### **REGION: Europe**

| Happy with Salary | Responses | Percent |  |
|-------------------|-----------|---------|--|
| Very Happy        | 14        | 4.1%    |  |
| Нарру             | 226       | 66.7%   |  |
| Unhappy           | 90        | 26.5%   |  |
| Very Unhappy      | 9         | 2.7%    |  |
| Total Responses:  | 339       | 100%    |  |