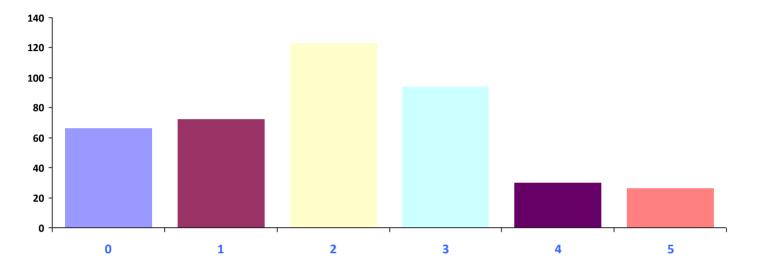

## THE TREASURY RECRUITMENT COMPANY Number of Days Are You Currently Working in the Office REGION: North America

#### **Days in Office**

| Days in Office | Responses | Percent |
|----------------|-----------|---------|
| 0              | 60        | 26%     |
| I              | 30        | 13%     |
| 2              | 37        | 16%     |
| 3              | 45        | 20%     |
| 4              | 17        | 7%      |
| 5              | 38        | 17%     |