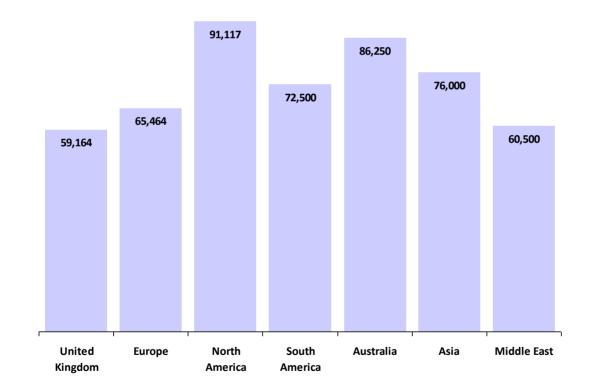

#### **Compensation by Region**

**Treasury Analyst / Dealer** 

Currency in USD \$

| Region         | Responses | Average Base<br>Salary | Average Yearly<br>Car Allowance | %<br>With | Average Bonus | %<br>With | Average Total<br>Compensation |
|----------------|-----------|------------------------|---------------------------------|-----------|---------------|-----------|-------------------------------|
| United Kingdom | 62        | \$56,607               | \$5,223                         | 5%        | \$5,953       | 39%       | \$59,164                      |
| Europe         | 39        | \$59,722               | \$6,344                         | 23%       | \$5,381       | 79%       | \$65,464                      |
| North America  | 35        | \$83,418               | \$0                             | 0%        | \$11,228      | 69%       | \$91,117                      |
| South America  | 2         | \$49,500               | \$0                             | -         | \$23,000      | -         | \$72,500                      |
| Australia      | 1         | \$86,250               | \$0                             | -         | \$0           | -         | \$86,250                      |
| Asia           | 1         | \$60,000               | \$6,000                         | -         | \$10,000      | -         | \$76,000                      |
| Middle East    | 2         | \$55,500               | \$0                             | -         | \$10,000      | -         | \$60,500                      |
| Global:        | 142       | \$64,188               |                                 |           |               |           | \$69,286                      |