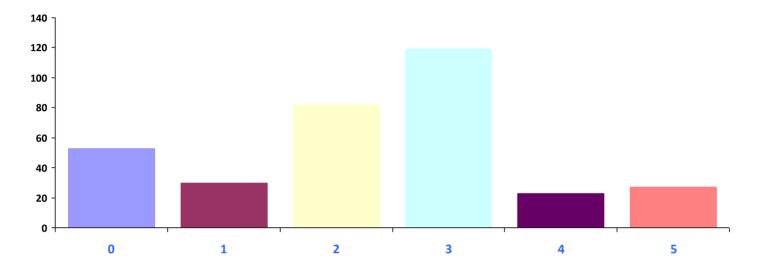

## THE TREASURY RECRUITMENT COMPANY Number of Days Are You Currently Working in the Office REGION: North America

#### **Days in Office**

| Days in Office | Responses | Percent |
|----------------|-----------|---------|
| 0              | 60        | 26%     |
| I              | 30        | 13%     |
| 2              | 37        | 16%     |
| 3              | 45        | 20%     |
| 4              | 17        | 7%      |
| 5              | 38        | 17%     |