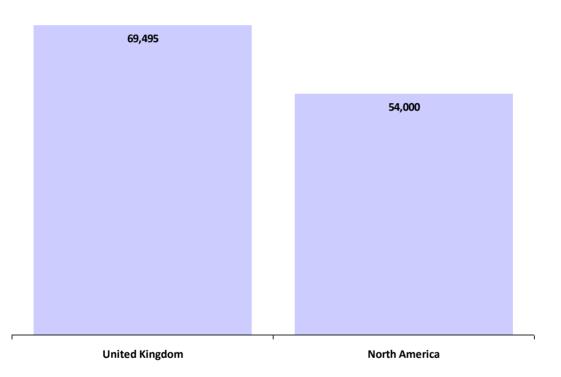

#### **Compensation by Region**

**Treasury Accountant** 

Currency in USD \$

|                |           | Average Base | Average Yearly | %    |               | %    | Average Total |
|----------------|-----------|--------------|----------------|------|---------------|------|---------------|
| Region         | Responses | Salary       | Car Allowance  | With | Average Bonus | With | Compensation  |
| United Kingdom | 4         | \$69,495     | \$0            | -    | \$0           | -    | \$69,495      |
| North America  | 1         | \$54,000     | \$0            | -    | \$0           | -    | \$54,000      |
| Global:        | 5         | \$66,396     |                |      |               |      | \$66,396      |

#### **Treasury Accountant**

Currency in USD \$

|                |           | B        | Base      |      | Car  |      | Bonus |          | Total     |  |
|----------------|-----------|----------|-----------|------|------|------|-------|----------|-----------|--|
| Region         | Responses | Min.     | Max.      | Min. | Max. | Min. | Max.  | Min.     | Max.      |  |
| United Kingdom | 4         | \$50,430 | \$110,700 | \$0  | \$0  | \$0  | \$0   | \$50,430 | \$110,700 |  |
| North America  | 1         | \$54,000 | \$54,000  | \$0  | \$0  | \$0  | \$0   | \$54,000 | \$54,000  |  |