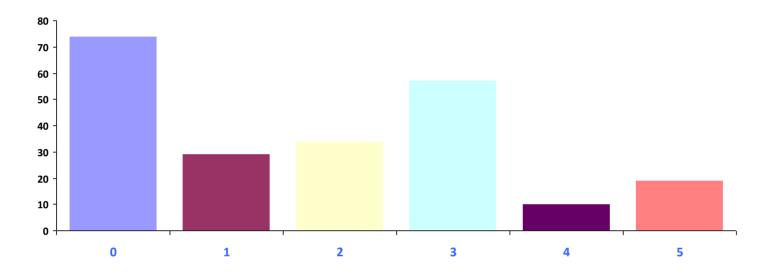

## THE TREASURY RECRUITMENT COMPANY Number of Days Are You Asked to Work in the Office REGION: North America

#### Days in Office

| Days in Office | Responses | Percent |
|----------------|-----------|---------|
| 0              | 74        | 33%     |
| I              | 29        | 13%     |
| 2              | 34        | 15%     |
| 3              | 57        | 26%     |
| 4              | 10        | 4%      |
| 5              | 19        | 9%      |