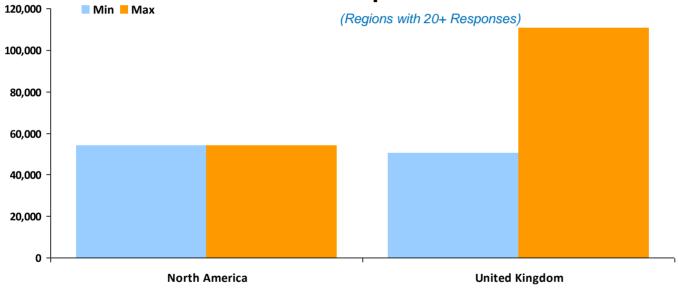

#### **Treasury Manager**

Currency in USD \$

|                |           | Base     |           | Car      |          | Bonus    |          | Total     |           |
|----------------|-----------|----------|-----------|----------|----------|----------|----------|-----------|-----------|
| Region         | Responses | Min.     | Max.      | Min.     | Max.     | Min.     | Max.     | Min.      | Max.      |
| United Kingdom | 109       | \$61,746 | \$110,700 | \$0      | \$11,070 | \$0      | \$73,800 | \$64,206  | \$152,520 |
| Europe         | 98        | \$59,400 | \$162,000 | \$0      | \$15,228 | \$0      | \$32,400 | \$65,880  | \$180,360 |
| North America  | 35        | \$96,200 | \$137,700 | \$0      | \$0      | \$0      | \$30,757 | \$104,500 | \$163,757 |
| Asia           | 1         | \$69,227 | \$69,227  | \$0      | \$0      | \$9,375  | \$9,375  | \$78,602  | \$78,602  |
| Africa         | 1         | \$79,000 | \$79,000  | \$12,000 | \$12,000 | \$22,000 | \$22,000 | \$113,000 | \$113,000 |

## **Total Compensation Min/Max**