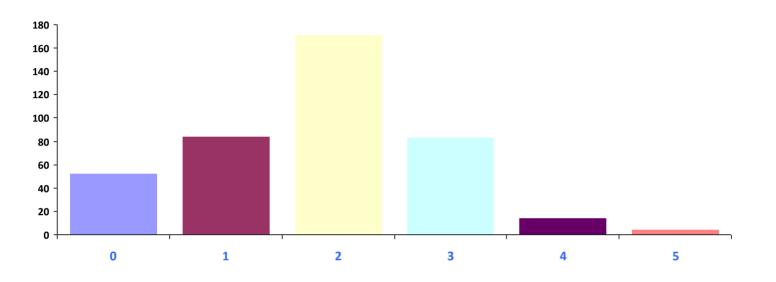

## THE TREASURY RECRUITMENT COMPANY Number of Days You Would Like to Work in the Office REGION: North America

#### Days in Office

| Days in Office | Responses | Percent |
|----------------|-----------|---------|
| 0              | 59        | 27%     |
| I              | 36        | 16%     |
| 2              | 58        | 26%     |
| 3              | 47        | 21%     |
| 4              | 12        | 5%      |
| 5              | 9         | 4%      |