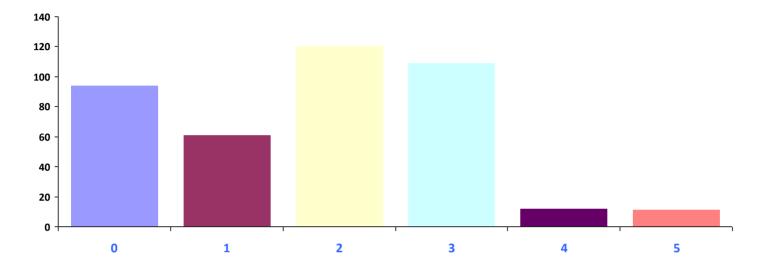

## THE TREASURY RECRUITMENT COMPANY Number of Days Are You Asked to Work in the Office REGION: North America

#### Days in Office

| Days in Office | Responses | Percent |
|----------------|-----------|---------|
| 0              | 74        | 33%     |
| I              | 29        | 13%     |
| 2              | 34        | 15%     |
| 3              | 57        | 26%     |
| 4              | 10        | 4%      |
| 5              | 19        | 9%      |