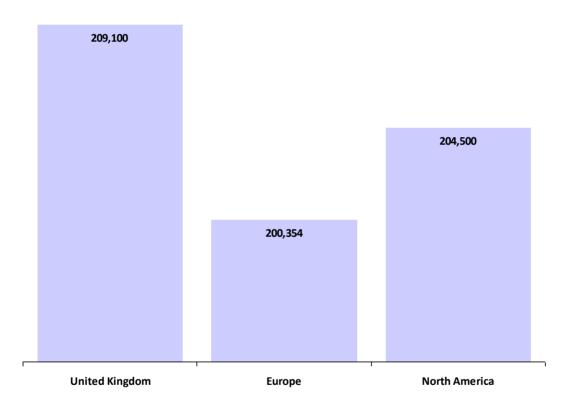

----------------------|-----------|---------------|-----------|-------------------------------|
| United Kingdom | 5         | \$200,736              | \$0                             | -         | \$41,820      | -         | \$209,100                     |
| Europe         | 8         | \$180,779              | \$0                             | -         | \$39,150      | -         | \$200,354                     |
| North America  | 2         | \$202,000              | \$0                             | -         | \$5,000       | -         | \$204,500                     |
| Global:        | 15        | \$190,261              |                                 |           |               |           | \$203,822                     |

## **Average Total Compensation**

Currency in USD \$



#### Compensation

#### **Senior Treasury Consultant**

Currency in USD \$

| Region         |           | Base      |           | Car  |      | Bonus |          | Total     |           |
|----------------|-----------|-----------|-----------|------|------|-------|----------|-----------|-----------|
|                | Responses | Min.      | Max.      | Min. | Max. | Min.  | Max.     | Min.      | Max.      |
| United Kingdom | 5         | \$147,600 | \$350,550 | \$0  | \$0  | \$0   | \$41,820 | \$147,600 | \$350,550 |
| Europe         | 8         | \$99,000  | \$267,300 | \$0  | \$0  | \$0   | \$54,000 | \$99,000  | \$308,340 |
| North America  | 2         | \$140,000 | \$264,000 | \$0  | \$0  | \$0   | \$5,000  | \$145,000 | \$264,000 |

### **Total Compensation Min/Max**



#### **Comp