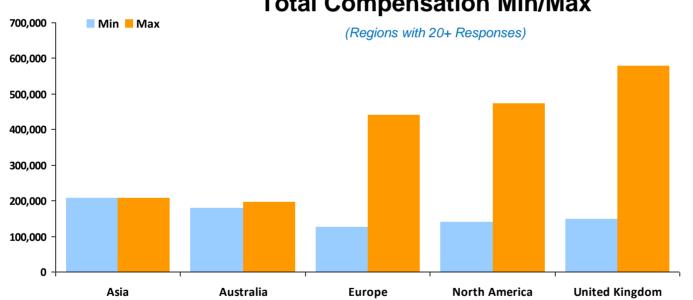

#### **Global Treasurer / Treasury Director**

Currency in USD \$

| Region         | Responses | Base      |           | Car  |          | Bonus |           | Total     |           |
|----------------|-----------|-----------|-----------|------|----------|-------|-----------|-----------|-----------|
|                |           | Min.      | Max.      | Min. | Max.     | Min.  | Max.      | Min.      | Max.      |
| United Kingdom | 18        | \$209,444 | \$492,000 | \$0  | \$14,760 | \$0   | \$369,000 | \$215,250 | \$738,000 |
| Europe         | 27        | \$162,000 | \$410,400 | \$0  | \$21,600 | \$0   | \$478,683 | \$216,000 | \$768,503 |
| North America  | 35        | \$212,160 | \$420,000 | \$0  | \$12,500 | \$0   | \$395,307 | \$222,000 | \$701,912 |
| Australia      | 1         | \$318,159 | \$318,159 | \$0  | \$0      | \$0   | \$0       | \$318,159 | \$318,159 |

### **Total Compensation Min/Max**