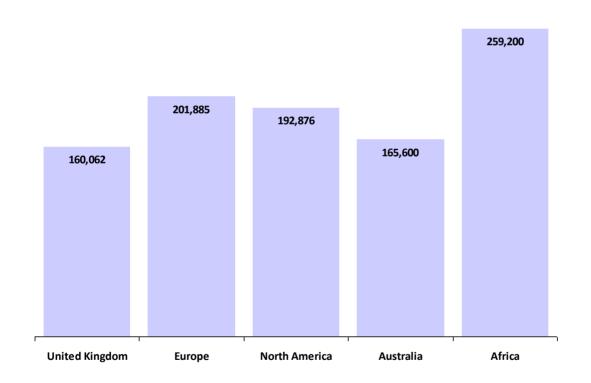

#### International / Regional Treasurer

Currency in USD \$

| Region         | Responses | Average Base<br>Salary | Average Yearly<br>Car Allowance | %<br>With | Average Bonus | %<br>With | Average Total<br>Compensation |
|----------------|-----------|------------------------|---------------------------------|-----------|---------------|-----------|-------------------------------|
| United Kingdom | 20        | \$130,713              | \$9,287                         | 55%       | \$28,518      | 85%       | \$160,062                     |
| Europe         | 25        | \$164,476              | \$13,176                        | 56%       | \$35,752      | 84%       | \$201,885                     |
| North America  | 18        | \$160,801              | \$0                             | -         | \$33,963      | -         | \$192,876                     |
| Australia      | 1         | \$144,900              | \$0                             | -         | \$20,700      | -         | \$165,600                     |
| Africa         | 1         | \$205,200              | \$0                             | -         | \$54,000      | -         | \$259,200                     |
| Global:        | 65        | \$153,395              |                                 |           |               |           | \$186,845                     |