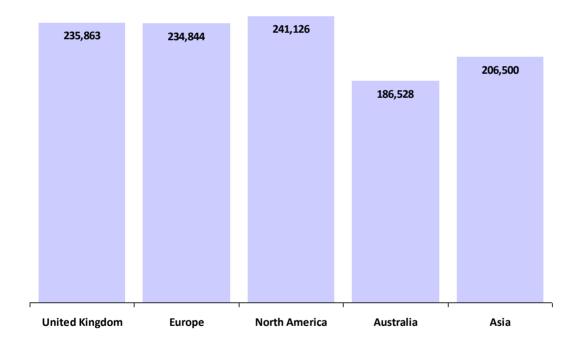

#### **Compensation by Region**

**Group Treasurer** 

Currency in USD \$

| Region         | Responses | Average Base<br>Salary | Average Yearly<br>Car Allowance | %<br>With | Average Bonus | %<br>With | Average Total<br>Compensation |
|----------------|-----------|------------------------|---------------------------------|-----------|---------------|-----------|-------------------------------|
| United Kingdom | 68        | \$185,407              | \$10,187                        | 37%       | \$59,930      | 78%       | \$235,863                     |
| Europe         | 59        | \$185,397              | \$12,379                        | 51%       | \$53,042      | 81%       | \$234,844                     |
| North America  | 21        | \$197,641              | \$8,400                         | 5%        | \$60,320      | 71%       | \$241,126                     |
| Australia      | 3         | \$175,300              | \$10,584                        | -         | \$11,550      | -         | \$186,528                     |
| Asia           | 1         | \$175,000              | \$0                             | -         | \$31,500      | -         | \$206,500                     |
| Global:        | 152       | \$186,825              |                                 |           |               |           | \$235,028                     |