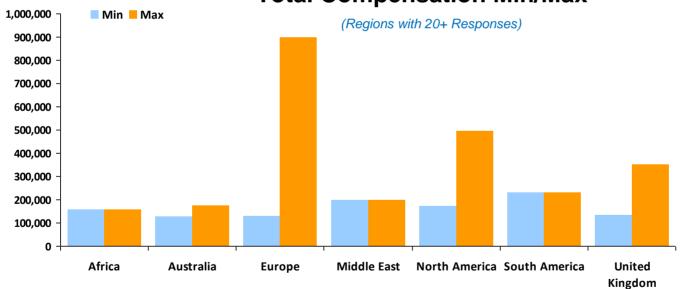

#### **Deputy Treasurer**

Currency in USD \$

|                |           | Base      |           | Car  |          | Bonus    |           | Total     |           |
|----------------|-----------|-----------|-----------|------|----------|----------|-----------|-----------|-----------|
| Region         | Responses | Min.      | Max.      | Min. | Max.     | Min.     | Max.      | Min.      | Max.      |
| United Kingdom | 40        | \$135,300 | \$206,640 | \$0  | \$24,600 | \$0      | \$172,200 | \$135,300 | \$350,058 |
| Europe         | 27        | \$126,000 | \$237,600 | \$0  | \$21,600 | \$0      | \$734,400 | \$129,600 | \$900,720 |
| North America  | 15        | \$140,600 | \$308,000 | \$0  | \$0      | \$0      | \$224,000 | \$173,900 | \$496,000 |
| South America  | 1         | \$205,000 | \$205,000 | \$0  | \$0      | \$24,500 | \$24,500  | \$229,500 | \$229,500 |
| Australia      | 3         | \$129,030 | \$172,500 | \$0  | \$0      | \$0      | \$29,670  | \$129,030 | \$174,570 |
| Middle East    | 1         | \$200,000 | \$200,000 | \$0  | \$0      | \$0      | \$0       | \$200,000 | \$200,000 |
| Africa         | 1         | \$147,600 | \$147,600 | \$0  | \$0      | \$12,300 | \$12,300  | \$159,900 | \$159,900 |

## **Total Compensation Min/Max**