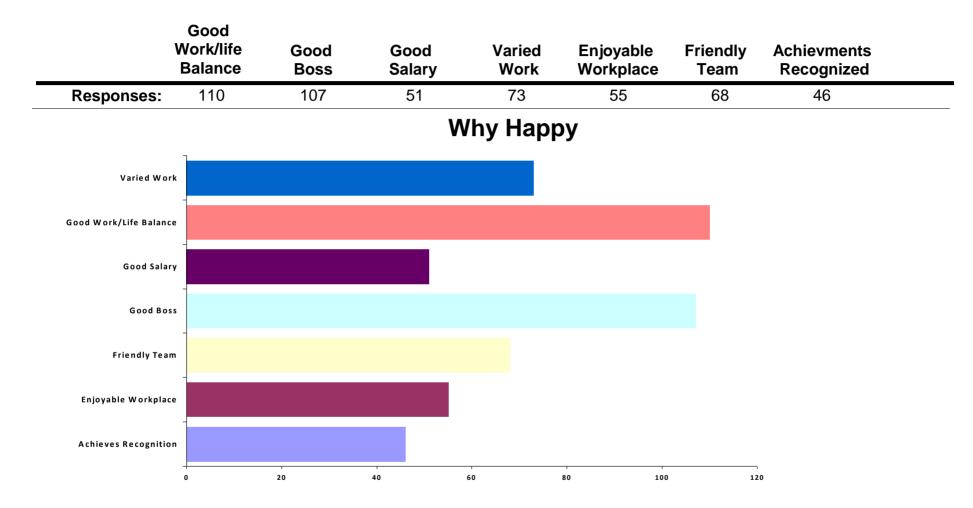

Days in Office | Responses | Percent |
|----------------|-----------|---------|
| 0              | 23        | 7%      |
| I              | 43        | 13%     |
| 2              | 105       | 31%     |
| 3              | 103       | 31%     |
| 4              | 46        | 14%     |
| 5              | 16        | 5%      |



# **EMPLOYEE SENTIMENTS**

We ask how happy or unhappy participants are in their roles & the reasons why?

## THE TREASURY RECRUITMENT COMPANY Happy with Your Current Role REGION: North America



| Happy with Role  | Responses | Percent |  |
|------------------|-----------|---------|--|
| Unhappy          | 44        | 19.7%   |  |
| Нарру            | 179       | 80.3%   |  |
| Total Responses: | 223       | 100%    |  |

# Why are You Happy in Role North America





#### **North America**



## THE TREASURY RECRUITMENT COMPANY Happy with Your Current Role REGION: United Kingdom



| Happy with Role  | Responses | Percent |  |
|------------------|-----------|---------|--|
| Unhappy          | 98        | 24.2%   |  |
| Нарру            | 307       | 75.8%   |  |
| Total Responses: | 405       | 100%    |  |

#### Why are You Happy in Role United Kingdom



#### Why are You Unhappy in Role

#### **United Kingdom**



## THE TREASURY RECRUITMENT COMPANY Happy with Your Current Role REGION: Europe



| Happy with Role  | Responses | Percent |  |
|------------------|-----------|---------|--|
| Unhappy          | 72        | 21.4%   |  |
| Нарру            | 264       | 78.6%   |  |
| Total Responses: | 336       | 100%    |  |

Why are You Happy in Rol