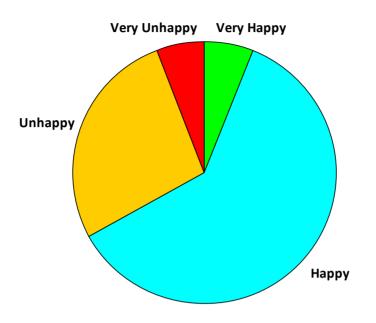

### THE TREASURY RECRUITMENT COMPANY Happy with Salary REGION: North America

| Happy with Salary | Responses | Percent |  |
|-------------------|-----------|---------|--|
| Very Happy        | 10        | 4.4%    |  |
| Нарру             | 138       | 61.1%   |  |
| Unhappy           | 69        | 30.5%   |  |
| Very Unhappy      | 9         | 4.0%    |  |
| Total Responses:  | 226       | 100%    |  |