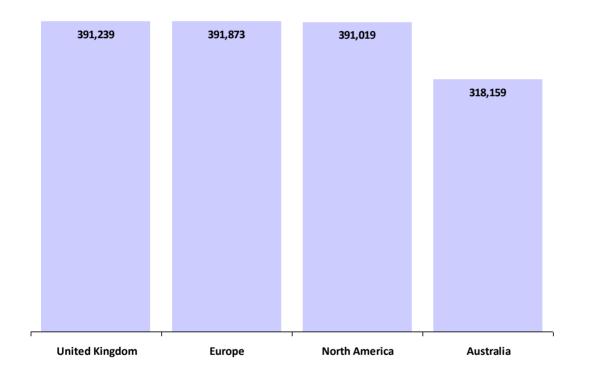

#### Currency in USD \$

| Region         | Responses | Average Base<br>Salary | Average Yearly<br>Car Allowance | %<br>With | Average Bonus | %<br>With | Average Total<br>Compensation |
|----------------|-----------|------------------------|---------------------------------|-----------|---------------|-----------|-------------------------------|
| United Kingdom | 18        | \$291,705              | \$10,578                        | -         | \$144,894     | -         | \$391,239                     |
| Europe         | 27        | \$268,273              | \$15,869                        | 52%       | \$135,437     | 85%       | \$391,873                     |
| North America  | 35        | \$278,390              | \$9,225                         | 11%       | \$125,971     | 89%       | \$391,019                     |
| Australia      | 1         | \$318,159              | \$0                             | -         | \$0           | -         | \$318,159                     |
| Global:        | 81        | \$278,468              |                                 |           |               |           | \$390,453                     |