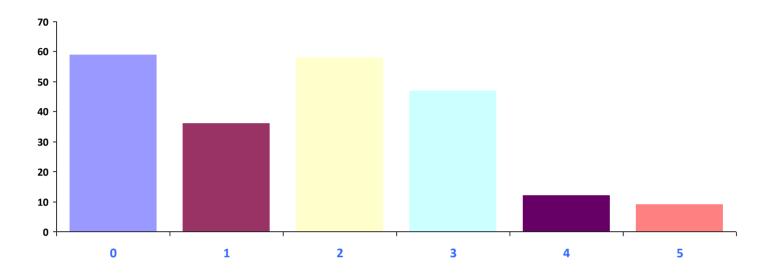

## THE TREASURY RECRUITMENT COMPANY Number of Days You Would Like to Work in the Office REGION: North America

#### Days in Office

| Days in Office | Responses | Percent |
|----------------|-----------|---------|
| 0              | 59        | 27%     |
| I              | 36        | 16%     |
| 2              | 58        | 26%     |
| 3              | 47        | 21%     |
| 4              | 12        | 5%      |
| 5              | 9         | 4%      |