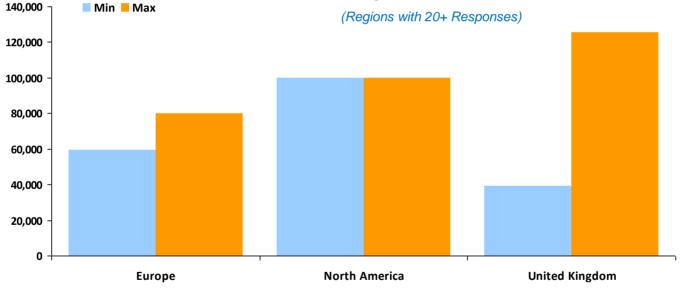

#### **Treasury Analyst / Dealer**

Currency in USD \$

|                |           | Base     |           | Car     |         | Bonus    |          | Total    |           |
|----------------|-----------|----------|-----------|---------|---------|----------|----------|----------|-----------|
| Region         | Responses | Min.     | Max.      | Min.    | Max.    | Min.     | Max.     | Min.     | Max.      |
| United Kingdom | 62        | \$34,440 | \$95,940  | \$0     | \$7,011 | \$0      | \$13,530 | \$34,440 | \$107,010 |
| Europe         | 39        | \$37,800 | \$106,920 | \$0     | \$9,072 | \$0      | \$13,500 | \$38,880 | \$112,266 |
| North America  | 35        | \$57,900 | \$100,000 | \$0     | \$0     | \$0      | \$30,800 | \$59,200 | \$130,800 |
| South America  | 2         | \$24,000 | \$75,000  | \$0     | \$0     | \$6,000  | \$40,000 | \$30,000 | \$115,000 |
| Australia      | 1         | \$86,250 | \$86,250  | \$0     | \$0     | \$0      | \$0      | \$86,250 | \$86,250  |
| Asia           | 1         | \$60,000 | \$60,000  | \$6,000 | \$6,000 | \$10,000 | \$10,000 | \$76,000 | \$76,000  |
| Middle East    | 2         | \$46,000 | \$65,000  | \$0     | \$0     | \$0      | \$10,000 | \$56,000 | \$65,000  |