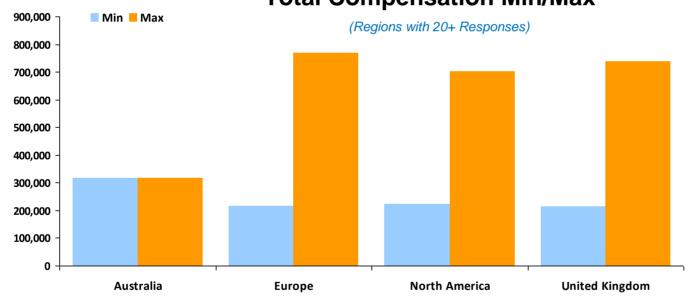

#### **Global Treasurer / Treasury Director**

Currency in USD \$

| Region         | Responses | Base      |           | Car  |          | Bonus |           | Total     |           |
|----------------|-----------|-----------|-----------|------|----------|-------|-----------|-----------|-----------|
|                |           | Min.      | Max.      | Min. | Max.     | Min.  | Max.      | Min.      | Max.      |
| United Kingdom | 18        | \$209,444 | \$492,000 | \$0  | \$14,760 | \$0   | \$369,000 | \$215,250 | \$738,000 |
| Europe         | 27        | \$162,000 | \$410,400 | \$0  | \$21,600 | \$0   | \$478,683 | \$216,000 | \$768,503 |
| North America  | 35        | \$212,160 | \$420,000 | \$0  | \$12,500 | \$0   | \$395,307 | \$222,000 | \$701,912 |
| Australia      | 1         | \$318,159 | \$318,159 | \$0  | \$0      | \$0   | \$0       | \$318,159 | \$318,159 |

### **Total Compensation Min/Max**