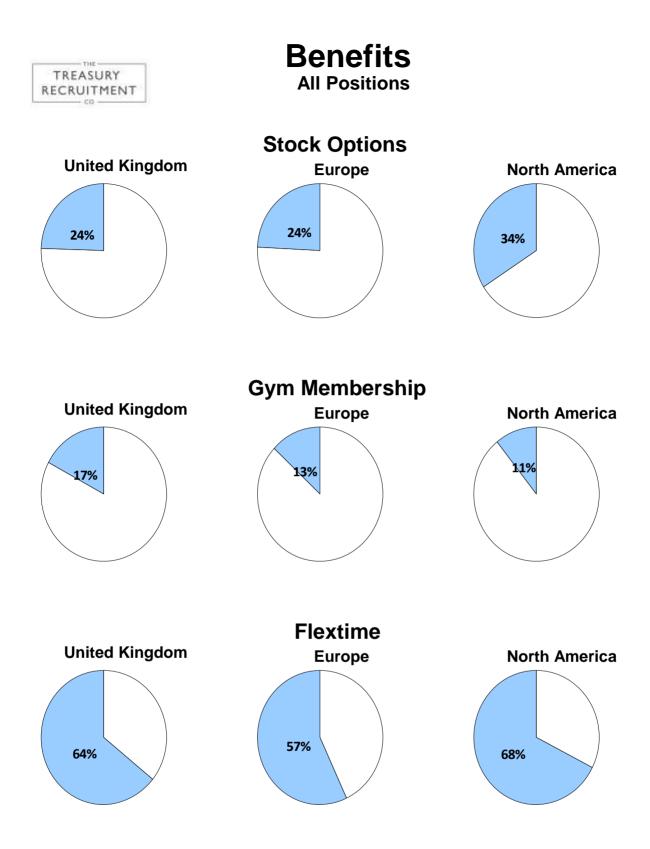

### Benefits All Positions

| Region         | Total<br>Responses | Health<br>Care | Pension<br>Plan | Stock<br>Options | EE<br>Discounts | Flextime | Gym<br>Memb. | Child<br>Care | Cycle<br>to<br>Work |
|----------------|--------------------|----------------|-----------------|------------------|-----------------|----------|--------------|---------------|---------------------|
| United Kingdom | 419                | 278            | 270             | 102              | 140             | 269      | 72           | 30            | 110                 |
| Europe         | 345                | 152            | 122             | 83               | 82              | 196      | 45           | 12            | 18                  |
| North America  | 228                | 167            | 82              | 78               | 60              | 154      | 25           | 6             | 2                   |
| South America  | 3                  | 2              | 2               | 0                | 0               | 3        | 0            | 0             | 0                   |
| Australia      | 9                  | 2              | 1               | 4                | 2               | 7        | 2            | 1             | 0                   |
| Asia           | 3                  | 3              | 1               | 0                | 2               | 2        | 0            | 1             | 0                   |
| Middle East    | 4                  | 2              | 1               | 2                | 1               | 2        | 1            | 1             | 0                   |
| Africa         | 3                  | 2              | 2               | 0                | 0               | 1        | 0            | 0             | 0                   |