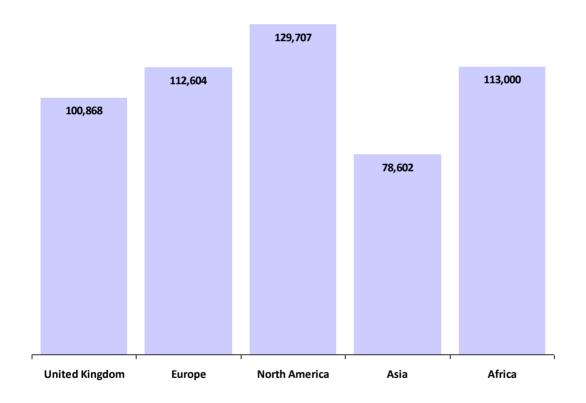

#### **Compensation by Region**

**Treasury Manager** 

Currency in USD \$

| Region         | Responses | Average Base<br>Salary | Average Yearly<br>Car Allowance | %<br>With | Average Bonus | %<br>With | Average Total<br>Compensation |
|----------------|-----------|------------------------|---------------------------------|-----------|---------------|-----------|-------------------------------|
| United Kingdom | 109       | \$88,350               | \$7,012                         | 27%       | \$13,661      | 78%       | \$100,868                     |
| Europe         | 98        | \$101,160              | \$8,464                         | 18%       | \$13,096      | 76%       | \$112,604                     |
| North America  | 35        | \$117,473              | \$0                             | 0%        | \$13,813      | 89%       | \$129,707                     |
| Asia           | 1         | \$69,227               | \$0                             | -         | \$9,375       | -         | \$78,602                      |
| Africa         | 1         | \$79,000               | \$12,000                        | -         | \$22,000      | -         | \$113,000                     |
| Global:        | 244       | \$97,556               |                                 |           |               |           | \$109,677                     |