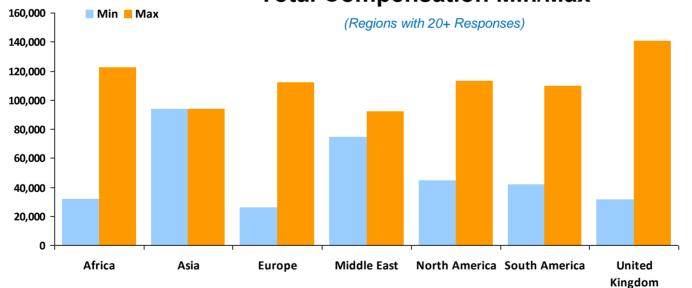

#### **Treasury Accountant / Manager**

Currency in Euros €

| Region         | Responses | Average Base<br>Salary | Average Yearly<br>Car Allowance | %<br>With | Average Bonus | %<br>With | Average Total<br>Compensation |
|----------------|-----------|------------------------|---------------------------------|-----------|---------------|-----------|-------------------------------|
| United Kingdom | 81        | €93,876                | €7,428                          | 37%       | €13,316       | 64%       | €105,176                      |
| Europe         | 110       | €108,801               | €9,510                          | 18%       | €15,347       | 74%       | €121,831                      |
| North America  | 69        | €117,345               | €0                              | 0%        | €12,743       | 71%       | €126,394                      |
| Middle East    | 2         | €122,960               | €18,560                         | -         | €26,448       | -         | €158,688                      |
| Global:        | 262       | €106,545               |                                 |           |               |           | €118,165                      |