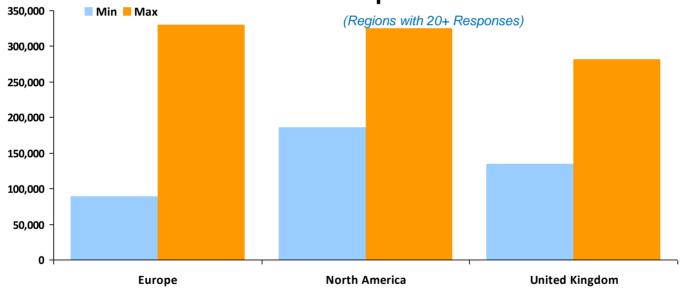

### **Senior Treasury Consultant**

Currency in Euros €

|                |           |          | Base     |      | Car     |      | Bonus   |          | Total    |  |
|----------------|-----------|----------|----------|------|---------|------|---------|----------|----------|--|
| Region         | Responses | Min.     | Max.     | Min. | Max.    | Min. | Max.    | Min.     | Max.     |  |
| United Kingdom | 12        | €117,200 | €257,840 | €0   | €10,314 | €0   | €50,520 | €134,780 | €281,280 |  |
| Europe         | 11        | €89,000  | €330,000 | €0   | €9,000  | €0   | €50,000 | €89,000  | €330,000 |  |
| North America  | 3         | €185,600 | €324,800 | €0   | €0      | €0   | €18,560 | €185,600 | €324,800 |  |