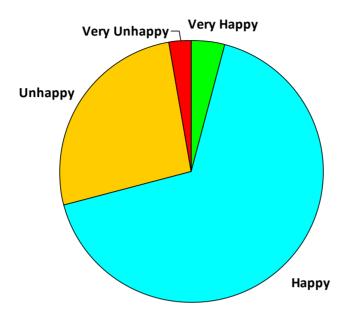

### Happy with Salary

# **REGION: Europe**

| Happy with Salary | Responses | Percent |  |
|-------------------|-----------|---------|--|
| Very Happy        | 14        | 4.1%    |  |
| Нарру             | 226       | 66.7%   |  |
| Unhappy           | 90        | 26.5%   |  |
| Very Unhappy      | 9         | 2.7%    |  |
| Total Responses:  | 339       | 100%    |  |