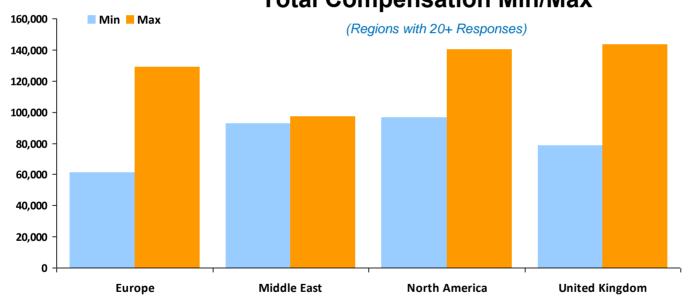

### **Treasury Consultant**

Currency in Euros €

|                |           | Base    |          | Car  |        | Bonus |         | Total   |          |
|----------------|-----------|---------|----------|------|--------|-------|---------|---------|----------|
| Region         | Responses | Min.    | Max.     | Min. | Max.   | Min.  | Max.    | Min.    | Max.     |
| United Kingdom | 10        | €76,180 | €118,958 | €0   | €9,024 | €0    | €37,152 | €78,524 | €143,453 |
| Europe         | 5         | €56,000 | €128,920 | €0   | €4,700 | €0    | €10,050 | €61,232 | €128,920 |
| North America  | 2         | €96,512 | €126,672 | €0   | €0     | €0    | €13,920 | €96,512 | €140,592 |
| Middle East    | 2         | €92,800 | €97,042  | €0   | €0     | €0    | €0      | €92,800 | €97,042  |