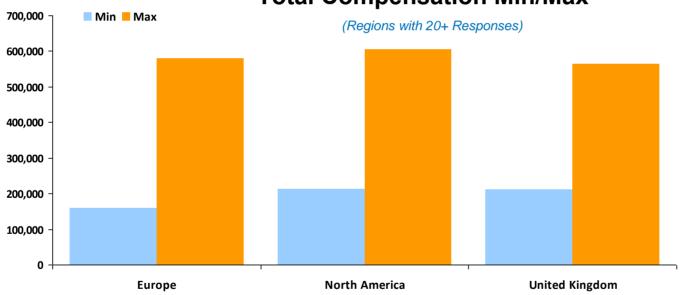

## **Global Treasurer / Treasury Director**

Currency in Euros €

|                |           | Base     |          | Car  |         | Bonus |          | Total    |          |
|----------------|-----------|----------|----------|------|---------|-------|----------|----------|----------|
| Region         | Responses | Min.     | Max.     | Min. | Max.    | Min.  | Max.     | Min.     | Max.     |
| United Kingdom | 25        | €201,584 | €375,040 | €0   | €21,799 | €0    | €267,216 | €210,960 | €564,904 |
| Europe         | 23        | €160,200 | €398,184 | €0   | €20,000 | €0    | €203,535 | €160,200 | €580,332 |
| North America  | 61        | €194,880 | €389,760 | €0   | €13,270 | €0    | €287,680 | €213,440 | €605,984 |