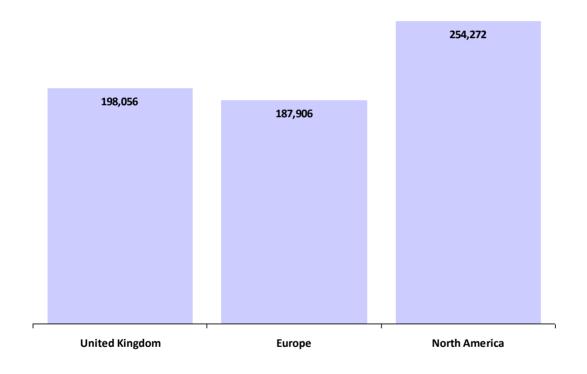

#### **Senior Treasury Consultant**

Currency in Euros €

| Region         | Responses | Average Base<br>Salary | Average Yearly<br>Car Allowance | %<br>With | Average Bonus | %<br>With | Average Total<br>Compensation |
|----------------|-----------|------------------------|---------------------------------|-----------|---------------|-----------|-------------------------------|
| United Kingdom | 12        | €184,294               | €10,314                         | -         | €38,707       | -         | €198,056                      |
| Europe         | 11        | €176,553               | €9,000                          | -         | €23,177       | -         | €187,906                      |
| North America  | 3         | €248,085               | €0                              | -         | €18,560       | -         | €254,272                      |
| Global:        | 26        | €188,379               |                                 |           |               |           | €200,248                      |