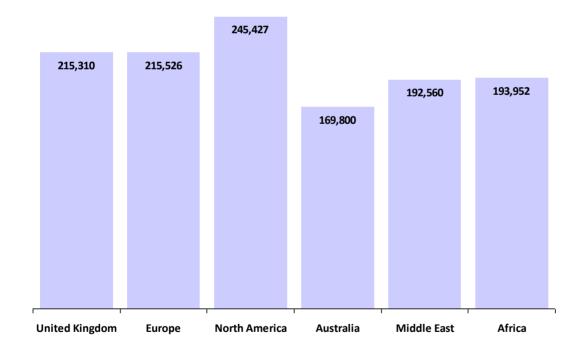

#### **Compensation by Region**

**Group Treasurer** 

Currency in Euros €

| Region         | Responses | Average Base<br>Salary | Average Yearly<br>Car Allowance | %<br>With | Average Bonus | %<br>With | Average Total<br>Compensation |
|----------------|-----------|------------------------|---------------------------------|-----------|---------------|-----------|-------------------------------|
| United Kingdom | 58        | €168,520               | €9,381                          | 38%       | €53,350       | 81%       | €215,310                      |
| Europe         | 37        | €166,060               | €12,565                         | 62%       | €46,704       | 89%       | €215,526                      |
| North America  | 15        | €195,843               | €7,795                          | -         | €61,330       | -         | €245,427                      |
| Australia      | 1         | €150,000               | €9,800                          | -         | €10,000       | -         | €169,800                      |
| Middle East    | 2         | €185,600               | €13,920                         | -         | €0            | -         | €192,560                      |
| Africa         | 1         | €162,400               | €0                              | -         | €31,552       | -         | €193,952                      |
| Global:        | 114       | €171,401               |                                 |           |               |           | €218,357                      |

### **Group Treasurer**

Currency in Euros €

| Region         |           | Base     |          | Car    |         | Bonus   |          | Total    |          |
|----------------|-----------|----------|----------|--------|---------|---------|----------|----------|----------|
|                | Responses | Min.     | Max.     | Min.   | Max.    | Min.    | Max.     | Min.     | Max.     |
| United Kingdom | 58        | €124,232 | €216,820 | €0     | €17,580 | €0      | €240,260 | €135,952 | €409,028 |
| Europe         | 37        | €106,800 | €291,225 | €0     | €26,475 | €0      | €166,160 | €106,800 | €476,550 |
| North America  | 15        | €141,440 | €255,200 | €0     | €7,795  | €0      | €148,480 | €141,440 | €382,800 |
| Australia      | 1         | €150,000 | €150,000 | €9,800 | €9,800  | €10,000 | €10,000  | €169,800 | €169,800 |
| Middle East    | 2         | €185,600 | €185,600 | €0     | €13,920 | €0      | €0       | €185,600 | €199,520 |
| Africa         | 1         | €162,400 | €162,400 | €0     | €0      | €31,552 | €31,552  | €193,952 | €193,952 |