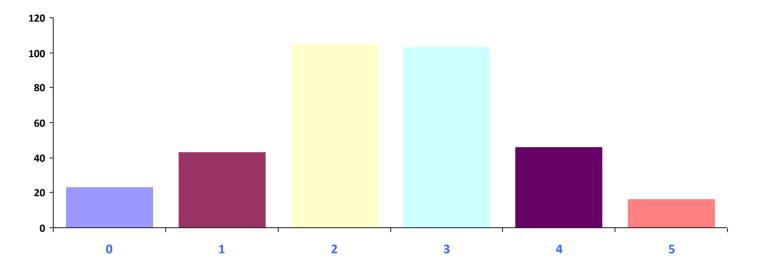

#### Days in Office

| Days in Office | Responses | Percent |
|----------------|-----------|---------|
| 0              | 53        | 16%     |
| I              | 30        | 9%      |
| 2              | 82        | 25%     |
| 3              | 119       | 36%     |
| 4              | 23        | 7%      |
| 5              | 27        | 8%      |