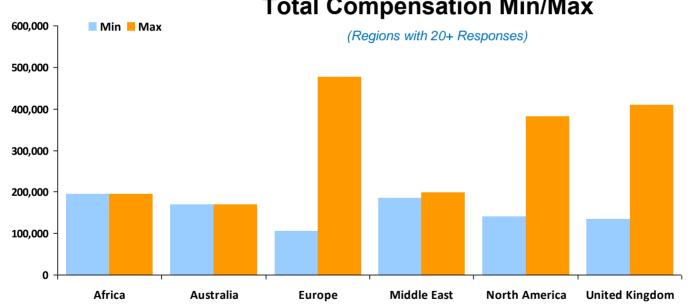

### **Group Treasurer**

Currency in Euros €

| Region         |           | Base     |          | Car    |         | Bonus   |          | Total    |          |
|----------------|-----------|----------|----------|--------|---------|---------|----------|----------|----------|
|                | Responses | Min.     | Max.     | Min.   | Max.    | Min.    | Max.     | Min.     | Max.     |
| United Kingdom | 58        | €124,232 | €216,820 | €0     | €17,580 | €0      | €240,260 | €135,952 | €409,028 |
| Europe         | 37        | €106,800 | €291,225 | €0     | €26,475 | €0      | €166,160 | €106,800 | €476,550 |
| North America  | 15        | €141,440 | €255,200 | €0     | €7,795  | €0      | €148,480 | €141,440 | €382,800 |
| Australia      | 1         | €150,000 | €150,000 | €9,800 | €9,800  | €10,000 | €10,000  | €169,800 | €169,800 |
| Middle East    | 2         | €185,600 | €185,600 | €0     | €13,920 | €0      | €0       | €185,600 | €199,520 |
| Africa         | 1         | €162,400 | €162,400 | €0     | €0      | €31,552 | €31,552  | €193,952 | €193,952 |