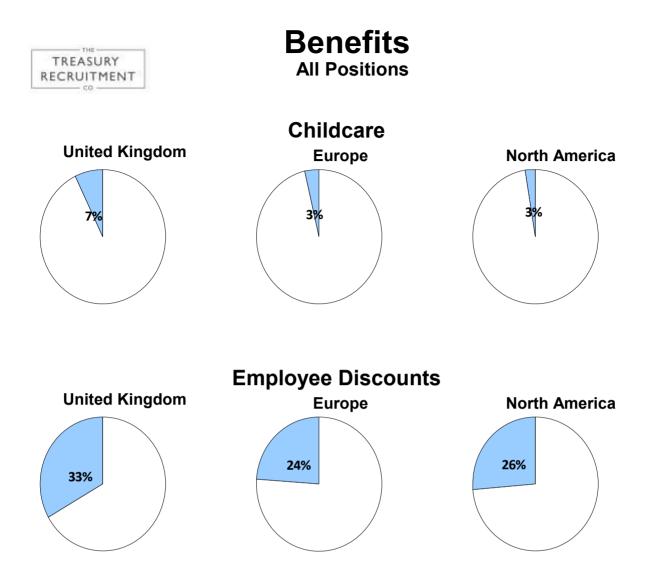

# **BENEFITS DATA**

# Benefits All Positions

| Region         | Total<br>Responses | Health<br>Care | Pension<br>Plan | Stock<br>Options | EE<br>Discounts | Flextime | Gym<br>Memb. | Child<br>Care | Cycle<br>to<br>Work |
|----------------|--------------------|----------------|-----------------|------------------|-----------------|----------|--------------|---------------|---------------------|
| United Kingdom | 419                | 278            | 270             | 102              | 140             | 269      | 72           | 30            | 110                 |
| Europe         | 345                | 152            | 122             | 83               | 82              | 196      | 45           | 12            | 18                  |
| North America  | 228                | 167            | 82              | 78               | 60              | 154      | 25           | 6             | 2                   |
| South America  | 3                  | 2              | 2               | 0                | 0               | 3        | 0            | 0             | 0                   |
| Australia      | 9                  | 2              | 1               | 4                | 2               | 7        | 2            | 1             | 0                   |
| Asia           | 3                  | 3              | 1               | 0                | 2               | 2        | 0            | 1             | 0                   |
| Middle East    | 4                  | 2              | 1               | 2                | 1               | 2        | 1            | 1             | 0                   |
| Africa         | 3                  | 2              | 2               | 0                | 0               | 1        | 0            | 0             | 0                   |