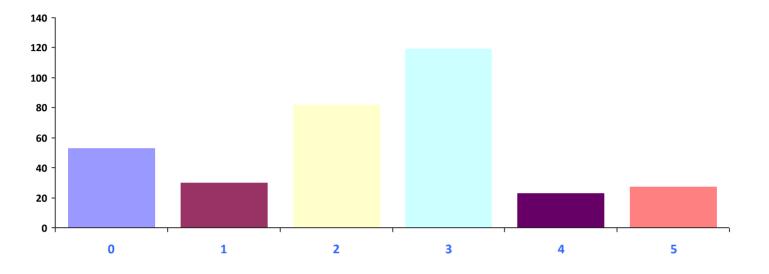

# THE TREASURY RECRUITMENT COMPANY Number of Days Are You Currently Working in the Office REGION: Europe

| Days | in | Offi | се |
|------|----|------|----|
|------|----|------|----|

| Days in Office | Responses | Percent |
|----------------|-----------|---------|
| 0              | 25        | 7%      |
| I              | 42        | 12%     |
| 2              | 86        | 26%     |
| 3              | 99        | 29%     |
| 4              | 46        | 14%     |
| 5              | 39        | 12%     |