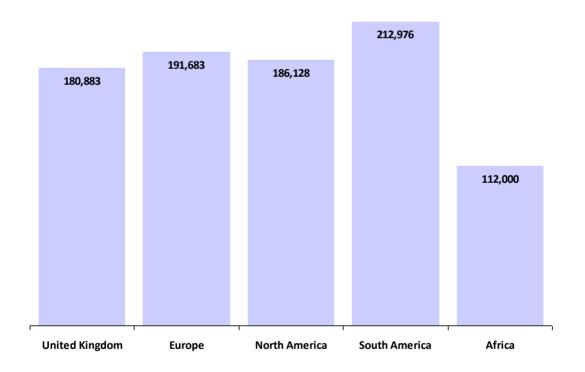

#### Currency in Euros €

| Region         | Responses | Average Base<br>Salary | Average Yearly<br>Car Allowance | %<br>With | Average Bonus | %<br>With | Average Total<br>Compensation |
|----------------|-----------|------------------------|---------------------------------|-----------|---------------|-----------|-------------------------------|
| United Kingdom | 27        | €152,135               | €8,762                          | 48%       | €33,115       | 74%       | €180,883                      |
| Europe         | 45        | €152,788               | €11,685                         | 47%       | €37,622       | 89%       | €191,683                      |
| North America  | 35        | €161,103               | €0                              | 0%        | €32,440       | 77%       | €186,128                      |
| South America  | 1         | €190,240               | €0                              | -         | €22,736       | -         | €212,976                      |
| Africa         | 1         | €97,000                | €0                              | -         | €15,000       | -         | €112,000                      |
| Global:        | 109       | €155,128               |                                 |           |               |           | €186,688                      |

### International / Regional Treasurer

Currency in Euros €

|                |           | Base     |          | Car  |         | Bonus   |          | Total    |          |
|----------------|-----------|----------|----------|------|---------|---------|----------|----------|----------|
| Region         | Responses | Min.     | Max.     | Min. | Max.    | Min.    | Max.     | Min.     | Max.     |
| United Kingdom | 27        | €116,966 | €234,400 | €0   | €11,943 | €0      | €101,649 | €126,576 | €336,271 |
| Europe         | 45        | €87,800  | €285,930 | €0   | €26,475 | €0      | €121,785 | €100,570 | €381,240 |
| North America  | 35        | €93,840  | €255,200 | €0   | €0      | €0      | €69,600  | €110,840 | €324,800 |
| South America  | 1         | €190,240 | €190,240 | €0   | €0      | €22,736 | €22,736  | €212,976 | €212,976 |
| Africa         | 1         | €97,000  | €97,000  | €0   | €0      | €15,000 | €15,000  | €112,000 | €112,000 |