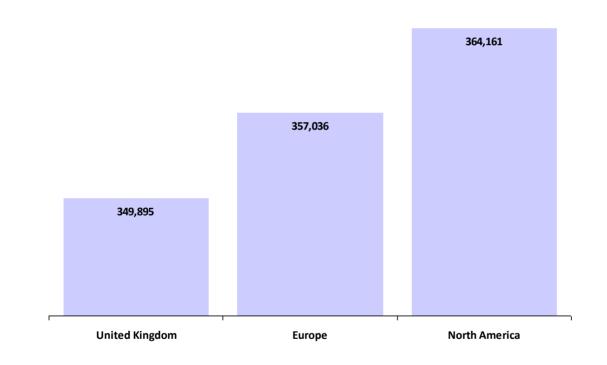

#### Currency in Euros €

| Region         | Responses | Average Base<br>Salary | Average Yearly<br>Car Allowance | %<br>With | Average Bonus | %<br>With | Average Total<br>Compensation |
|----------------|-----------|------------------------|---------------------------------|-----------|---------------|-----------|-------------------------------|
| United Kingdom | 25        | €248,085               | €12,529                         | 40%       | €127,366      | 76%       | €349,895                      |
| Europe         | 23        | €265,623               | €14,058                         | 70%       | €104,309      | 78%       | €357,036                      |
| North America  | 61        | €266,543               | €9,033                          | 5%        | €103,994      | 93%       | €364,161                      |
| Global:        | 109       | €262,115               |                                 |           |               |           | €359,386                      |