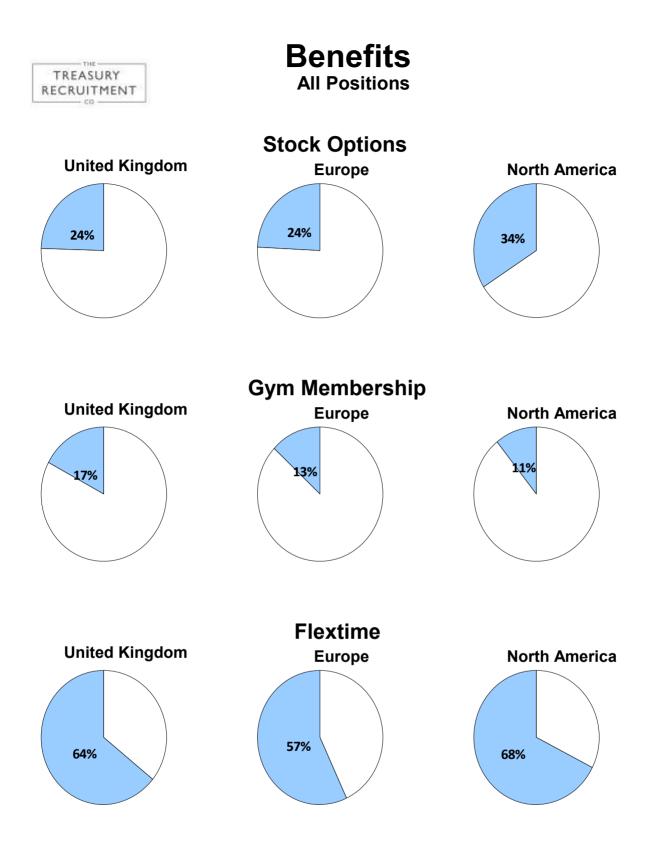

# Benefits All Positions

| Region         | Total<br>Responses | Health<br>Care | Pension<br>Plan | Stock<br>Options | EE<br>Discounts | Flextime | Gym<br>Memb. | Child<br>Care | Cycle<br>to<br>Work |
|----------------|--------------------|----------------|-----------------|------------------|-----------------|----------|--------------|---------------|---------------------|
| United Kingdom | 419                | 278            | 270             | 102              | 140             | 269      | 72           | 30            | 110                 |
| Europe         | 345                | 152            | 122             | 83               | 82              | 196      | 45           | 12            | 18                  |
| North America  | 228                | 167            | 82              | 78               | 60              | 154      | 25           | 6             | 2                   |
| South America  | 3                  | 2              | 2               | 0                | 0               | 3        | 0            | 0             | 0                   |
| Australia      | 9                  | 2              | 1               | 4                | 2               | 7        | 2            | 1             | 0                   |
| Asia           | 3                  | 3              | 1               | 0                | 2               | 2        | 0            | 1             | 0                   |
| Middle East    | 4                  | 2              | 1               | 2                | 1               | 2        | 1            | 1             | 0                   |
| Africa         | 3                  | 2              | 2               | 0                | 0               | 1        | 0            | 0             | 0                   |