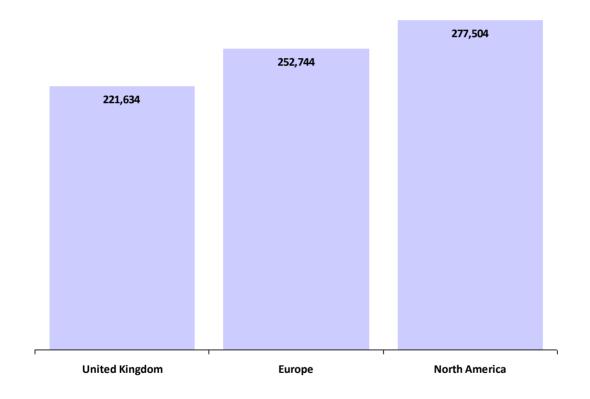

#### **Deputy Treasurer**

Currency in Euros €

| Region         | Responses | Average Base<br>Salary | Average Yearly<br>Car Allowance | %<br>With | Average Bonus | %<br>With | Average Total<br>Compensation |
|----------------|-----------|------------------------|---------------------------------|-----------|---------------|-----------|-------------------------------|
| United Kingdom | 21        | €169,378               | €12,019                         | 52%       | €64,344       | 71%       | €221,634                      |
| Europe         | 15        | €174,480               | €12,013                         | -         | €71,857       | -         | €252,744                      |
| North America  | 15        | €226,605               | €0                              | -         | €58,730       | -         | €277,504                      |
| Global:        | 51        | €187,710               |                                 |           |               |           | €247,216                      |