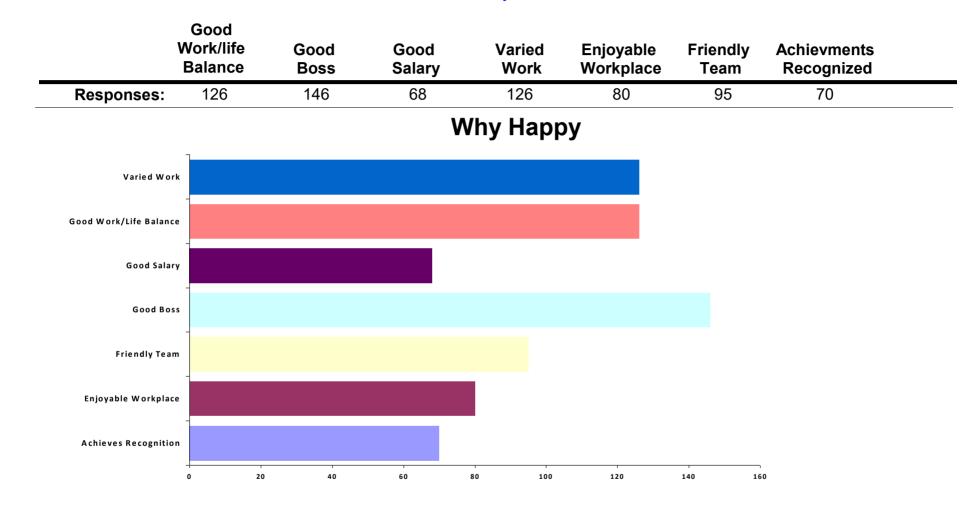

Office**

| Days in Office | Responses | Percent |
|----------------|-----------|---------|
| 0              | 74        | 33%     |
| I              | 29        | 13%     |
| 2              | 34        | 15%     |
| 3              | 57        | 26%     |
| 4              | 10        | 4%      |
| 5              | 19        | 9%      |



# **EMPLOYEE SENTIMENTS**

We ask how happy or unhappy participants are in their roles & the reasons why?

# THE TREASURY RECRUITMENT COMPANY Happy with Your Current Role REGION: Europe



| Happy with Role | Responses | Percent |  |
|-----------------|-----------|---------|--|
| Unhappy         | 72        | 21.4%   |  |
| Нарру           | 264       | 78.6%   |  |
| Total Responses | : 336     | 100%    |  |

Why are You Happy in Role

#### **Europe**





# **KEY INSIGHTS & FINAL WORDS**

Key Insights from Our Latest Treasury Salary Survey QI, 2024 EUROPE



Mike Richards CEO & Founder

www.treasuryrecruitment.com UK: + 44 7813 612 399 US: + 1 727 538 7706 enquiry@treasuryrecruitment.com

# THE STATE OF THE EUROPEAN TREASURY RECRUITMENT MARKET

There has been a notable upward drive-in salary levels for junior and entry-level managerial positions within the treasury sector. Roles such as Treasury Analysts, Dealers, and Treasury

Managers have experienced significant salary increases ranging between 21% and 35%, underscoring the critical role these professionals play in managing a company's cash flow.

This trend is particularly evident in the creation of roles such as Cash Managers and junior operational treasury positions across various