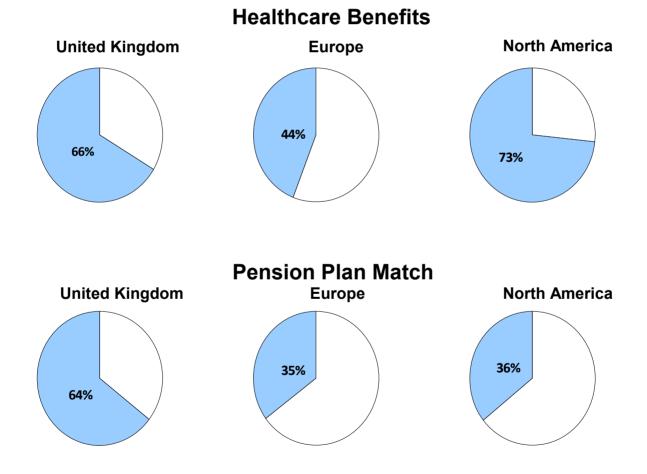

# Benefits All Positions

| Region         | Total<br>Responses | Health<br>Care | Pension<br>Plan | Stock<br>Options | EE<br>Discounts | Flextime | Gym<br>Memb. | Child<br>Care | Cycle<br>to<br>Work |
|----------------|--------------------|----------------|-----------------|------------------|-----------------|----------|--------------|---------------|---------------------|
| United Kingdom | 419                | 278            | 270             | 102              | 140             | 269      | 72           | 30            | 110                 |
| Europe         | 345                | 152            | 122             | 83               | 82              | 196      | 45           | 12            | 18                  |
| North America  | 228                | 167            | 82              | 78               | 60              | 154      | 25           | 6             | 2                   |
| South America  | 3                  | 2              | 2               | 0                | 0               | 3        | 0            | 0             | 0                   |
| Australia      | 9                  | 2              | 1               | 4                | 2               | 7        | 2            | 1             | 0                   |
| Asia           | 3                  | 3              | 1               | 0                | 2               | 2        | 0            | 1             | 0                   |
| Middle East    | 4                  | 2              | 1               | 2                | 1               | 2        | 1            | 1             | 0                   |
| Africa         | 3                  | 2              | 2               | 0                | 0               | 1        | 0            | 0             | 0                   |