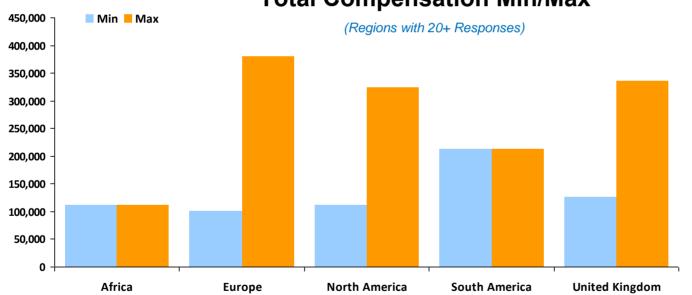

### International / Regional Treasurer

Currency in Euros €

|                |           | Base     |          | Car  |         | Bonus   |          | Total    |          |
|----------------|-----------|----------|----------|------|---------|---------|----------|----------|----------|
| Region         | Responses | Min.     | Max.     | Min. | Max.    | Min.    | Max.     | Min.     | Max.     |
| United Kingdom | 27        | €116,966 | €234,400 | €0   | €11,943 | €0      | €101,649 | €126,576 | €336,271 |
| Europe         | 45        | €87,800  | €285,930 | €0   | €26,475 | €0      | €121,785 | €100,570 | €381,240 |
| North America  | 35        | €93,840  | €255,200 | €0   | €0      | €0      | €69,600  | €110,840 | €324,800 |
| South America  | 1         | €190,240 | €190,240 | €0   | €0      | €22,736 | €22,736  | €212,976 | €212,976 |
| Africa         | 1         | €97,000  | €97,000  | €0   | €0      | €15,000 | €15,000  | €112,000 | €112,000 |