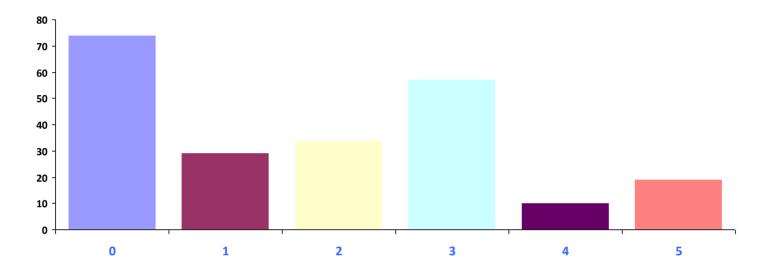

#### **Days in Office**

| Days in Office | Responses | Percent |
|----------------|-----------|---------|
| 0              | 74        | 33%     |
| I              | 29        | 13%     |
| 2              | 34        | 15%     |
| 3              | 57        | 26%     |
| 4              | 10        | 4%      |
| 5              | 19        | 9%      |