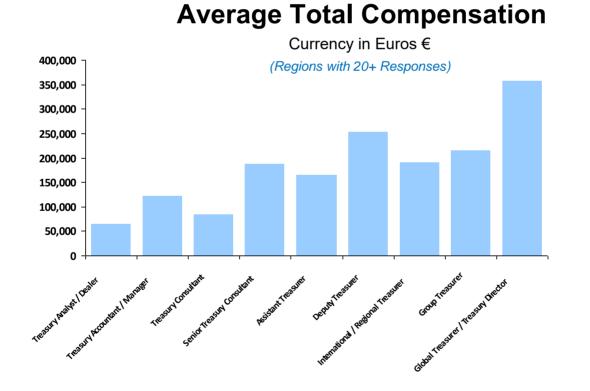

### Currency in Euros €

| Position                                | Responses | Average Base<br>Salary | Average Yearly<br>Car Allowance | %<br>With | Average Bonus | %<br>With | Average Total<br>Compensation |
|-----------------------------------------|-----------|------------------------|---------------------------------|-----------|---------------|-----------|-------------------------------|
| Treasury Analyst /<br>Dealer            | 51        | €58,818                | €5,627                          | 18%       | €7,317        | 75%       | €65,263                       |
| Treasury Accountant /<br>Manager        | 110       | €108,801               | €9,510                          | 18%       | €15,347       | 74%       | €121,831                      |
| Treasury Consultant                     | 5         | €80,062                | €4,700                          | -         | €5,850        | -         | €84,512                       |
| Senior Treasury<br>Consultant           | 11        | €176,553               | €9,000                          | -         | €23,177       | -         | €187,906                      |
| Assistant Treasurer                     | 32        | €137,603               | €11,307                         | 44%       | €24,619       | 91%       | €164,861                      |
| Deputy Treasurer                        | 15        | €174,480               | €12,013                         | -         | €71,857       | -         | €252,744                      |
| International / Regiona<br>Treasurer    | l 45      | €152,788               | €11,685                         | 47%       | €37,622       | 89%       | €191,683                      |
| Group Treasurer                         | 37        | €166,060               | €12,565                         | 62%       | €46,704       | 89%       | €215,526                      |
| Global Treasurer /<br>Treasury Director | 23        | €265,623               | €14,058                         | 70%       | €104,309      | 78%       | €357,036                      |