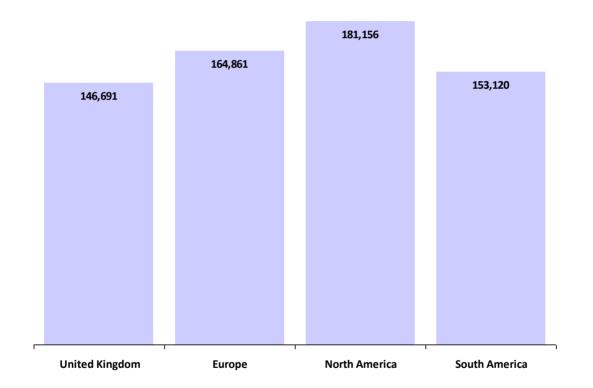

#### **Compensation by Region**

**Assistant Treasurer** 

Currency in Euros €

| Region         | Responses | Average Base<br>Salary | Average Yearly<br>Car Allowance | %<br>With | Average Bonus | %<br>With | Average Total<br>Compensation |
|----------------|-----------|------------------------|---------------------------------|-----------|---------------|-----------|-------------------------------|
| United Kingdom | 60        | €121,416               | €8,262                          | 48%       | €25,538       | 83%       | €146,691                      |
| Europe         | 32        | €137,603               | €11,307                         | 44%       | €24,619       | 91%       | €164,861                      |
| North America  | 60        | €155,343               | €6,960                          | 2%        | €30,836       | 83%       | €181,156                      |
| South America  | 1         | €111,360               | €13,920                         | -         | €27,840       | -         | €153,120                      |
| Global:        | 153       | €138,040               |                                 |           |               |           | €164,049                      |