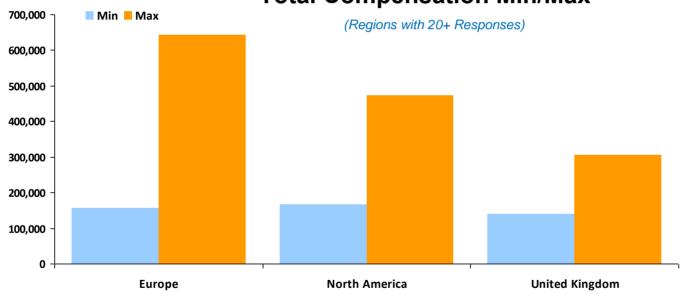

# **Deputy Treasurer**

Currency in Euros €

|                |           | Base     |          | Car  |         | Bonus   |          | Total    |          |
|----------------|-----------|----------|----------|------|---------|---------|----------|----------|----------|
| Region         | Responses | Min.     | Max.     | Min. | Max.    | Min.    | Max.     | Min.     | Max.     |
| United Kingdom | 21        | €140,640 | €210,960 | €0   | €23,440 | €0      | €121,888 | €140,640 | €305,892 |
| Europe         | 15        | €125,000 | €238,275 | €0   | €18,000 | €15,000 | €410,000 | €158,420 | €644,400 |
| North America  | 15        | €157,760 | €294,176 | €0   | €0      | €0      | €207,872 | €167,040 | €472,352 |