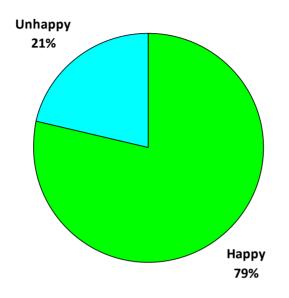

# THE TREASURY RECRUITMENT COMPANY Happy with Your Current Role REGION: Europe

| Happy with Role | Responses | Percent |  |
|-----------------|-----------|---------|--|
| Unhappy         | 72        | 21.4%   |  |
| Нарру           | 264       | 78.6%   |  |
| Total Responses | : 336     | 100%    |  |