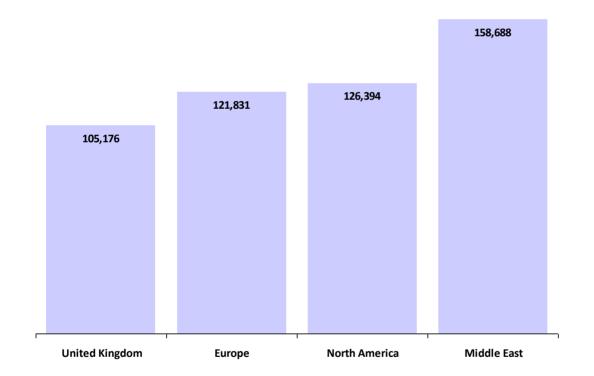

#### **Treasury Accountant / Manager**

Currency in Euros €

| Region         | Responses | Average Base<br>Salary | Average Yearly<br>Car Allowance | %<br>With | Average Bonus | %<br>With | Average Total<br>Compensation |
|----------------|-----------|------------------------|---------------------------------|-----------|---------------|-----------|-------------------------------|
| United Kingdom | 81        | €93,876                | €7,428                          | 37%       | €13,316       | 64%       | €105,176                      |
| Europe         | 110       | €108,801               | €9,510                          | 18%       | €15,347       | 74%       | €121,831                      |
| North America  | 69        | €117,345               | €0                              | 0%        | €12,743       | 71%       | €126,394                      |
| Middle East    | 2         | €122,960               | €18,560                         | -         | €26,448       | -         | €158,688                      |
| Global:        | 262       | €106,545               |                                 |           |               |           | €118,165                      |