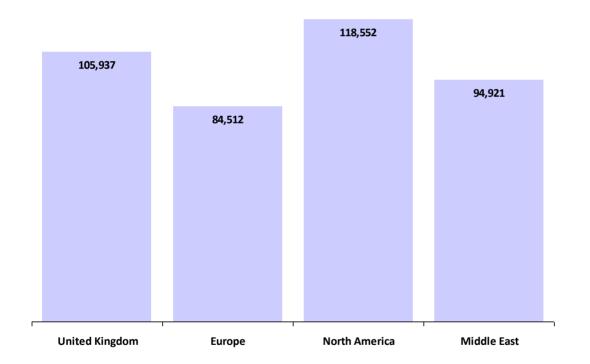

#### **Compensation by Region**

**Treasury Consultant** 

Currency in Euros €

| Region         | Responses | Average Base<br>Salary | Average Yearly<br>Car Allowance | %<br>With | Average Bonus | %<br>With | Average Total<br>Compensation |
|----------------|-----------|------------------------|---------------------------------|-----------|---------------|-----------|-------------------------------|
| United Kingdom | 10        | €98,858                | €9,024                          | -         | €15,441       | -         | €105,937                      |
| Europe         | 5         | €80,062                | €4,700                          | -         | €5,850        | -         | €84,512                       |
| North America  | 2         | €111,592               | €0                              | -         | €13,920       | -         | €118,552                      |
| Middle East    | 2         | €94,921                | €0                              | -         | €0            | -         | €94,921                       |
| Global:        | 19        | €94,838                |                                 |           |               |           | €100,467                      |