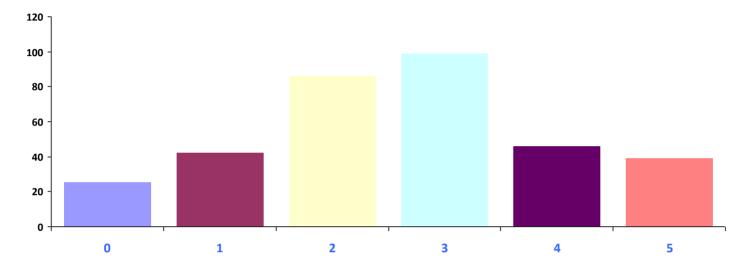

# THE TREASURY RECRUITMENT COMPANY Number of Days Are You Currently Working in the Office REGION: Europe

| Days | in | Offi | се |
|------|----|------|----|
|------|----|------|----|

| Days in Office | Responses | Percent |
|----------------|-----------|---------|
| 0              | 25        | 7%      |
| I              | 42        | 12%     |
| 2              | 86        | 26%     |
| 3              | 99        | 29%     |
| 4              | 46        | 14%     |
| 5              | 39        | 12%     |