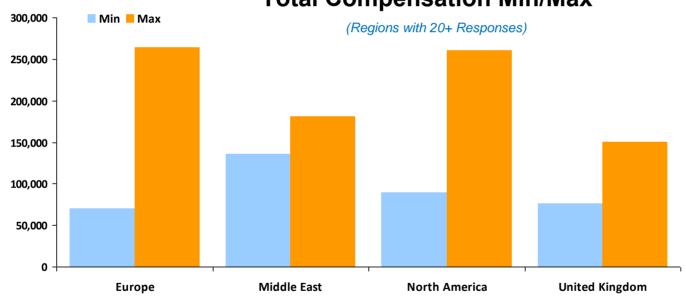

### **Treasury Accountant / Manager**

Currency in Euros €

|                |           | Base     |          | Car  |         | Bonus  |         | Total    |          |
|----------------|-----------|----------|----------|------|---------|--------|---------|----------|----------|
| Region         | Responses | Min.     | Max.     | Min. | Max.    | Min.   | Max.    | Min.     | Max.     |
| United Kingdom | 81        | €76,180  | €117,200 | €0   | €11,720 | €0     | €32,816 | €76,180  | €150,016 |
| Europe         | 110       | €66,500  | €201,210 | €0   | €18,000 | €0     | €63,540 | €70,900  | €264,750 |
| North America  | 69        | €83,520  | €209,728 | €0   | €0      | €0     | €51,040 | €90,016  | €260,768 |
| Middle East    | 2         | €111,360 | €134,560 | €0   | €18,560 | €6,496 | €46,400 | €136,416 | €180,960 |