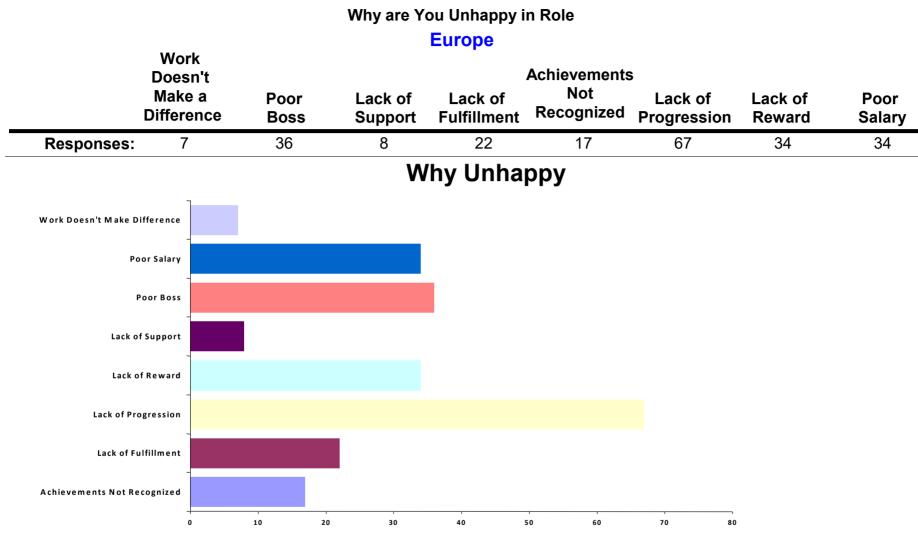

# **EMPLOYEE SENTIMENTS**

We ask how happy or unhappy participants are in their roles & the reasons why?

# THE TREASURY RECRUITMENT COMPANY Happy with Your Current Role REGION: Europe

| Happy with Role | Responses | Percent |  |
|-----------------|-----------|---------|--|
| Unhappy         | 72        | 21.4%   |  |
| Нарру           | 264       | 78.6%   |  |
| Total Responses | : 336     | 100%    |  |