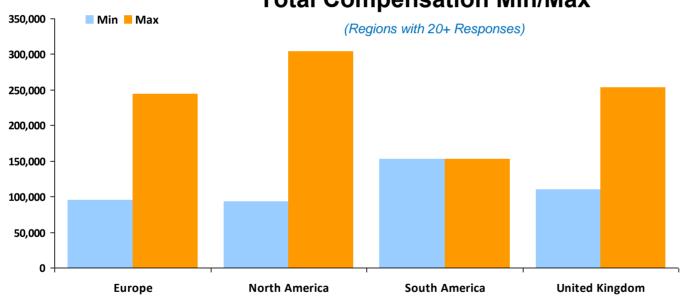

### **Assistant Treasurer**

Currency in Euros €

|                |           | Base     |          | Car     |         | Bonus   |         | Total    |          |
|----------------|-----------|----------|----------|---------|---------|---------|---------|----------|----------|
| Region         | Responses | Min.     | Max.     | Min.    | Max.    | Min.    | Max.    | Min.     | Max.     |
| United Kingdom | 60        | €99,620  | €178,144 | €0      | €15,236 | €0      | €84,384 | €110,592 | €253,386 |
| Europe         | 32        | €96,000  | €206,505 | €0      | €20,333 | €0      | €70,000 | €96,000  | €243,782 |
| North America  | 60        | €93,728  | €210,656 | €0      | €6,960  | €0      | €92,800 | €93,728  | €303,456 |
| South America  | 1         | €111,360 | €111,360 | €13,920 | €13,920 | €27,840 | €27,840 | €153,120 | €153,120 |